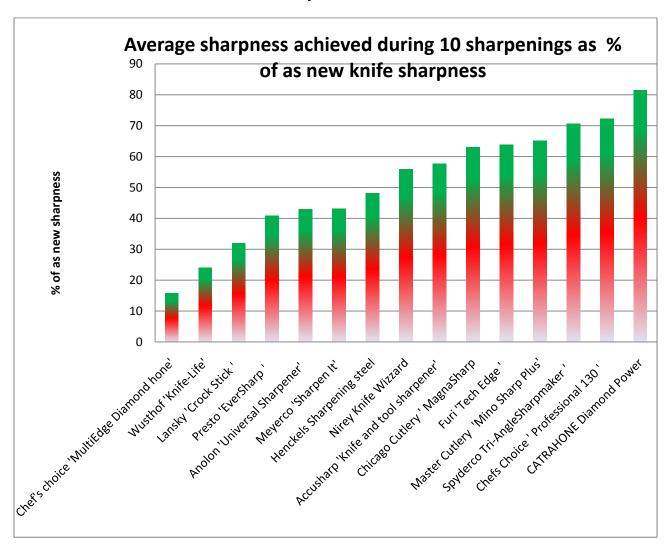

## **Sharpness**

 This test data shows that the CATRAHONE Diamond Power generates a higher average sharpness than the other sharpeners tested which means that you will achieve virtually factory sharpness every time you resharpen your knives.