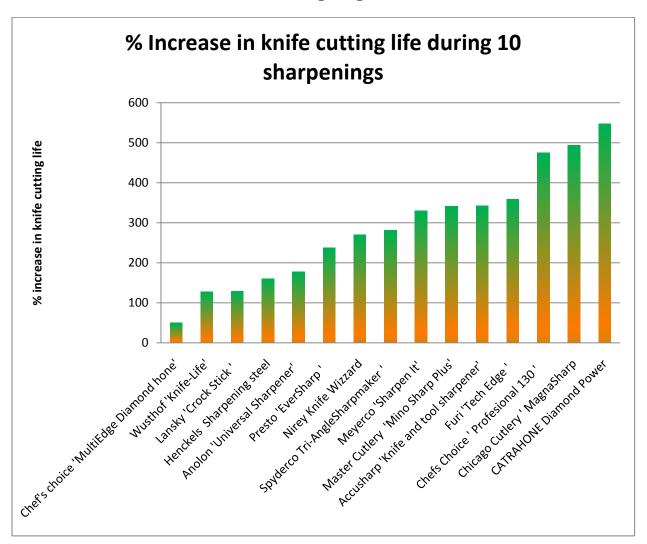

## **Cutting edge life**

• The CATRAHONE creates an edge that last longer than those sharpeners tested, giving you longer cutting life before you need to resharpen again. Which means your knives will last longer.