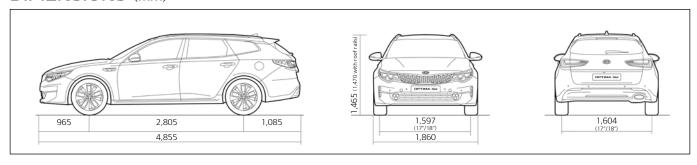

00km) Extra Urban              | 17" Alloy | 74.3 (3.8)            | ×                     |
| Fuel consumption, mpg (I/100km) Extra Urban              | 18" Alloy | 74.3 (3.8)            | 67.3 (4.2)            |
| Fuel consumption, mpg (I/100km) Combined                 | 17" Alloy | 64.2 (4.4)            | ×                     |
| Fuel consumption, mpg (I/100km) Combined                 | 18" Alloy | 64.2 (4.4)            | 61.4 (4.6)            |

#### ADDITIONAL EMISSIONS DATA

| Noise dB(A)          | 71    | 71    |
|----------------------|-------|-------|
| CO (mg/km)           | 203.6 | 272.3 |
| HC (mg/km)           | n/a   | n/a   |
| Nox (mg/km)          | 22    | 21.7  |
| HC+Nox (mg/km)       | 74.7  | 74.4  |
| Particulates (mg/km) | 0.43  | 0.32  |

# **DIMENSIONS** (mm)



## KIA WARRANTY

Over the years, Kia has become one of the most successful car manufacturers in Europe. The key to our success? We give our customers that little bit extra: better service by qualified technicians, regular product innovation and superior warranty coverage.

## 7 YEAR VEHICLE WARRANTY

Our high quality standards are what make superior warranty coverage possible: 3 years/ unlimited mileage and 4-7 years/ 100,000 mile manufacturer's warranty. For full warranty coverage including terms and exclusions please refer to your Kia dealer.

### 12 YEAR ANTI-PERFORATION WARRANTY

The Kia Optima Sportswagon comes with a 12 year/ unlimited mileage anti-perforation warranty. An annual bodywork inspection is required, for which a charge may apply.

# MODEL COMPARISON

| EXTERIOR COLOURS