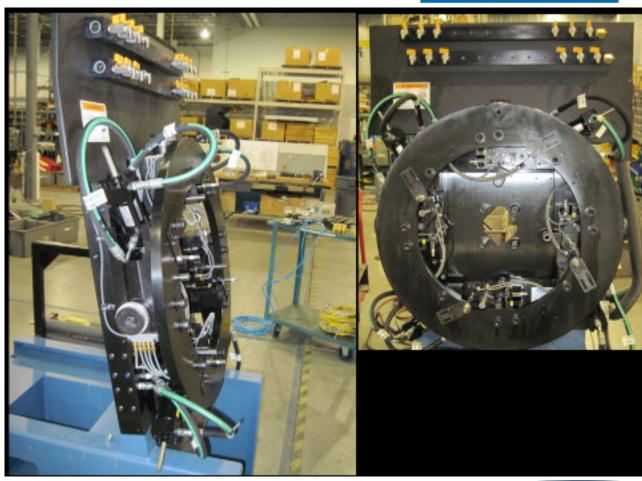

## Machine conversion from 22NT clamping system into a 22-24NTX

- Provides more space for cavity. Die block size increases from 4 inch <sup>2</sup> / 2580 mm<sup>2</sup> up to 10.0 inch <sup>2</sup> / 6500mm<sup>2</sup>
- Clamping force upgrade to 7.9 -10 tons (us) / 7.2 9.1 metric ton
- Provides increased resistance to hold and seal the mold at the parting line.
- Changes made only to the front of the machine.
- -Takes less than four (4) days to install.
- Kit is assembled at customer location . No need to ship the machine to Techmire.
- Kit comes with all four (4) model 24 toggles, links and cylinders mounted on a new machine platen with the reinforcement ring.