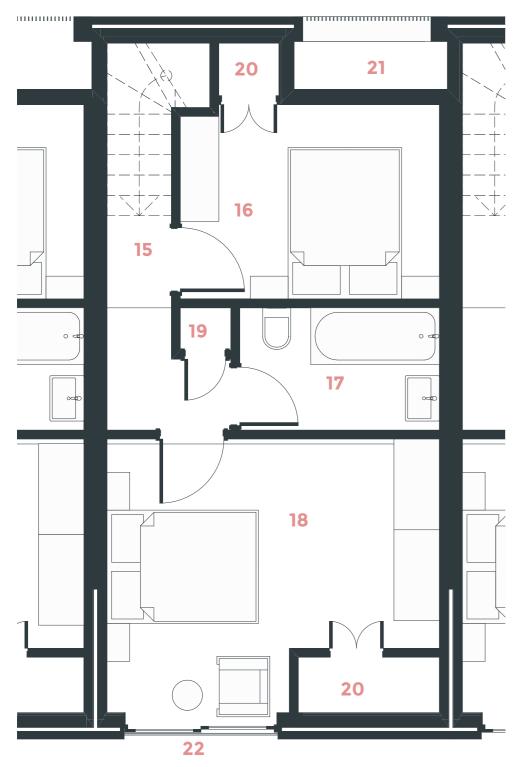

# Plans

**Typical Second Level Plan** 

### 15. Landing

16. Bedroom

17. Bathroom

18. Master bedroom

19. Store cupboard

20. Under eaves store

21. Balcony

22. Juliet balcony