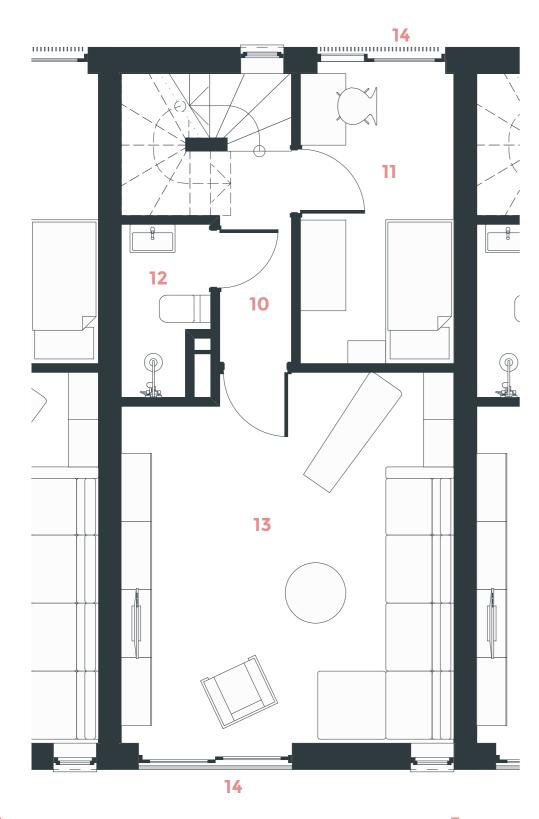

### Plans

**Typical First Level Plan** 

### 15. Landing

16. Bedroom

17. Bathroom

18. Master bedroom

19. Store cupboard

20. Under eaves store

21. Balcony

22. Juliet balcony