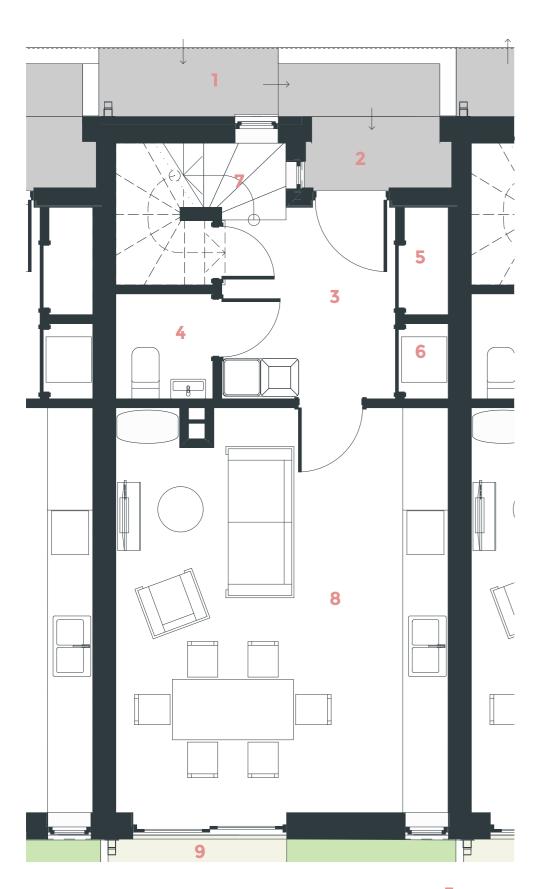

# Plans

**Typical Ground Level Plan** 

12. Bathroom

13. Living room

14. Juliet Balcony

THIS DRAWING AND ALL INTELLECTUAL PROPERTY IS COPYRIGHT AND OWNED BY BAND ARCHITECTS
LTD AND IS FOR USE BY EXPRESS PERMISSION FROM BAND ARCHITECTS ONLY UNLESS CONTRACTUALLY
STATED OTHERWISE. ALL REPRODUCTION OF COPYRIGHTED MATERIAL IS STRICTLY FORBIDDEN WITHOUT
PRIOR CONSENT FROM BAND ARCHITECTS LTD.

- 2. Porch
- 3. Entrance Hall
- 4. Wc
- 5. Cloaks
- 6. Utility cupboard (WM/boiler)
- 7. Stair (with store cupd. under)
- 8. Kitchen / dining / family room
- 9. Patio door to private garden