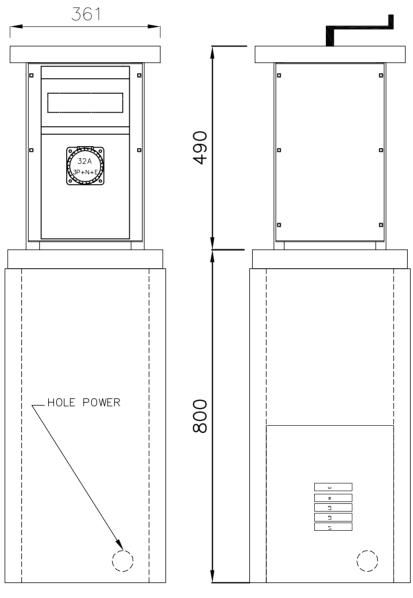

# **PUPS 05**

Total power 63 amps single or 3 phase incoming supply. Can be used to supply electricity, water, gas and telephone. Raised by turninghandle (suitable for use in HGV areas).

# SOME ELECTICAL STANDARD CONFIGURATION

- **1.** (For a stage or events)
- 1 no. 63 amp 5P sockets with RCBO protection
- **2.** (For a stage or events) 2 no. 32 amp 5P sockets with RCBO protection

#### TYPE OF MOVEMENT

• RAISED BY TURNING HANDLE