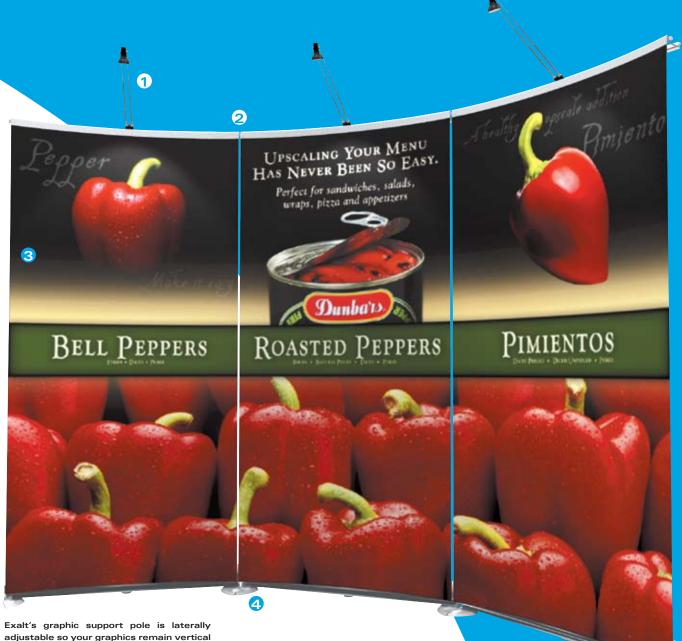

# **Skyline**<sup>®</sup>

5

adjustable so your graphics remain vertical and aligned even on uneven floors!

**1** Halogen Lighting – 50 Watt Attaches to the support pole and highlights your graphic.

**2** Unit Connection System

Integral, low-profile magnets connect and align units for a precise brand presentation.

### 8 Fabric Graphic

Communicate your message in style with vibrant and durable Skyline fabric graphics.

### 4 Angled Support Feet

Support feet simply swivel open and are angled to match the curve of the graphic. Just align the feet to achieve the perfect curve.

### **G** Spring-Loaded Base

Protects graphic panel during transportation and storage. The base also contains a **Graphic Exchange System** which allows you to easily change your graphics on-site.