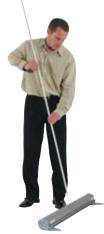

### **Quick and Easy Graphic Exchange System!**

Simply retract the existing graphic and slide it out of the base. Slide the new graphic into the base and raise the graphic.

### **G** Spring-Loaded Base

Protects graphic panel during transportation and storage. The base also contains a **Graphic Exchange System** which allows you to easily change your graphics on-site.