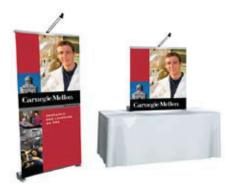

### **Exalt**<sup>™</sup>

Exalt can be designed for use as a full curved or linear banner stand that converts to a linear tabletop display.

Exalt's Oval case can be converted to an attractive case table with solid worksurface and fabric graphics. Oval case fits 3 single Exalt units and table conversion kit.