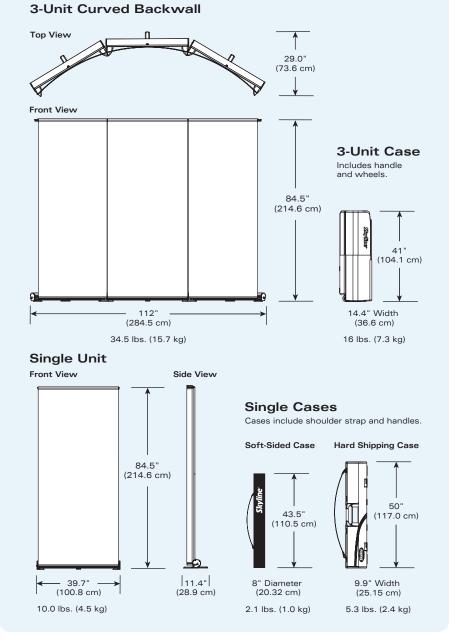

### **Specifications**

Note: Graphic image area varies from visible panel sizes shown above.

Patents pending.

The Factory 265 Merton Road, London SW18 5JS

T: +44 (0)845 260 5440 F: +44 (0)845 260 5450

www.skylinewhitespace.com