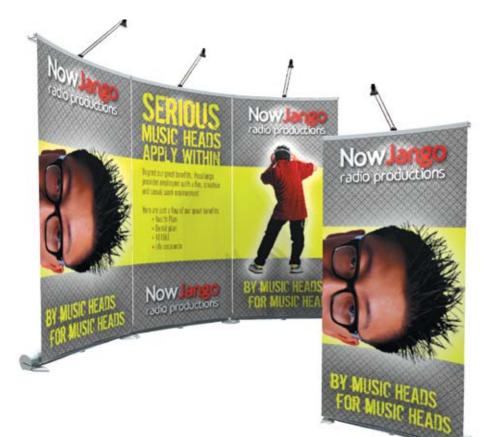

## Exalt<sup>™</sup> Banner Stand

Unique Curved, Retractable Design

exhibiting solutions

# Impact and Versatility Exalt<sup>™</sup> Banner Stand

Make an impact anywhere you need a big graphic in a small space. Exalt<sup>™</sup> is lightweight, convenient and flexible to fit your changing needs.

### Linear or Curved Design

With the simple flick of levers, Exalt converts from linear to curved. Connect three units together to create an effective inline display.

# **Skyline**<sup>®</sup>

5

adjustable so your graphics remain vertical and aligned even on uneven floors!

**1** Halogen Lighting – 50 Watt Attaches to the support pole and highlights your graphic.

**2** Unit Connection System

Integral, low-profile magnets connect and align units for a precise brand presentation.

### 8 Fabric Graphic

Communicate your message in style with vibrant and durable Skyline fabric graphics.

### 4 Angled Support Feet

Support feet simply swivel open and are angled to match the curve of the graphic. Just align the feet to achieve the perfect curve.