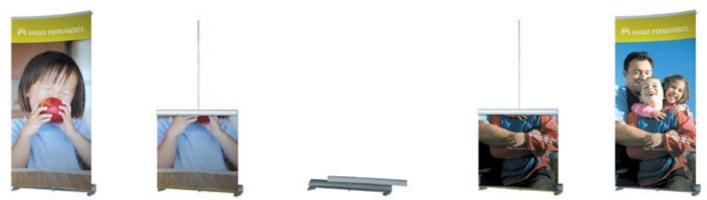

### **Exalt**<sup>™</sup>

Exalt can be designed for use as a full curved or linear banner stand that converts to a linear tabletop display.

Exalt's Oval case can be converted to an attractive case table with solid worksurface and fabric graphics. Oval case fits 3 single Exalt units and table conversion kit.

Multiple units ensure brand consistency throughout your network of dealers and associates.