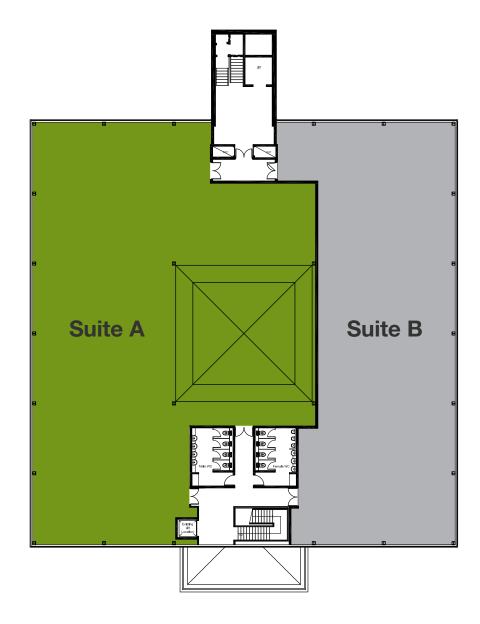

#### Accommodation

Suite A **8,020 Sq Ft 745 Sq M** Suite B **5,155 Sq Ft 479 Sq M** 