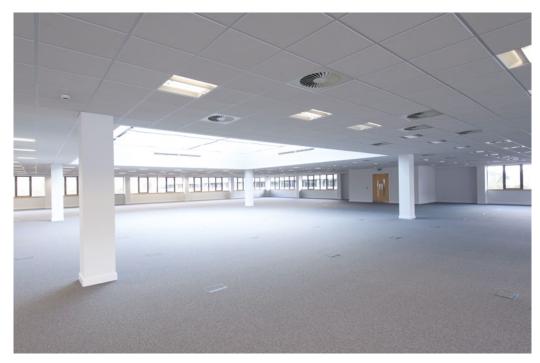

#### **Specification**

- New VRV air-conditioning
- Full access raised floors
- Suspended ceilings
- LG3 lighting
- Impressive reception and entrance foyer
- Fully carpeted
- Antiglare double glazing
- 12 person passenger lift with provision for a further 8 person passenger lift
- 90 car parking spaces with shared controlled access barrier (1:298 sq ft)
- EPC rating B (50)
- · Ground level rear loading door