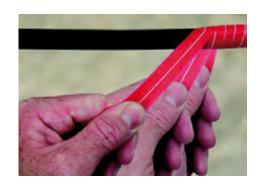

LLFA tape is a self fusing tape that can be used to provide a high tension wrap that will create an enduring seal under extreme environmental conditions. It will insulate and seal electrical cable splices where high and low temperature stability is needed and radiation resistance is required.

Self amalgamating tapes have been available for many years, however this new generation product is stronger, faster fusing and near to 0% water absorbent. It is also abrasion and tear resistant, an extremely good insulator, self-extinguishing, highly UV and ozone resistant, easily applied, durable and resilient.

LLFA Tape provides a new alternative in electrical cable splicing and terminating. Due to its remarkable properties, it is also used to repair punctured water, air and hydraulic pipes and hoses that are subject to pressure and temperature variants. Available in black or red in two lengths.