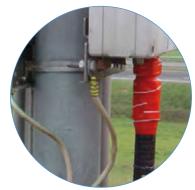

LLFA tape is a self fusing tape that can be used to provide a high tension wrap that will create an enduring seal under extreme environmental conditions. It will insulate and seal electrical cable splices where high and low temperature stability is needed and radiation resistance is required.

#### **Electrical insulation**

European standard testing to BS EN 50393:2006. Voltage rating > 16kV dielectric strength per 1mm thickness; 32kV per double laver