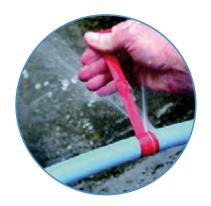

fusing and near to 0% water absorbent. It is also abrasion and tear resistant, an extremely good insulator, self-extinguishing, highly UV and ozone resistant, easily applied, durable and resilient.

LLFA Tape provides a new alternative in electrical cable splicing and terminating. Due to its remarkable properties, it is also used to repair punctured water, air and hydraulic pipes and hoses that are subject to pressure and temperature variants. Available in black or red in two lengths.

#### **Fusion**

Fusion is almost instantaneous

#### **Electrical insulation**

European standard testing to BS EN 50393:2006. Voltage rating > 16kV dielectric strength per 1mm thickness; 32kV per double laver

### Instant leak repair

Repair leaking pipes without turning off the flow

# Tear resistance





#### Abrasion resistance

Resistant to abrasion and split propagation

### Temperature stability

A "Class H" material that will continue to perform at temperatures of -90°C to 260°C

## Environmentally responsible

Classed as normal waste, and approved by the Water Regulations Advisory Scheme for use in direct contact with drinking water, both hot & cold

| CAT NO      | DESCRIPTION           | SIZE                  | COLOUR |
|-------------|-----------------------|-----------------------|--------|
| R1-5-8ABL12 | LLFA Compression Tape | 3.6m long x 25mm wide | Black  |
| R1-5-8A12   | LLFA Compression Tape | 3.6m long x 25mm wide | Red    |
| R1-5-8ABL   | LLFA Compression Tape | 11m long x 25mm wide  | Black  |
| R1-5-8A     | LLFA Compression Tape | 11m long x 25mm wide  | Red    |