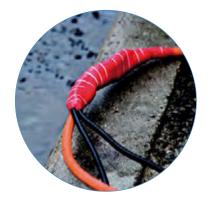

LLFA tape is a self fusing tape that can be used to provide a high tension wrap that will create an enduring seal under extreme environmental conditions. It will insulate and seal electrical cable splices where high and low temperature stability is needed and radiation resistance is required.

LLFA Tape provides a new alternative in electrical cable splicing and terminating. Due to its remarkable properties, it is also used to repair punctured water, air and hydraulic pipes and hoses that are subject to pressure and temperature variants. Available in black or red in two lengths.