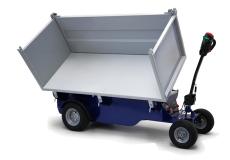

CERTIFIED

5 <sub>KM/H</sub> (3,1<sub>MPH</sub>)

750 kg (1.653 LB)

5,2 <sub>M</sub> (204,7")

The R5 is an electric trolley with a loading capacity up to 750 kg on flat ground, equipped with an hydraulic tilting system that is activated directly from the tiller head.

The machine is equipped with a standard load box being 1800x800x600 mm with 4 sides. Two of them are removable and openable.

The swivel tiller head is supplied with a safety sensor which allows to work only in the presence of assigned personnel.

The motor is equipped with an electromagnetic brake that block off the R5.

Our electric vehicles are not only CE certified but, more than 80% of the range is covered by the UL certification, which guarantees its suitability to the standards applicable in relation to potential risk of fire, electric shock and mechanical hazards.