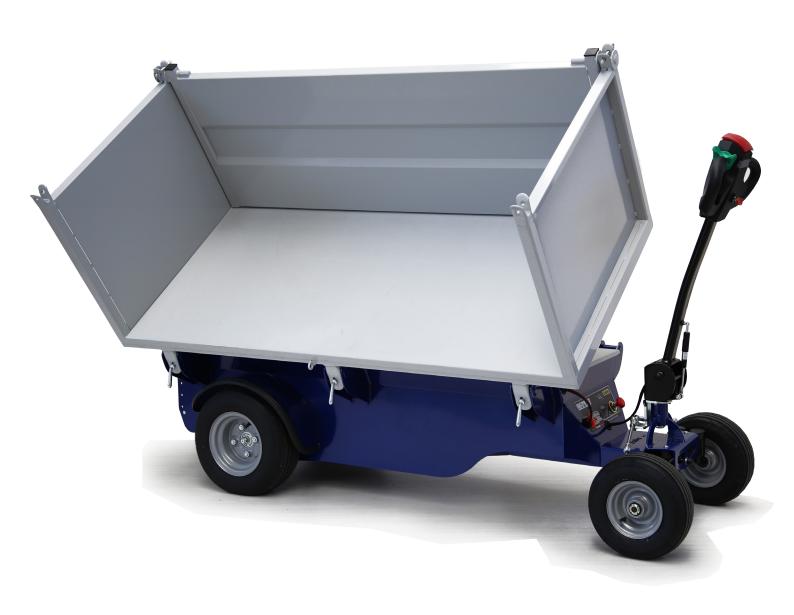

CERTIFIED

5 <sub>KM/H</sub> (3,1<sub>MPH</sub>)

750 kg (1.653 LB)

5,2 <sub>M</sub> (204,7")

The R5 is an electric trolley with a loading capacity up to 750 kg on flat ground, equipped with an hydraulic tilting system that is activated directly from the tiller head.

The machine is equipped with a standard load box being 1800x800x600 mm with 4 sides. Two of them are removable and openable.

The swivel tiller head is supplied with a safety sensor which allows to work only in the presence of assigned personnel.

# R5