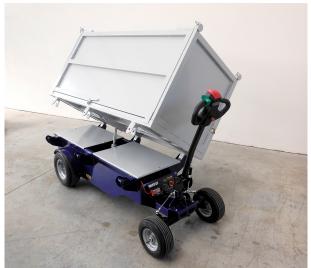

CERTIFIED

5 <sub>KM/H</sub> (3,1<sub>MPH</sub>)

750 kg (1.653 LB)

5,2 <sub>M</sub> (204,7")

The R5 is an electric trolley with a loading capacity up to 750 kg on flat ground, equipped with an hydraulic tilting system that is activated directly from the tiller head.