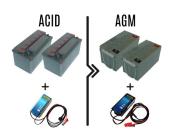

electric trolley with a loading capacity up to 750 kg on flat ground, equipped with an hydraulic tilting system that is activated directly from the tiller head.

The machine is equipped with a standard load box being 1800x800x600 mm with 4 sides. Two of them are removable and openable.

The swivel tiller head is supplied with a safety sensor which allows to work only in the presence of assigned personnel.

The motor is equipped with an electromagnetic brake that block off the R5.

Our electric vehicles are not only CE certified but, more than 80% of the range is covered by the UL certification, which guarantees its suitability to the standards applicable in relation to potential risk of fire, electric shock and mechanical hazards.

### LOAD CAPACITY









### MOST POPULAR ACCESSORIES







TRACTOR WHEELS (2 WHEELS)



KEY PAD ON/OFF



# R5

## AVAILABLE ACCESSORIES



OTHER ACCESSORIES

### FOR FURTHER INFORMATION VISIT:



www.zallys.com









### AUTHORIZED DEALER