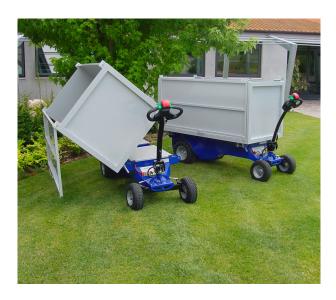

The machine is equipped with a standard load box being 1800x800x600 mm with 4 sides. Two of them are removable and openable.

The swivel tiller head is supplied with a safety sensor which allows to work only in the presence of assigned personnel.