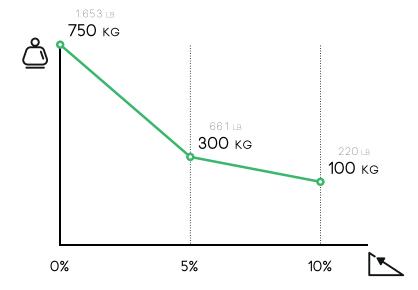

### LOAD CAPACITY

CERTIFIED

5 <sub>KM/H</sub> (3,1<sub>MPH</sub>)

750 kg (1.653 LB)

5,2 <sub>M</sub> (204,7")

The R5 is an electric trolley with a loading capacity up to 750 kg on flat ground, equipped with an hydraulic tilting system that is activated directly from the tiller head.