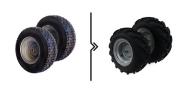

ctric trolley with a loading capacity up to 750 kg on flat ground, equipped with an hydraulic tilting system that is activated directly from the tiller head.

The machine is equipped with a standard load box being 1800x800x600 mm with 4 sides. Two of them are removable and openable.

The swivel tiller head is supplied with a safety sensor which allows to work only in the presence of assigned personnel.

The motor is equipped with an electromagnetic brake that block off the R5.

Our electric vehicles are not only CE certified but, more than 80% of the range is covered by the UL certification, which guarantees its suitability to the standards applicable in relation to potential risk of fire, electric shock and mechanical hazards.

### LOAD CAPACITY









### MOST POPULAR ACCESSORIES







TRACTOR WHEELS (2 WHEELS)



KEY PAD ON/OFF



# R5

## AVAILABLE ACCESSORIES



OTHER ACCESSORIES

### FOR FURTHER INFORMATION VISIT:



www.zallys.com









### AUTHORIZED DEALER