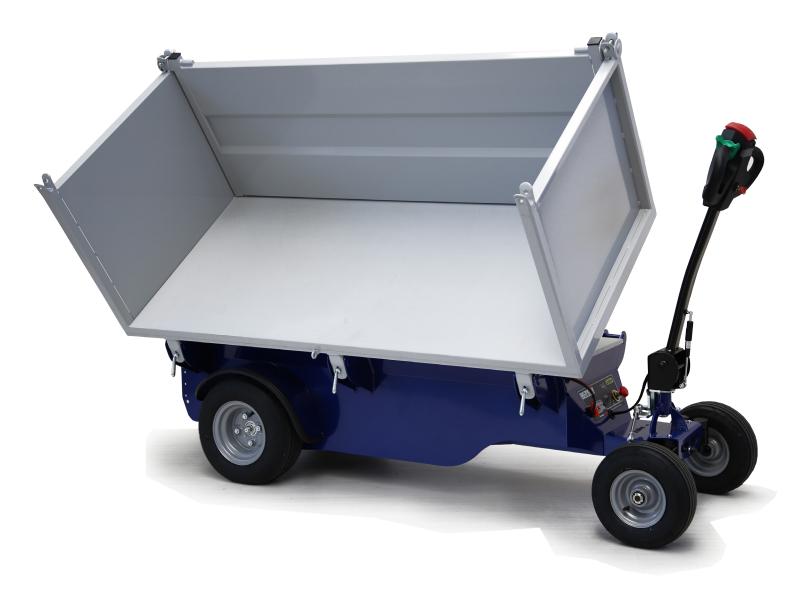

CERTIFIED

5 <sub>KM/H</sub> (3,1<sub>MPH</sub>)

750 kg (1.653 LB)

5,2 <sub>M</sub> (204,7")

The R5 is an electric trolley with a loading capacity up to 750 kg on flat ground, equipped with an hydraulic tilting system that is activated directly from the tiller head.

The machine is equipped with a standard load box being 1800x800x600 mm with 4 sides. Two of them are removable and openable.

The swivel tiller head is supplied with a safety sensor which allows to work only in the presence of assigned personnel.

# R5