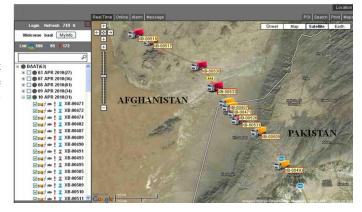

#### Tracking Across the Border

We are providing cross border tracking services via SMS & GPRS, through web access you can track & see the movement of the vehicle beyond the border. If any event will occur the alarm will be appear on the computer screen. You can also extract cross border reports.