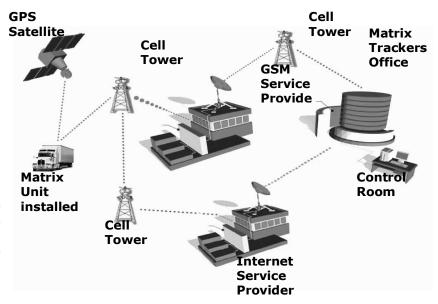

#### **Matrix® Network**

Matrix® delivers an extensive network vehicle tracking and monitoring functions that are useful for any vehicle owner. Matrix provides wide network coverage through GPS/GSM/GPRS and GIS system. This is the most comprehensive vehicle tracking system and has its coverage more then 10000 cities and towns through out Pakistan.

GSM is a wireless platform which carries the signal back and forth from the phone to the receiver, GPRS system is used by GSM devices, the most common cellular system in the world for transmitting vehicle location. One of the most important long-term considerations when selecting a real-time GPS vehicle tracking system is the network which is use to carry the data from the vehicle to the fleet manager.

#### Coverage

Where other networks fail, our GSM connects instantly. On highways throughout thousands of destinations across Pakistan, Matrix provides the widest coverage network, covering more than 22,000+ cities, towns, and villages across Pakistan