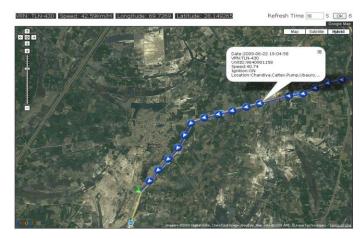

## **Real Time Live Tracking**

We are providing real Time Live tracking of the vehicles or assets with different viewing options available (Bird eye view, single vehicle)

By opening this window you can monitor bit by bit locations of your vehicle with minimum interval time of 10 seconds. Real-time display of vehicle position, speed and direction enables Dispatchers to pinpoint customer locations on a map

## **Movement Report**

Movement report provides the main data of vehicle activity for a specific time. It also shows Date, Time, Status, speed and location.