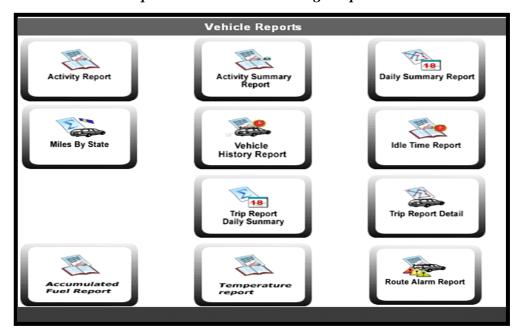

## MTSS Reporting (Matrix Trackers Software Solution)

Matrix Trackers provides the complete reporting software solution. With the help of this software we can generate the following reports.

- Activity Summary Report
- Trip Report Daily Summary
- Daily Summary Report
- Trip Report Detail
- Vehicle History Report
- Accumulated Fuel Report

• Idle time Report

- Temperature Report
- Route Alarm Report
- Mileage Report