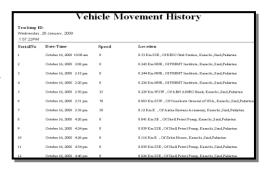

#### Vehicle History

Our valued customers are eligible to get their vehicle movement history which is stored in our database for the period of one week. At any point in time you can ask MCR to provide you details of your choice regarding your vehicle within the time period. This way you can verify the driving pattern of your driver, his average speeds, idling cases, speed violation etc.

## **Movement Report**

Movement report provides the main data of vehicle activity for a specific time. It also shows Date, Time, Status, speed and location.

#### Benefits:

It provides an easy evaluation of the vehicle's route. It will be very useful for route planning of particular fleet.