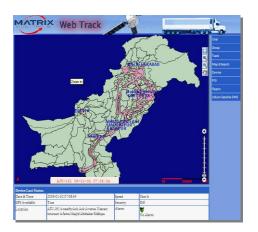

## **Tracking through Web**

This is a premium service for Matrix Trackers customers who can now keep eyes on their vehicles via internet. They have to simply sign-up for this service and then log on to Matrix Trackers website. Our main objective is to provide authentic solutions for complete Vehicle Fleet Management. So our customers can control their fleet management procedure.

- Monitoring fleet movement through the Web.
- Immobilizing of vehicles by your self.
- Creating own Geo Fence OR No Go Areas.
- Locations and Durations.
- Excessive Speed Alerts.
- Driver performance analysis.
- Rout mapping to restricted movement.