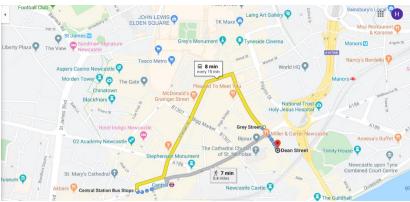

## Via Train from Newcastle Central Station

- Exit the station to the right onto Neville Street
- Continue right. This will take you onto Westgate Road
- At the Black Gate Castle, cross over the road and turn left
- Keep right along the Side
- Turn right down the hill onto the Side
- Take first left at the roundabout
- Milburn House is on the left