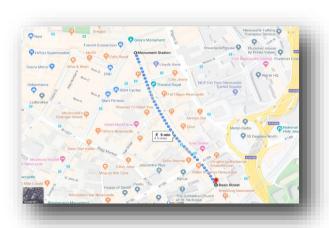

## Via Metro

Approx 5 mins (0.3 mile) via Grey Street (Starting at: **Monument Station**)

- Walk south towards High Friar Lane
- Continue onto Grey Street
- Continue onto Dean Street
- Milburn House is situated on the right-hand side at the bottom of Dean Street next to "The Glasshouse"