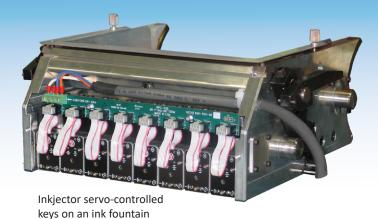

## **Stolle Inkjector**

The Stolle Inkjector automated fountain is Stolle's latest innovation to increase can decorator uptime. With the Inkjector, the manually-adjusted ink fountain keys are replaced with servo-adjustable keys that are controlled from the Inkjector control screen. It provides the decorator operator increased control of the ink application across the fountain roll on each ink station. Production testing of the Inkjector has shown reduced ink usage and improved label change times. The fountain key settings for each label design can be stored by the control system which reduces inker set up time after a label change. In addition to reducing label change time, the Inkjector will reduce HFI's (hold for inspection) — a major cause of lost production.