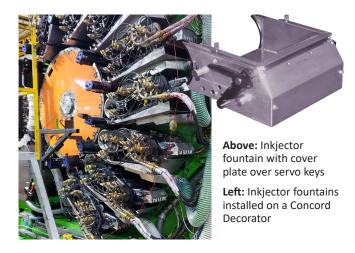

Stolle is proud to offer this industry-enhancing technology to all its customers as both factory-installed on new decorators, or as a retrofit to existing machines regardless of the number of inkers or age of the decorator. Existing Stolle Concord and Rutherford Decorators can be upgraded with this valuable technology with an installation time of approximately 8-12 hours.