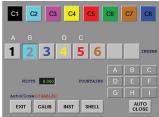

On the Inkjector control screen, the operator can:

- View key positions and move them at the touch of a button
- Select and move multiple keys at the same time
- Identify the ink by adding its name or number for each inker
- Store and recall key positions, colors, and ink names in a job
- Disable and enable individual keys
- Change the color of an inker on the display screen to match the color on the machine
- Assign a fountain to an inker, so fountains can be swapped between inkers
- Auto Close all keys on all fountains
- Changing can height automatically closes unused keys

Main and secondary Inkjector control screens that display on the decorator's HMI

For more information and pricing on the Stolle Inkjector for your decorators, please contact:

Andy Layden − Concord Decorators +1 303-708-5109 • andy.layden@stollemachinery.com