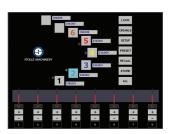

On the Inkjector control screen, the operator can:

- View key positions and move them at the touch of a button
- Select and move multiple keys at the same time
- Identify the ink by adding its name or number for each inker
- Store and recall key positions, colors, and ink names in a job
- Disable and enable individual keys
- Change the color of an inker on the display screen to match the color on the machine
- Assign a fountain to an inker, so fountains can be swapped between inkers
- Auto Close all keys on all fountains
- Changing can height automatically closes unused keys

Main and secondary Inkjector control screens that display on the decorator's HMI

For more information and pricing on the Stolle Inkjector for your decorators, please contact:

Andy Layden − Concord Decorators +1 303-708-5109 • andy.layden@stollemachinery.com