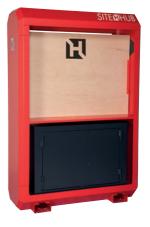

**SITE THUB** 

THE ALL-IN-ONE MEETING POINT, NOTICE BOARD AND EMERGENCY STATION.

SiteHub has many uses from a meeting point to an emergency station for your first-aid, fire and H&S items, a notice board for your regulatory documentation and more.

This all-in-one solution provides a home for the lot and is therefore an essential part of your on-site inventory.

Features include two ample shelves and a double-sided wooden backboard to mount mandatory information or equipment such as a first-aid box or fire blanket. SiteHub is weatherproof, self-supporting and built to last for years on construction sites. It's also painted in a highly visible red, so everyone will know where to find it.

| DIMENSIONS | 1850x1235x500mm (HxWxD)                   |
|------------|-------------------------------------------|
| WEIGHT     | 71kg                                      |
| COLOUR     | Pillar Box Red: RAL-3020                  |
| FINISH     | Powder coat with anti-corrosive undercoat |
| MATERIAL   | 1.5mm Steel                               |

#### **Features**

- Shelf on both sides
- Forklift Skids