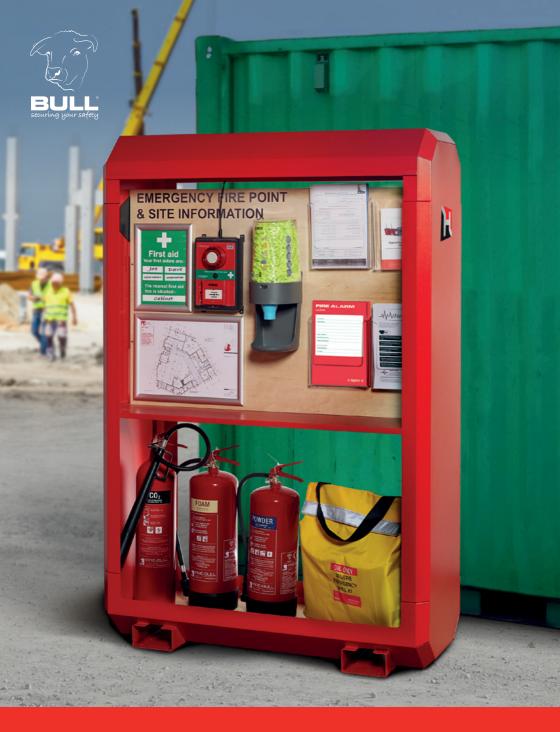

**SITE THUB** 

THE ALL-IN-ONE MEETING POINT, NOTICE BOARD AND EMERGENCY STATION.

SiteHub has many uses from a meeting point to an emergency station for your first-aid, fire and H&S items, a notice board for your regulatory documentation and more.

This all-in-one solution provides a home for the lot and is therefore an essential part of your on-site inventory.

Features include two ample shelves and a double-sided wooden backboard to mount mandatory information or equipment such as a first-aid box or fire blanket. SiteHub is weatherproof, self-supporting and built to last for years on construction sites. It's also painted in a highly visible red, so everyone will know where to find it.

#### **Features**

- Shelf on both sides
- Forklift Skids