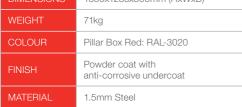

| DIMENSIONS | 1850x1235x500mm (HxWxD)                   |
|------------|-------------------------------------------|
| WEIGHT     | 71kg                                      |
| COLOUR     | Pillar Box Red: RAL-3020                  |
| FINISH     | Powder coat with anti-corrosive undercoat |
| MATERIAL   | 1.5mm Steel                               |