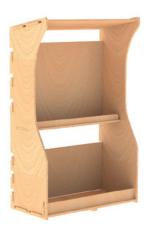

# SITE THUB FP

Innovative, quick to assemble and robust safety centre for storage of emergency equipment, safety signage and important site information.

The economical centres reduce labour and costs whilst keeping a high standard of safety on your sites.

It's flat pack design reduces heavy lifting, easy to transport and can be re-used time and again. Assembled by 2 people in just 90 seconds these safety centres really are the most economical way of setting up critical points around your sites with essential signage and emergency and evacuation equipment.

Configure the stations to your company requirements: Branding, Signage, Fire Evacuation/ First Aid Alarm, Extinguisher Equipment, Spill Control, First Aid, Lens Cleaning and PPE

| DIMENSIONS | 1900x200x600mm (HxWxD)   |
|------------|--------------------------|
| WEIGHT     | 59kg                     |
| FINISH     | Laminated Plywood        |
| MATERIAL   | Laminated Marine Plywood |