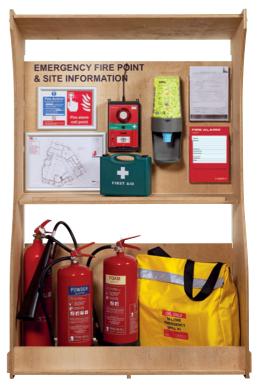

# SITE THUB FP

Innovative, quick to assemble and robust safety centre for storage of emergency equipment, safety signage and important site information.

The economical centres reduce labour and costs whilst keeping a high standard of safety on your sites.

It's flat pack design reduces heavy lifting, easy to transport and can be re-used time and again. Assembled by 2 people in just 90 seconds these safety centres really are the most economical way of setting up critical points around your sites with essential signage and emergency and evacuation equipment.

Configure the stations to your company requirements: Branding, Signage, Fire Evacuation/ First Aid Alarm, Extinguisher Equipment, Spill Control, First Aid, Lens Cleaning and PPE

| DIMENSIONS | 1900x200x600mm (HxWxD)   |
|------------|--------------------------|
| WEIGHT     | 59kg                     |
| FINISH     | Laminated Plywood        |
| MATERIAL   | Laminated Marine Plywood |

Products not included.