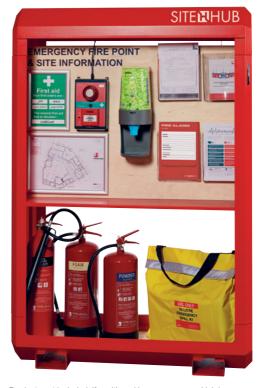

**SITE THUB** 

THE ALL-IN-ONE MEETING POINT, NOTICE BOARD AND EMERGENCY STATION.

SiteHub has many uses from a meeting point to an emergency station for your first-aid, fire and H&S items, a notice board for your regulatory documentation and more.

This all-in-one solution provides a home for the lot and is therefore an essential part of your on-site inventory.

Features include two ample shelves and a double-sided wooden backboard to mount mandatory information or equipment such as a first-aid box or fire blanket. SiteHub is weatherproof, self-supporting and built to last for years on construction sites. It's also painted in a highly visible red, so everyone will know where to find it.

#### **Features**

- Shelf on both sides
- Forklift Skids