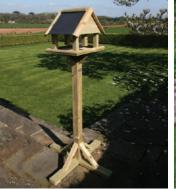

## SEE THE FULL HUTTON RANGE

www.svw2000.co.uk

Trellis Planter **HTP** 

Malvern Corner Planter CPM

Epsom Bird Table EPSOM

Windsor Bird Table WINDSOR

Rectangular Planters

SRP and LRP

**PLANTERS** & GROW YOUR OWN Hutton offers a wide

range of planters ideal for growing shrubs, bedding plants, herbs and most garden plants.

Square Planters LSP and SSP

Most products in our bird range are supplied fully assembled.