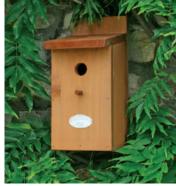

Dorset Nest House with Table DNHT

Large Raised Bed Kit RBK1

Raised Vegetable Planter **RVP** Compost Bin **HCB230** and **HCB550** 

Somerset Bird Table SBT

Gloucestershire Nest Box GNB1

Gloucestershire Bird House GBH