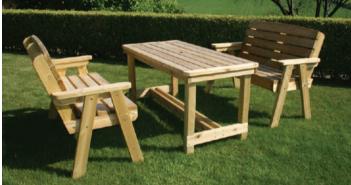

Dean Circular Dining Set DCDS Set includes 4 chairs and table

Dean 6ft Bench D3SB

Cotswold High Table and Stools COT-HTS

Cotswold Dining Set COT-DS Set includes 2 chairs, 2 5ft benches and table

Hutton Garden and Landscaping Products can proudly confirm that our wood

is 100% traceable, and we are FSC\* Certified, which means that we confidently

Dean Garden Table DGT Dean 4ft Bench **D2SB** 

Dean Rectangular Dining Set DRDS Set includes Dean Rigid Picnic Table with 2 Dean 4ft Benches.