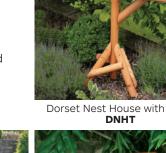

Dorset Nest House with Table DNHT

Large Raised Bed Kit RBK1

Raised Vegetable Planter **RVP** Compost Bin **HCB230** and **HCB550** 

Somerset Bird Table SBT

Gloucestershire Nest Box GNB1

Gloucestershire Bird House GBH