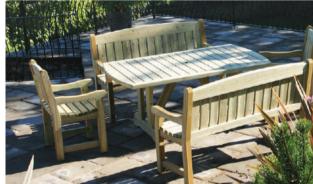

Dean Circular Dining Set DCDS Set includes 4 chairs and table

Dean 6ft Bench D3SB

Cotswold High Table and Stools COT-HTS

Cotswold Dining Set COT-DS Set includes 2 chairs, 2 5ft benches and table