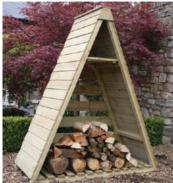

#### LOG STORES

Triangular Log Store **TLS** 

Open Log Store OLS

Enclosed Log Store Large AHLSL

V Joint T&G Fence Panel **TGP** 

Picket Fence Panel 900PF

Highgrove Gate HIGH