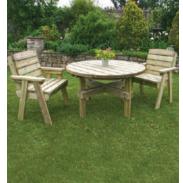

Dean Circular Dining Set DCDS Set includes 4 chairs and table

Dean 6ft Bench D3SB

Cotswold High Table and Stools COT-HTS

Cotswold Dining Set COT-DS Set includes 2 chairs, 2 5ft benches and table