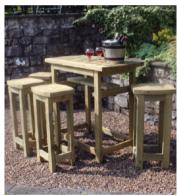

Dean Circular Dining Set DCDS Set includes 4 chairs and table

Dean 6ft Bench D3SB

Cotswold High Table and Stools COT-HTS

Cotswold Dining Set COT-DS Set includes 2 chairs, 2 5ft benches and table