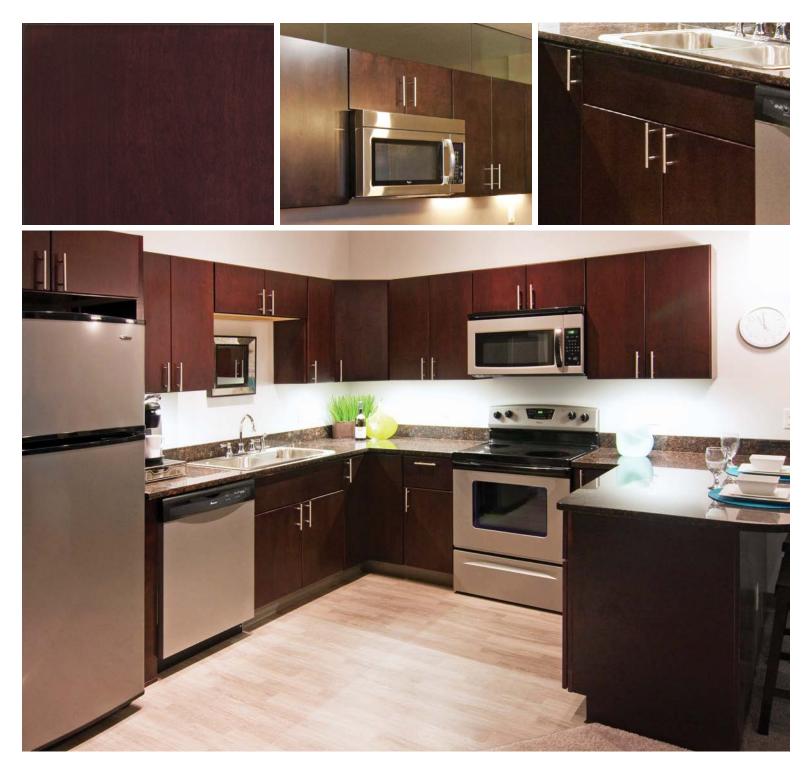

### DAKOTA

A warm reddish brown stain with subtle golden undertones enhances the beauty of the hardwood maple used in this shaker style door construction. The Dakota is a full overlay door style with a decorative five piece drawer front matching the door design. Both door and drawer boast solid hardwood maple frames joined by mortis and tenon construction and wood veneered center panels for quality and durability. The Dakota door style inherently adds rich warmth with an appealing value to any home interior project.