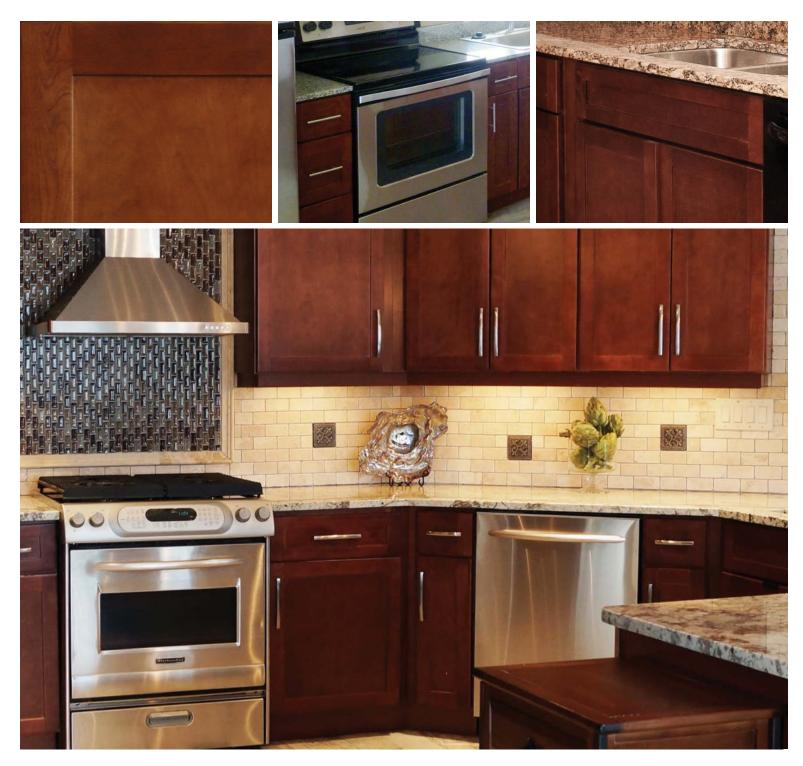

For cabinets that function the way you do, make the right choice.

JAVA

This rich dark brown finish with black overtones suits modern style designs seeking departure from the traditional trends. The full overlay, natural hardwood maple veneered slab door and drawer provide a sleek surface for decorative hardware application such as stainless steel bar pulls. The Java will create a dramatic statement to any space while complementing a variety of interior trends.

# JAVA CONSTRUCTION

| 1 - INTERIOR                                                                                                                                                                                                                                                                                                                                    |
|-------------------------------------------------------------------------------------------------------------------------------------------------------------------------------------------------------------------------------------------------------------------------------------------------------------------------------------------------|
| Natural Birch interior                                                                                                                                                                                                                                                                                                                          |
| 2 - FACE FRAME                                                                                                                                                                                                                                                                                                                                  |
| 3/4" solid Maple face frame                                                                                                                                                                                                                                                                                                                     |
| 3 - END PANELS                                                                                                                                                                                                                                                                                                                                  |
| <sup>1</sup> / <sub>2</sub> " veneered plywood end panels<br>with exterior finished to match                                                                                                                                                                                                                                                    |
| 4 - FLOOR & CEILING PANELS                                                                                                                                                                                                                                                                                                                      |
| <sup>3</sup> ∕ <sub>8</sub> " veneered plywood captured ceiling and floor panel with exterior finished to match                                                                                                                                                                                                                                 |
| 5 - BACK PANEL                                                                                                                                                                                                                                                                                                                                  |
| Framed back panel with<br>hardboard backing*                                                                                                                                                                                                                                                                                                    |
| 6 - SHELVES                                                                                                                                                                                                                                                                                                                                     |
| $\frac{1}{2}$ " veneered plywood half depth, adjustable shelving                                                                                                                                                                                                                                                                                |
| 7 - SHELF SUPPORTS                                                                                                                                                                                                                                                                                                                              |
|                                                                                                                                                                                                                                                                                                                                                 |
| Metal shelf clips                                                                                                                                                                                                                                                                                                                               |
| Metal shelf clips<br>8 - DOORS & DRAWER FRONTS                                                                                                                                                                                                                                                                                                  |
|                                                                                                                                                                                                                                                                                                                                                 |
| 8 - DOORS & DRAWER FRONTS                                                                                                                                                                                                                                                                                                                       |
| 8 - DOORS & DRAWER FRONTS<br>Full overlay wood veneered MDF slab                                                                                                                                                                                                                                                                                |
| 8 - DOORS & DRAWER FRONTS<br>Full overlay wood veneered MDF slab<br>9 - HINGES<br>6-way adjustable concealed                                                                                                                                                                                                                                    |
| 8 - DOORS & DRAWER FRONTS<br>Full overlay wood veneered MDF slab<br>9 - HINGES<br>6-way adjustable concealed<br>hinges with optional soft close                                                                                                                                                                                                 |
| 8 - DOORS & DRAWER FRONTS<br>Full overlay wood veneered MDF slab<br>9 - HINGES<br>6-way adjustable concealed<br>hinges with optional soft close<br>10 - CORNER BRACES                                                                                                                                                                           |
| 8 - DOORS & DRAWER FRONTS<br>Full overlay wood veneered MDF slab<br>9 - HINGES<br>6-way adjustable concealed<br>hinges with optional soft close<br>10 - CORNER BRACES<br>3⁄4" solid wood corner braces                                                                                                                                          |
| 8 - DOORS & DRAWER FRONTS<br>Full overlay wood veneered MDF slab<br>9 - HINGES<br>6-way adjustable concealed<br>hinges with optional soft close<br>10 - CORNER BRACES<br>34" solid wood corner braces<br>11 - DRAWER GLIDES<br>Full extension side<br>mount drawer glides<br>12 - DRAWER BOX                                                    |
| 8 - DOORS & DRAWER FRONTS   Full overlay wood veneered MDF slab   9 - HINGES   6-way adjustable concealed hinges with optional soft close   10 - CORNER BRACES   ¾" solid wood corner braces   11 - DRAWER GLIDES   Full extension side mount drawer glides                                                                                     |
| 8 - DOORS & DRAWER FRONTS   Full overlay wood veneered MDF slab   9 - HINGES   6-way adjustable concealed hinges with optional soft close   10 - CORNER BRACES   ¾" solid wood corner braces   11 - DRAWER GLIDES   Full extension side mount drawer glides   12 - DRAWER BOX   ¾s" veneered plywood dovetailed drawer with %" veneered plywood |