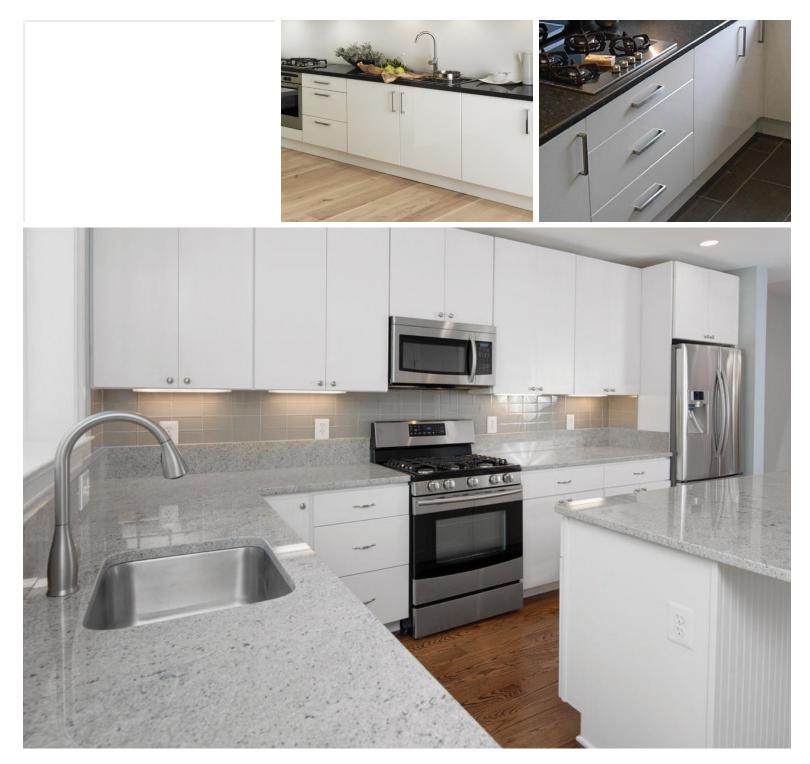

### METRO

This white painted finish suits modern style designs seeking departure from the traditional trends. The full overlay, natural hardwood maple veneered slab door and drawer provide a sleek surface for decorative hardware application such as stainless steel bar pulls. The Metro will create a clean and dramatic statement to any space while complementing a variety of interior trends.

# METRO CONSTRUCTION

| 1 - INTERIOR                                                                                                                                                                                                                                                                                                                                                   |
|----------------------------------------------------------------------------------------------------------------------------------------------------------------------------------------------------------------------------------------------------------------------------------------------------------------------------------------------------------------|
| 1 - INTERIOR                                                                                                                                                                                                                                                                                                                                                   |
| Natural Birch interior                                                                                                                                                                                                                                                                                                                                         |
| 2 - FACE FRAME                                                                                                                                                                                                                                                                                                                                                 |
| $\frac{3}{4}$ " solid Maple face frame                                                                                                                                                                                                                                                                                                                         |
| 3 - END PANELS                                                                                                                                                                                                                                                                                                                                                 |
| $\frac{1}{2}$ " veneered plywood end panels with exterior veneer finished to match                                                                                                                                                                                                                                                                             |
| 4 - FLOOR & CEILING PANELS                                                                                                                                                                                                                                                                                                                                     |
| ⅔" veneered plywood captured<br>ceiling and floor panel with exterior<br>finished to match                                                                                                                                                                                                                                                                     |
| 5 - BACK PANEL                                                                                                                                                                                                                                                                                                                                                 |
| Framed back panel with<br>hardboard backing*                                                                                                                                                                                                                                                                                                                   |
| 6 - SHELVES                                                                                                                                                                                                                                                                                                                                                    |
| ${}^{\prime\prime}\!\!\!\!\!\!\!\!\!\!\!\!\!\!\!\!\!\!\!\!\!\!\!\!\!\!\!\!\!\!\!\!\!$                                                                                                                                                                                                                                                                          |
| 7 - SHELF SUPPORTS                                                                                                                                                                                                                                                                                                                                             |
|                                                                                                                                                                                                                                                                                                                                                                |
| Metal shelf clips                                                                                                                                                                                                                                                                                                                                              |
| Metal shelf clips<br>8 - DOORS & DRAWER FRONTS                                                                                                                                                                                                                                                                                                                 |
|                                                                                                                                                                                                                                                                                                                                                                |
| 8 - DOORS & DRAWER FRONTS                                                                                                                                                                                                                                                                                                                                      |
| 8 - DOORS & DRAWER FRONTS<br>Full overlay painted MDF slab                                                                                                                                                                                                                                                                                                     |
| 8 - DOORS & DRAWER FRONTS<br>Full overlay painted MDF slab<br>9 - HINGES<br>6-way adjustable concealed                                                                                                                                                                                                                                                         |
| 8 - DOORS & DRAWER FRONTS<br>Full overlay painted MDF slab<br>9 - HINGES<br>6-way adjustable concealed<br>hinges with optional soft close                                                                                                                                                                                                                      |
| 8 - DOORS & DRAWER FRONTS<br>Full overlay painted MDF slab<br>9 - HINGES<br>6-way adjustable concealed<br>hinges with optional soft close<br>10 - CORNER BRACES                                                                                                                                                                                                |
| 8 - DOORS & DRAWER FRONTS<br>Full overlay painted MDF slab<br>9 - HINGES<br>6-way adjustable concealed<br>hinges with optional soft close<br>10 - CORNER BRACES<br><sup>3</sup> ⁄4" solid wood corner braces                                                                                                                                                   |
| 8 - DOORS & DRAWER FRONTS<br>Full overlay painted MDF slab<br>9 - HINGES<br>6-way adjustable concealed<br>hinges with optional soft close<br>10 - CORNER BRACES<br>3⁄4" solid wood corner braces<br>11 - DRAWER GLIDES<br>Full extension side<br>mount drawer glides<br>12 - DRAWER BOX                                                                        |
| 8 - DOORS & DRAWER FRONTS<br>Full overlay painted MDF slab<br>9 - HINGES<br>6-way adjustable concealed<br>hinges with optional soft close<br>10 - CORNER BRACES<br>3⁄4" solid wood corner braces<br>11 - DRAWER GLIDES<br>Full extension side<br>mount drawer glides                                                                                           |
| 8 - DOORS & DRAWER FRONTS<br>Full overlay painted MDF slab<br>9 - HINGES<br>6-way adjustable concealed<br>hinges with optional soft close<br>10 - CORNER BRACES<br>3⁄4" solid wood corner braces<br>11 - DRAWER GLIDES<br>Full extension side<br>mount drawer glides<br>12 - DRAWER BOX<br>5⁄6" veneered plywood dovetailed<br>drawer with %" veneered plywood |