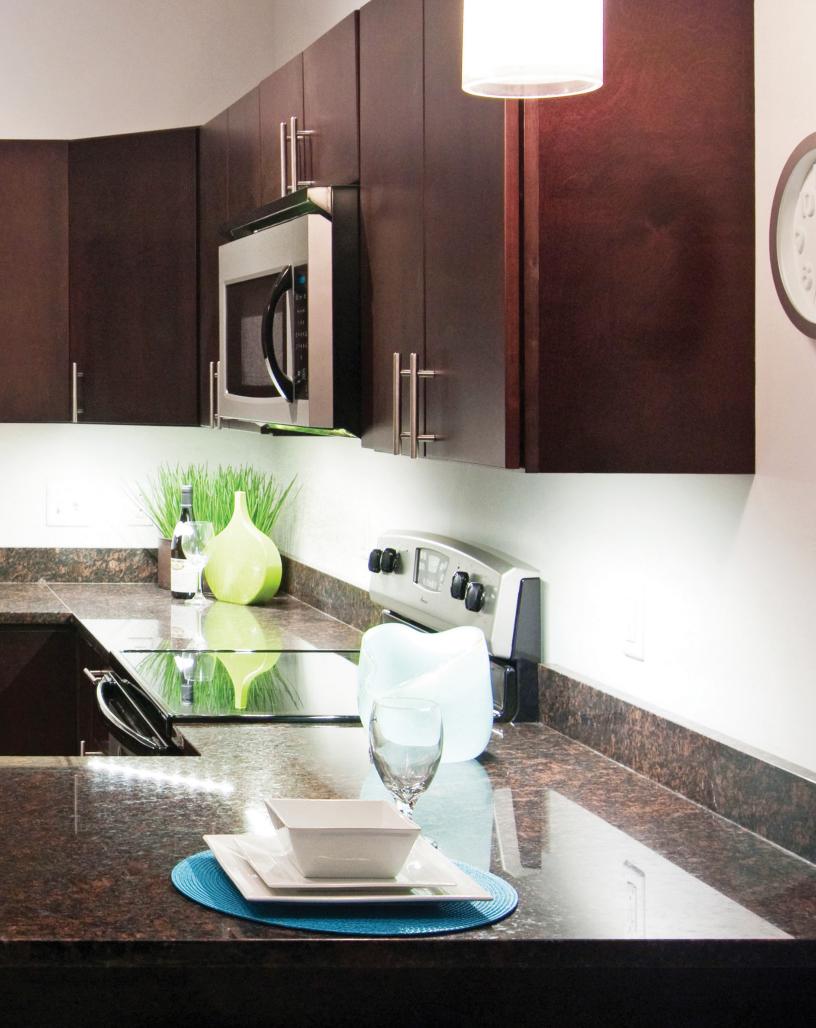

### METRO

This white painted finish suits modern style designs seeking departure from the traditional trends. The full overlay, natural hardwood maple veneered slab door and drawer provide a sleek surface for decorative hardware application such as stainless steel bar pulls. The Metro will create a clean and dramatic statement to any space while complementing a variety of interior trends.