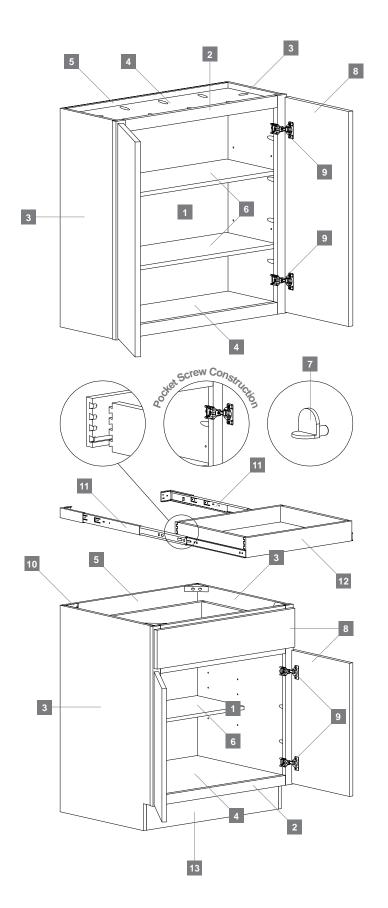

# JAVA CONSTRUCTION

| 1 - INTERIOR                                                                                                                                                                                                                                                                                                                                    |
|-------------------------------------------------------------------------------------------------------------------------------------------------------------------------------------------------------------------------------------------------------------------------------------------------------------------------------------------------|
| Natural Birch interior                                                                                                                                                                                                                                                                                                                          |
| 2 - FACE FRAME                                                                                                                                                                                                                                                                                                                                  |
| 3/4" solid Maple face frame                                                                                                                                                                                                                                                                                                                     |
| 3 - END PANELS                                                                                                                                                                                                                                                                                                                                  |
| <sup>1</sup> / <sub>2</sub> " veneered plywood end panels<br>with exterior finished to match                                                                                                                                                                                                                                                    |
| 4 - FLOOR & CEILING PANELS                                                                                                                                                                                                                                                                                                                      |
| <sup>3</sup> ∕ <sub>8</sub> " veneered plywood captured ceiling and floor panel with exterior finished to match                                                                                                                                                                                                                                 |
| 5 - BACK PANEL                                                                                                                                                                                                                                                                                                                                  |
| Framed back panel with<br>hardboard backing*                                                                                                                                                                                                                                                                                                    |
| 6 - SHELVES                                                                                                                                                                                                                                                                                                                                     |
| $\frac{1}{2}$ " veneered plywood half depth, adjustable shelving                                                                                                                                                                                                                                                                                |
| 7 - SHELF SUPPORTS                                                                                                                                                                                                                                                                                                                              |
|                                                                                                                                                                                                                                                                                                                                                 |
| Metal shelf clips                                                                                                                                                                                                                                                                                                                               |
| Metal shelf clips<br>8 - DOORS & DRAWER FRONTS                                                                                                                                                                                                                                                                                                  |
|                                                                                                                                                                                                                                                                                                                                                 |
| 8 - DOORS & DRAWER FRONTS                                                                                                                                                                                                                                                                                                                       |
| 8 - DOORS & DRAWER FRONTS<br>Full overlay wood veneered MDF slab                                                                                                                                                                                                                                                                                |
| 8 - DOORS & DRAWER FRONTS<br>Full overlay wood veneered MDF slab<br>9 - HINGES<br>6-way adjustable concealed                                                                                                                                                                                                                                    |
| 8 - DOORS & DRAWER FRONTS<br>Full overlay wood veneered MDF slab<br>9 - HINGES<br>6-way adjustable concealed<br>hinges with optional soft close                                                                                                                                                                                                 |
| 8 - DOORS & DRAWER FRONTS<br>Full overlay wood veneered MDF slab<br>9 - HINGES<br>6-way adjustable concealed<br>hinges with optional soft close<br>10 - CORNER BRACES                                                                                                                                                                           |
| 8 - DOORS & DRAWER FRONTS<br>Full overlay wood veneered MDF slab<br>9 - HINGES<br>6-way adjustable concealed<br>hinges with optional soft close<br>10 - CORNER BRACES<br>3⁄4" solid wood corner braces                                                                                                                                          |
| 8 - DOORS & DRAWER FRONTS<br>Full overlay wood veneered MDF slab<br>9 - HINGES<br>6-way adjustable concealed<br>hinges with optional soft close<br>10 - CORNER BRACES<br>34" solid wood corner braces<br>11 - DRAWER GLIDES<br>Full extension side<br>mount drawer glides<br>12 - DRAWER BOX                                                    |
| 8 - DOORS & DRAWER FRONTS   Full overlay wood veneered MDF slab   9 - HINGES   6-way adjustable concealed hinges with optional soft close   10 - CORNER BRACES   ¾" solid wood corner braces   11 - DRAWER GLIDES   Full extension side mount drawer glides                                                                                     |
| 8 - DOORS & DRAWER FRONTS   Full overlay wood veneered MDF slab   9 - HINGES   6-way adjustable concealed hinges with optional soft close   10 - CORNER BRACES   ¾" solid wood corner braces   11 - DRAWER GLIDES   Full extension side mount drawer glides   12 - DRAWER BOX   ¾s" veneered plywood dovetailed drawer with %" veneered plywood |

# DAKOTA CONSTRUCTION

| 1 - INTERIOR                                                                                 |
|----------------------------------------------------------------------------------------------|
| Natural Birch interior                                                                       |
| 2 - FACE FRAME                                                                               |
| $\frac{3}{4}$ " solid Maple face frame                                                       |
| 3 - END PANELS                                                                               |
| <sup>1</sup> ⁄ <sub>2</sub> " veneered plywood end panels<br>with exterior finished to match |
| 4 - FLOOR & CEILING PANELS                                                                   |
| ⅔" veneered plywood captured ceiling and floor panel with exterior finished to match         |
| 5 - BACK PANEL                                                                               |
| Framed back panel with<br>hardboard backing*                                                 |
| 6 - SHELVES                                                                                  |
| <sup>1</sup> ⁄ <sub>2</sub> " veneered plywood half depth, adjustable shelving               |
| 7 - SHELF SUPPORTS                                                                           |
| Metal shelf clips                                                                            |
| 8 - DOORS & DRAWER FRONTS                                                                    |
| Full overlay solid Maple stile and rail with wood veneered MDF center panel                  |
| 9 - HINGES                                                                                   |
| 6-way adjustable concealed<br>hinges with optional soft close                                |
| 10 - CORNER BRACES                                                                           |
| ¾" solid wood corner braces                                                                  |
| 11 - DRAWER GLIDES                                                                           |
| Full extension side mount drawer glides                                                      |
| 12 - DRAWER BOX                                                                              |
| 5⁄⁄8" veneered plywood dovetailed<br>drawer with ⅔" veneered plywood<br>drawer bottom        |
| 13 - TOE KICK                                                                                |
| $4\frac{1}{2}$ " high and $\frac{1}{2}$ " thick veneered                                     |

# METRO CONSTRUCTION

| 1 - INTERIOR                                                                                                                                                                                                                                                                                                                                                   |
|----------------------------------------------------------------------------------------------------------------------------------------------------------------------------------------------------------------------------------------------------------------------------------------------------------------------------------------------------------------|
| 1 - INTERIOR                                                                                                                                                                                                                                                                                                                                                   |
| Natural Birch interior                                                                                                                                                                                                                                                                                                                                         |
| 2 - FACE FRAME                                                                                                                                                                                                                                                                                                                                                 |
| $\frac{3}{4}$ " solid Maple face frame                                                                                                                                                                                                                                                                                                                         |
| 3 - END PANELS                                                                                                                                                                                                                                                                                                                                                 |
| $\frac{1}{2}$ " veneered plywood end panels with exterior veneer finished to match                                                                                                                                                                                                                                                                             |
| 4 - FLOOR & CEILING PANELS                                                                                                                                                                                                                                                                                                                                     |
| ⅔" veneered plywood captured<br>ceiling and floor panel with exterior<br>finished to match                                                                                                                                                                                                                                                                     |
| 5 - BACK PANEL                                                                                                                                                                                                                                                                                                                                                 |
| Framed back panel with<br>hardboard backing*                                                                                                                                                                                                                                                                                                                   |
| 6 - SHELVES                                                                                                                                                                                                                                                                                                                                                    |
| ${}^{\prime\prime}\!\!\!\!\!\!\!\!\!\!\!\!\!\!\!\!\!\!\!\!\!\!\!\!\!\!\!\!\!\!\!\!\!$                                                                                                                                                                                                                                                                          |
| 7 - SHELF SUPPORTS                                                                                                                                                                                                                                                                                                                                             |
|                                                                                                                                                                                                                                                                                                                                                                |
| Metal shelf clips                                                                                                                                                                                                                                                                                                                                              |
| Metal shelf clips<br>8 - DOORS & DRAWER FRONTS                                                                                                                                                                                                                                                                                                                 |
|                                                                                                                                                                                                                                                                                                                                                                |
| 8 - DOORS & DRAWER FRONTS                                                                                                                                                                                                                                                                                                                                      |
| 8 - DOORS & DRAWER FRONTS<br>Full overlay painted MDF slab                                                                                                                                                                                                                                                                                                     |
| 8 - DOORS & DRAWER FRONTS<br>Full overlay painted MDF slab<br>9 - HINGES<br>6-way adjustable concealed                                                                                                                                                                                                                                                         |
| 8 - DOORS & DRAWER FRONTS<br>Full overlay painted MDF slab<br>9 - HINGES<br>6-way adjustable concealed<br>hinges with optional soft close                                                                                                                                                                                                                      |
| 8 - DOORS & DRAWER FRONTS<br>Full overlay painted MDF slab<br>9 - HINGES<br>6-way adjustable concealed<br>hinges with optional soft close<br>10 - CORNER BRACES                                                                                                                                                                                                |
| 8 - DOORS & DRAWER FRONTS<br>Full overlay painted MDF slab<br>9 - HINGES<br>6-way adjustable concealed<br>hinges with optional soft close<br>10 - CORNER BRACES<br><sup>3</sup> ⁄4" solid wood corner braces                                                                                                                                                   |
| 8 - DOORS & DRAWER FRONTS<br>Full overlay painted MDF slab<br>9 - HINGES<br>6-way adjustable concealed<br>hinges with optional soft close<br>10 - CORNER BRACES<br>3⁄4" solid wood corner braces<br>11 - DRAWER GLIDES<br>Full extension side<br>mount drawer glides<br>12 - DRAWER BOX                                                                        |
| 8 - DOORS & DRAWER FRONTS<br>Full overlay painted MDF slab<br>9 - HINGES<br>6-way adjustable concealed<br>hinges with optional soft close<br>10 - CORNER BRACES<br>3⁄4" solid wood corner braces<br>11 - DRAWER GLIDES<br>Full extension side<br>mount drawer glides                                                                                           |
| 8 - DOORS & DRAWER FRONTS<br>Full overlay painted MDF slab<br>9 - HINGES<br>6-way adjustable concealed<br>hinges with optional soft close<br>10 - CORNER BRACES<br>3⁄4" solid wood corner braces<br>11 - DRAWER GLIDES<br>Full extension side<br>mount drawer glides<br>12 - DRAWER BOX<br>5⁄6" veneered plywood dovetailed<br>drawer with %" veneered plywood |