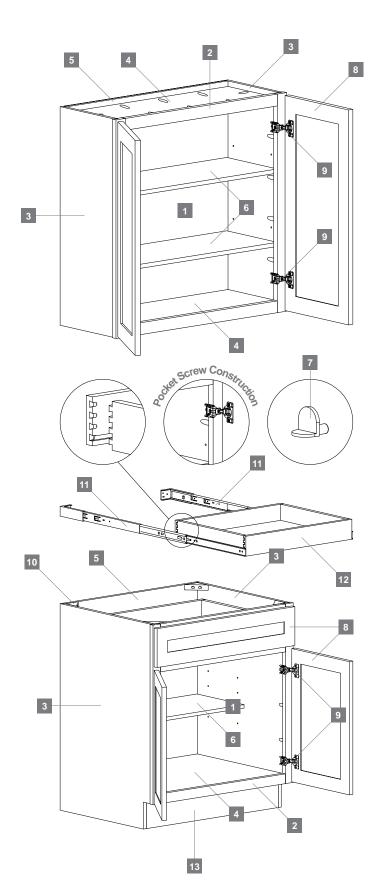

# JAVA CONSTRUCTION

| 1 - INTERIOR                                                                                                                                                                                                                                                                                                                                    |
|-------------------------------------------------------------------------------------------------------------------------------------------------------------------------------------------------------------------------------------------------------------------------------------------------------------------------------------------------|
| Natural Birch interior                                                                                                                                                                                                                                                                                                                          |
| 2 - FACE FRAME                                                                                                                                                                                                                                                                                                                                  |
| 3/4" solid Maple face frame                                                                                                                                                                                                                                                                                                                     |
| 3 - END PANELS                                                                                                                                                                                                                                                                                                                                  |
| <sup>1</sup> / <sub>2</sub> " veneered plywood end panels<br>with exterior finished to match                                                                                                                                                                                                                                                    |
| 4 - FLOOR & CEILING PANELS                                                                                                                                                                                                                                                                                                                      |
| <sup>3</sup> ∕ <sub>8</sub> " veneered plywood captured ceiling and floor panel with exterior finished to match                                                                                                                                                                                                                                 |
| 5 - BACK PANEL                                                                                                                                                                                                                                                                                                                                  |
| Framed back panel with<br>hardboard backing*                                                                                                                                                                                                                                                                                                    |
| 6 - SHELVES                                                                                                                                                                                                                                                                                                                                     |
| $\frac{1}{2}$ " veneered plywood half depth, adjustable shelving                                                                                                                                                                                                                                                                                |
| 7 - SHELF SUPPORTS                                                                                                                                                                                                                                                                                                                              |
|                                                                                                                                                                                                                                                                                                                                                 |
| Metal shelf clips                                                                                                                                                                                                                                                                                                                               |
| Metal shelf clips<br>8 - DOORS & DRAWER FRONTS                                                                                                                                                                                                                                                                                                  |
|                                                                                                                                                                                                                                                                                                                                                 |
| 8 - DOORS & DRAWER FRONTS                                                                                                                                                                                                                                                                                                                       |
| 8 - DOORS & DRAWER FRONTS<br>Full overlay wood veneered MDF slab                                                                                                                                                                                                                                                                                |
| 8 - DOORS & DRAWER FRONTS<br>Full overlay wood veneered MDF slab<br>9 - HINGES<br>6-way adjustable concealed                                                                                                                                                                                                                                    |
| 8 - DOORS & DRAWER FRONTS<br>Full overlay wood veneered MDF slab<br>9 - HINGES<br>6-way adjustable concealed<br>hinges with optional soft close                                                                                                                                                                                                 |
| 8 - DOORS & DRAWER FRONTS<br>Full overlay wood veneered MDF slab<br>9 - HINGES<br>6-way adjustable concealed<br>hinges with optional soft close<br>10 - CORNER BRACES                                                                                                                                                                           |
| 8 - DOORS & DRAWER FRONTS<br>Full overlay wood veneered MDF slab<br>9 - HINGES<br>6-way adjustable concealed<br>hinges with optional soft close<br>10 - CORNER BRACES<br>3⁄4" solid wood corner braces                                                                                                                                          |
| 8 - DOORS & DRAWER FRONTS<br>Full overlay wood veneered MDF slab<br>9 - HINGES<br>6-way adjustable concealed<br>hinges with optional soft close<br>10 - CORNER BRACES<br>34" solid wood corner braces<br>11 - DRAWER GLIDES<br>Full extension side<br>mount drawer glides<br>12 - DRAWER BOX                                                    |
| 8 - DOORS & DRAWER FRONTS   Full overlay wood veneered MDF slab   9 - HINGES   6-way adjustable concealed hinges with optional soft close   10 - CORNER BRACES   ¾" solid wood corner braces   11 - DRAWER GLIDES   Full extension side mount drawer glides                                                                                     |
| 8 - DOORS & DRAWER FRONTS   Full overlay wood veneered MDF slab   9 - HINGES   6-way adjustable concealed hinges with optional soft close   10 - CORNER BRACES   ¾" solid wood corner braces   11 - DRAWER GLIDES   Full extension side mount drawer glides   12 - DRAWER BOX   ¾s" veneered plywood dovetailed drawer with %" veneered plywood |