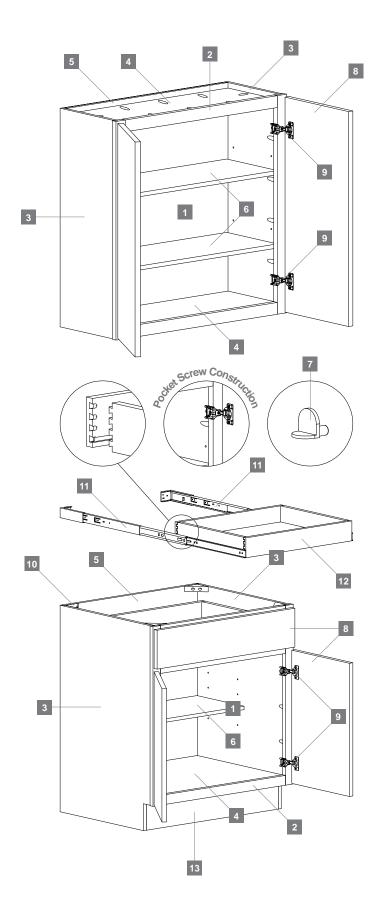

# METRO CONSTRUCTION

| 1 - INTERIOR                                                                                                                                                                                                                                                                                                                                                   |
|----------------------------------------------------------------------------------------------------------------------------------------------------------------------------------------------------------------------------------------------------------------------------------------------------------------------------------------------------------------|
| 1 - INTERIOR                                                                                                                                                                                                                                                                                                                                                   |
| Natural Birch interior                                                                                                                                                                                                                                                                                                                                         |
| 2 - FACE FRAME                                                                                                                                                                                                                                                                                                                                                 |
| $\frac{3}{4}$ " solid Maple face frame                                                                                                                                                                                                                                                                                                                         |
| 3 - END PANELS                                                                                                                                                                                                                                                                                                                                                 |
| $\frac{1}{2}$ " veneered plywood end panels with exterior veneer finished to match                                                                                                                                                                                                                                                                             |
| 4 - FLOOR & CEILING PANELS                                                                                                                                                                                                                                                                                                                                     |
| ⅔" veneered plywood captured<br>ceiling and floor panel with exterior<br>finished to match                                                                                                                                                                                                                                                                     |
| 5 - BACK PANEL                                                                                                                                                                                                                                                                                                                                                 |
| Framed back panel with<br>hardboard backing*                                                                                                                                                                                                                                                                                                                   |
| 6 - SHELVES                                                                                                                                                                                                                                                                                                                                                    |
| ${}^{\prime\prime}\!\!\!\!\!\!\!\!\!\!\!\!\!\!\!\!\!\!\!\!\!\!\!\!\!\!\!\!\!\!\!\!\!$                                                                                                                                                                                                                                                                          |
| 7 - SHELF SUPPORTS                                                                                                                                                                                                                                                                                                                                             |
|                                                                                                                                                                                                                                                                                                                                                                |
| Metal shelf clips                                                                                                                                                                                                                                                                                                                                              |
| Metal shelf clips<br>8 - DOORS & DRAWER FRONTS                                                                                                                                                                                                                                                                                                                 |
|                                                                                                                                                                                                                                                                                                                                                                |
| 8 - DOORS & DRAWER FRONTS                                                                                                                                                                                                                                                                                                                                      |
| 8 - DOORS & DRAWER FRONTS<br>Full overlay painted MDF slab                                                                                                                                                                                                                                                                                                     |
| 8 - DOORS & DRAWER FRONTS<br>Full overlay painted MDF slab<br>9 - HINGES<br>6-way adjustable concealed                                                                                                                                                                                                                                                         |
| 8 - DOORS & DRAWER FRONTS<br>Full overlay painted MDF slab<br>9 - HINGES<br>6-way adjustable concealed<br>hinges with optional soft close                                                                                                                                                                                                                      |
| 8 - DOORS & DRAWER FRONTS<br>Full overlay painted MDF slab<br>9 - HINGES<br>6-way adjustable concealed<br>hinges with optional soft close<br>10 - CORNER BRACES                                                                                                                                                                                                |
| 8 - DOORS & DRAWER FRONTS<br>Full overlay painted MDF slab<br>9 - HINGES<br>6-way adjustable concealed<br>hinges with optional soft close<br>10 - CORNER BRACES<br><sup>3</sup> ⁄4" solid wood corner braces                                                                                                                                                   |
| 8 - DOORS & DRAWER FRONTS<br>Full overlay painted MDF slab<br>9 - HINGES<br>6-way adjustable concealed<br>hinges with optional soft close<br>10 - CORNER BRACES<br>3⁄4" solid wood corner braces<br>11 - DRAWER GLIDES<br>Full extension side<br>mount drawer glides<br>12 - DRAWER BOX                                                                        |
| 8 - DOORS & DRAWER FRONTS<br>Full overlay painted MDF slab<br>9 - HINGES<br>6-way adjustable concealed<br>hinges with optional soft close<br>10 - CORNER BRACES<br>3⁄4" solid wood corner braces<br>11 - DRAWER GLIDES<br>Full extension side<br>mount drawer glides                                                                                           |
| 8 - DOORS & DRAWER FRONTS<br>Full overlay painted MDF slab<br>9 - HINGES<br>6-way adjustable concealed<br>hinges with optional soft close<br>10 - CORNER BRACES<br>3⁄4" solid wood corner braces<br>11 - DRAWER GLIDES<br>Full extension side<br>mount drawer glides<br>12 - DRAWER BOX<br>5⁄6" veneered plywood dovetailed<br>drawer with %" veneered plywood |