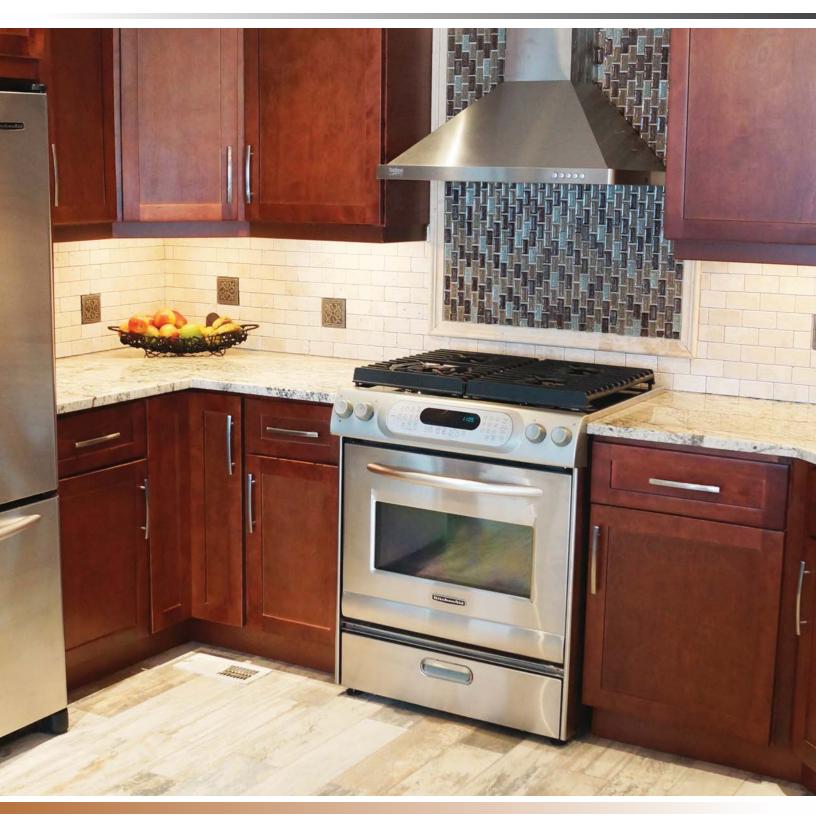

For cabinets that function the way you do, make the right choice.

JAVA

This rich dark brown finish with black overtones suits modern style designs seeking departure from the traditional trends. The full overlay, natural hardwood maple veneered slab door and drawer provide a sleek surface for decorative hardware application such as stainless steel bar pulls. The Java will create a dramatic statement to any space while complementing a variety of interior trends.