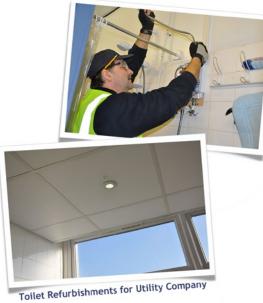

We have the capability to help with: Planned and reactive repairs, refurbishments, advice on work that may needed, painting and decorating, glazing, roofing, carpentry, plumbing and electrical works.

Some of our current Buildings Maintenance clients include: