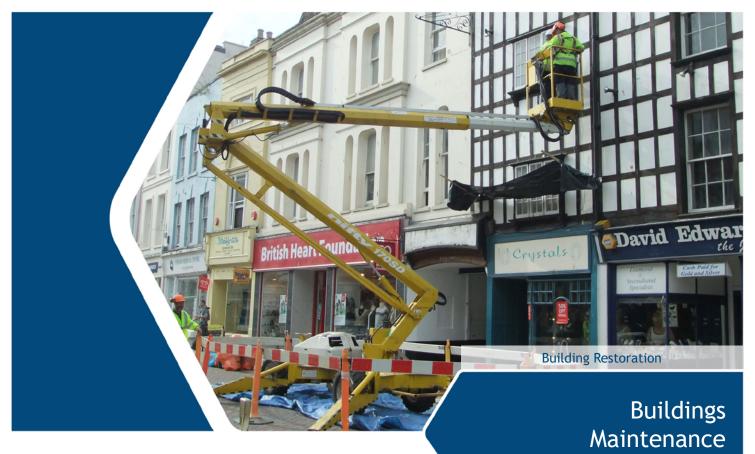

## Gardiners currently provide coverage for many thousands of our clients's sites throughout England and Wales.

n husines

Some of our clients require a 24 hour a day, 365 day a year service and by their very nature, many of the sites we work on are potentially hazardous meaning that our approach to and implementation of Health and Safety is paramount.

We have the capability to help with: Planned and reactive repairs, refurbishments, advice on work that may needed, painting and decorating, glazing, roofing, carpentry, plumbing and electrical works.

Some of our current Buildings Maintenance clients include: