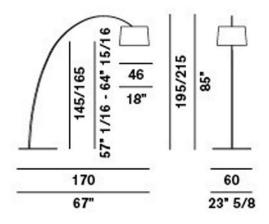

#### General -

Designer: Marc Sadle

Material: Coated Fiberglass-based composite material /

PMMA / Polycarbonate / Coated metal and

aluminium

Finish: Red / White / Grey / Blue / Black

Height: 215mm

Base Width: 170mm

Cord Length: 3300mm