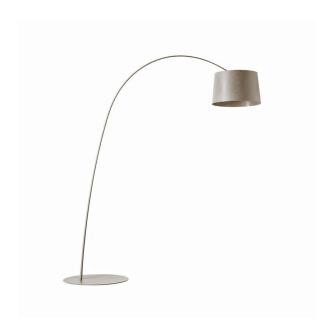

# Twiggy LED F

## Description -

Floor lamp with direct and indirect light. Diffuser and rod made of fibreglass – based composite material and liquid coated. Translucent polycarbonate upper diffuser disc, PMMA lower diffuser disc with polyprismatic internal surface. Epoxy powder coated metal round base. Supplied with 4 counter – weights to be inserted in the purpose–provided seat above the diffuser to adjust its height. For LED Version the circuit boards were purpose – designed by Foscarini, to achieve a superior level of colour rendering (cri) and retaining the same colour temperature as a halogen light source (kelvin). The two LED circuit boards are installed on an aluminium disc that acts as a dissipator, and the upper board is protected by a small PMMA disc. Additional arc-extending rods available upon request; the black cable is fitted with a dimmer which can be used both to adjust the level of luminous intensity gradually or as the ON/OFF switch.

#### General -

Designer: Marc Sadle

Material: Coated Fiberglass-based composite material /

PMMA / Polycarbonate / Coated metal and

aluminium

Finish: Red / White / Grey / Blue / Black

Height: 215mm

Base Width: 170mm