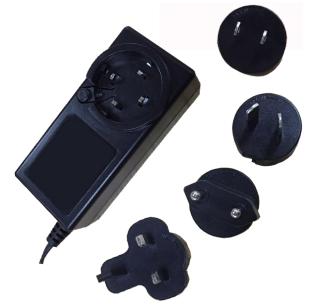

## Introducing our high power IB30WP - IB65WP Series.

Interchangeable plug design with up to 65 Watts power.

- Meets DoE Level VI and CoC v5 Tier 2
- High-Power Wall Plug-In
- AC Interchangeable Prongs Mountable (U.S. E.U. U.K. A.U.)
- Also available with fixed prongs
- Suitable for All Mobile, High-Power
  Consumer Products such as Speakers,
  Modems, Small printers, Hubs, MID, and
  applications needing 65 Watts of power.