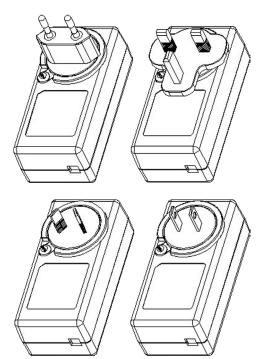

## Introducing our high power IB30WP - IB65WP Series.

Interchangeable plug design with up to 65 Watts power.

- Meets DoE Level VI and CoC v5 Tier 2
- High-Power Wall Plug-In
- AC Interchangeable Prongs Mountable (U.S. E.U. U.K. A.U.)
- Also available with fixed prongs
- Suitable for All Mobile, High-Power
  Consumer Products such as Speakers,
  Modems, Small printers, Hubs, MID, and
  applications needing 65 Watts of power.