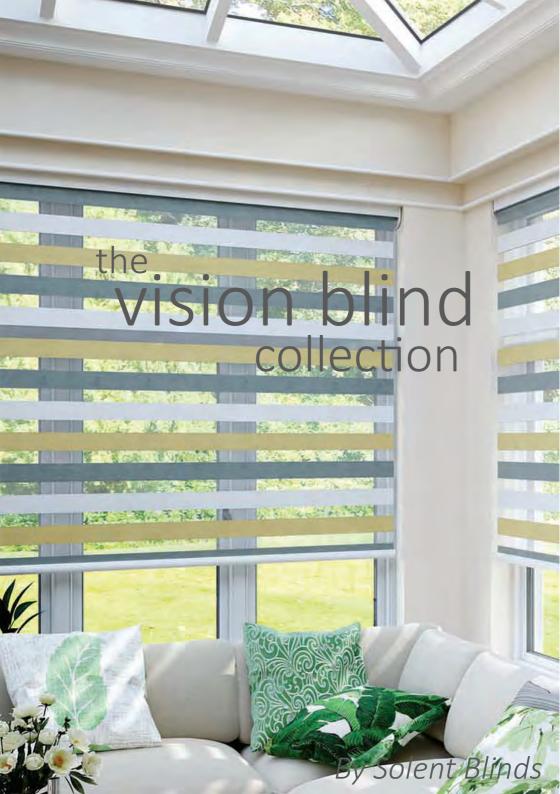

## vision is an innovative window blind that features two layers of translucent & opaque horizontal striped fabric

Easy to use, a single control is used to slide the opaque and translucent woven stripes past each other. The same operation is used to raise or lower the window blind to any height in the window with ease, in the same way the classic roller blind would.

## vision is a stylish fabric that gently filters & softens daylight whilst also offering you the option of a privacy blind

The vision blind combines the ideal balance of privacy and light control with the fashionable, eye-catching trend of bold stripes and colour blocking.

With a vision blind you will enjoy the very best in quality, manufacture and design, along with the practicality of a low maintenance window blind.

The exceptional vision range features sheer metallics, delicate subtle tones, bright capri colours and natural wood weave effects, the perfect collection for any room in the home.