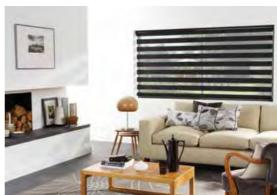

## vision is an innovative window blind that features two layers of translucent & opaque horizontal striped fabric

Easy to use, a single control is used to slide the opaque and translucent woven stripes past each other. The same operation is used to raise or lower the window blind to any height in the window with ease, in the same way the classic roller blind would.

The front layer moves independently of the back allowing the stripes to glide between each other creating an open and closed effect, with limitless light control.

Sliding the fabric into a closed 'opaque-opaque' position allows full privacy and an impressive block of beautiful fabric at your window, whilst the 'translucent-opaque' position creates a stunning striped statement.

Partially Open | Opaque - Opaque

Closed | Translucent - Opaque

Closed | Opaque - Opaque | Privacy Blind