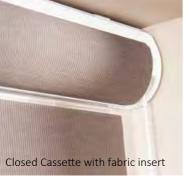

### sleek design bespoke details

The contemporary style of the vision blind can be set off perfectly with an Open or Closed Cassette, which conceals the mechanism of the blind neatly. You have a number of ways to personalise the blind with the headrail; white or black to match or contrast with the fabric, the flat open cassette option or the fuller curved closed cassette and finally, with or without a matching fabric profile. The choice is yours!