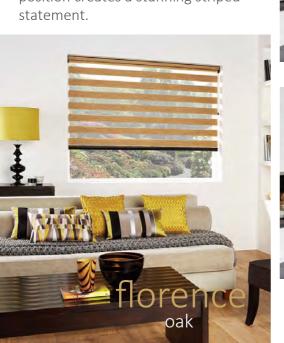

The front layer moves independently of the back allowing the stripes to glide between each other creating an open and closed effect, with limitless light control.

Sliding the fabric into a closed 'opaque-opaque' position allows full privacy and an impressive block of beautiful fabric at your window, whilst the 'translucent-opaque' position creates a stunning striped statement.

#### the vision blind collection

The vision fabric collection features beautiful metallic lustre, natural woven wood effects, a fashionable selection of muted tones, striking tri-colour designs and even a sleep friendly blackout fabric.