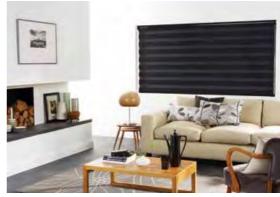

The front layer moves independently of the back allowing the stripes to glide between each other creating an open and closed effect, with limitless light control.

Sliding the fabric into a closed 'opaque-opaque' position allows full privacy and an impressive block of beautiful fabric at your window, whilst the 'translucent-opaque' position creates a stunning striped statement.

Partially Open | Opaque - Opaque

Closed | Translucent - Opaque

Closed | Opaque - Opaque | Privacy Blind