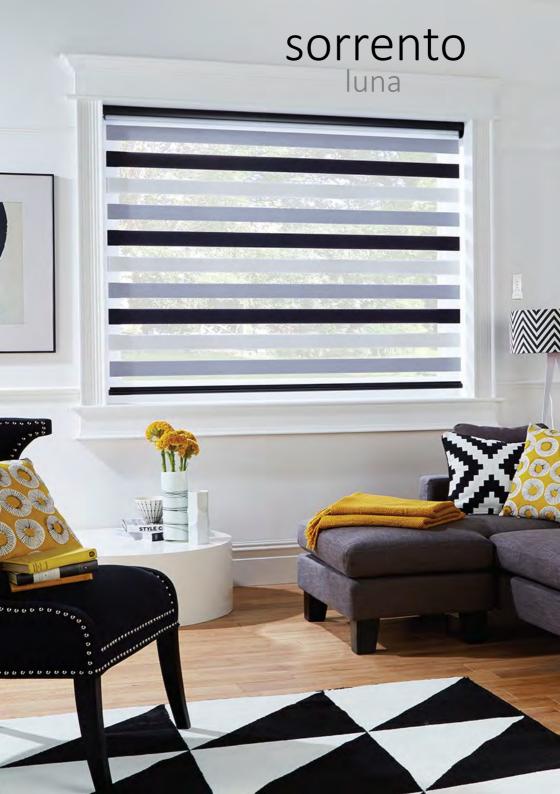

#### the vision blind collection

The vision fabric collection features beautiful metallic lustre, natural woven wood effects, a fashionable selection of muted tones, striking tri-colour designs and even a sleep friendly blackout fabric.