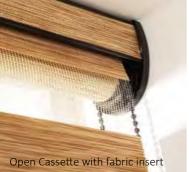

# Open Cassette

### sleek design bespoke details

The contemporary style of the vision blind can be set off perfectly with an Open or Closed Cassette, which conceals the mechanism of the blind neatly. You have a number of ways to personalise the blind with the headrail; white or black to match or contrast with the fabric, the flat open cassette option or the fuller curved closed cassette and finally, with or without a matching fabric profile. The choice is yours!