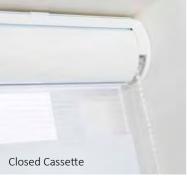

### sleek design bespoke details

The contemporary style of the vision blind can be set off perfectly with an Open or Closed Cassette, which conceals the mechanism of the blind neatly. You have a number of ways to personalise the blind with the headrail; white or black to match or contrast with the fabric, the flat open cassette option or the fuller curved closed cassette and finally, with or without a matching fabric profile. The choice is yours!