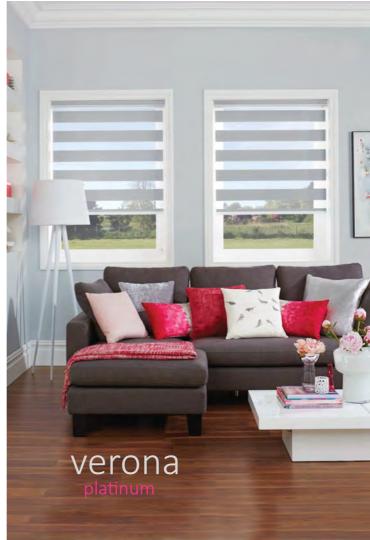

## vision is a stylish fabric that gently filters & softens daylight whilst also offering you the option of a privacy blind

The vision blind combines the ideal balance of privacy and light control with the fashionable, eye-catching trend of bold stripes and colour blocking.

With a vision blind you will enjoy the very best in quality, manufacture and design, along with the practicality of a low maintenance window blind.

The exceptional vision range features sheer metallics, delicate subtle tones, bright capri colours and natural wood weave effects, the perfect collection for any room in the home.