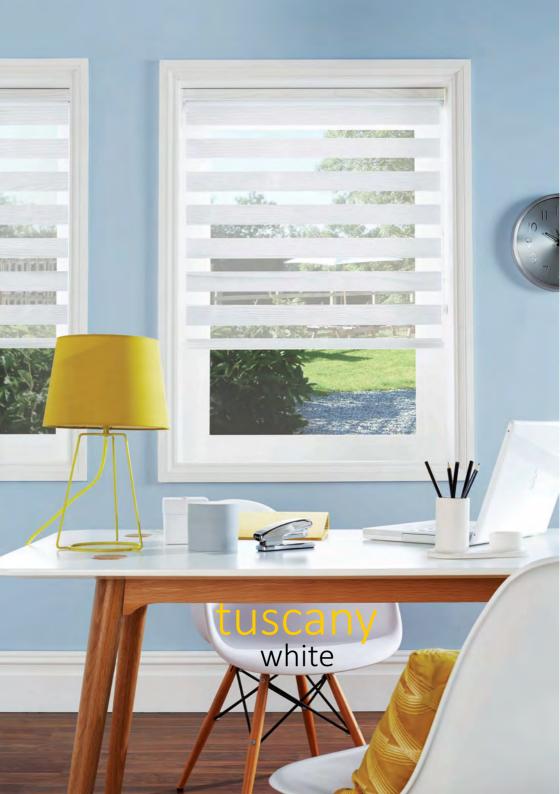

#### the vision blind collection

The vision fabric collection features beautiful metallic lustre, natural woven wood effects, a fashionable selection of muted tones, striking tri-colour designs and even a sleep friendly blackout fabric.