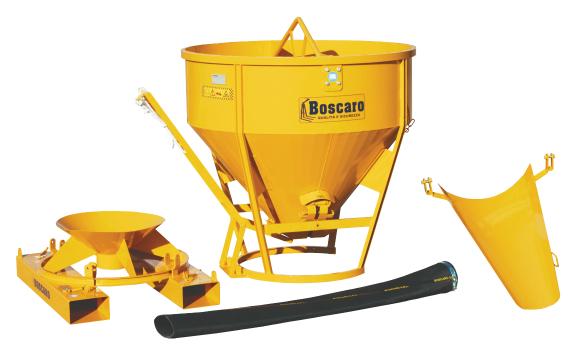

## 5-in-1 Concrete Bucket Model C-N Series

**FORKLIFT POCKETS** 

**6' ELEPHANT TRUNK** 

SIDE CHUTE

## **5-in-1 Concrete Bucket**

Take control with the C-N Series 5-in-1 Concrete Bucket from Boscaro.

Increase efficiency with our highly customizable concrete buckets. With three available attachments and five configurations, the C-N Series is the last concrete bucket you will ever need to buy.

## **FEATURES**

- 5 Buckets in 1
- · Variety of attachments to choose from
- Auto-closing spring discharge gate
- 100% Welded steel construction
- Durable powder coated finish
- Meets or exceeds all ASME Standards