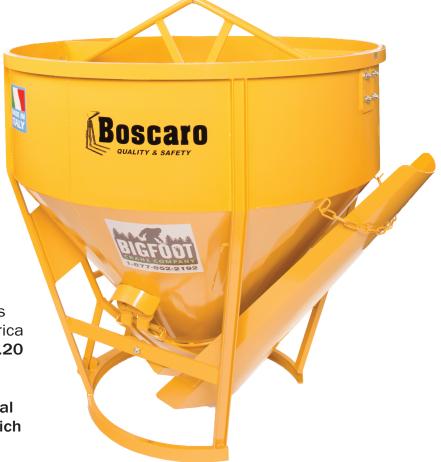

## **5-in-1 Concrete Bucket**

Take control with the C-N Series 5-in-1 Concrete Bucket from Boscaro.

Increase efficiency with our highly customizable concrete buckets. With three available attachments and five configurations, the C-N Series is the last concrete bucket you will ever need to buy.

The auto-closing spring gate gives you total control over your pour, whether working with it on the ground or suspended.

All Boscaro below-the-hook accessories are certified for use across North America and meet or exceed **ASME B-TH1/B30.20** standards.

## **FEATURES**

- 5 Buckets in 1
- · Variety of attachments to choose from
- Auto-closing spring discharge gate
- 100% Welded steel construction
- Durable powder coated finish
- Meets or exceeds all ASME Standards