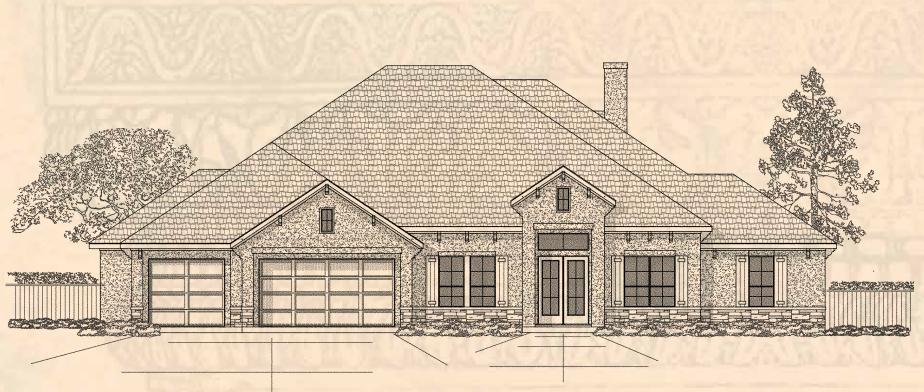

## The Encove

13635 Kluge Corner Lane • Cypress, TX 77429 • Kluge Lake Community Lot faces NE • Lot 23 • Approximately .56 acres 4 Bedrooms • 3.5 Baths • 3,800 Square Feet

The Encore is a traditional ranch-style home featuring 3,800 square feet of spectacular living space, a three car garage and an expansive rear veranda. This 4 bedroom, two and a half bath home includes a grand master suite, an en-suite guest room and two bedrooms that share a Jack-n-Jill bath. The kitchen boasts an island bar with sink, a spacious walk-in pantry and a large breakfast area. A richly appointed formal living room, dining room and butler's bar are among the many other exquisite spaces in this home. As a bonus, the Media room is conveniently located on the main floor