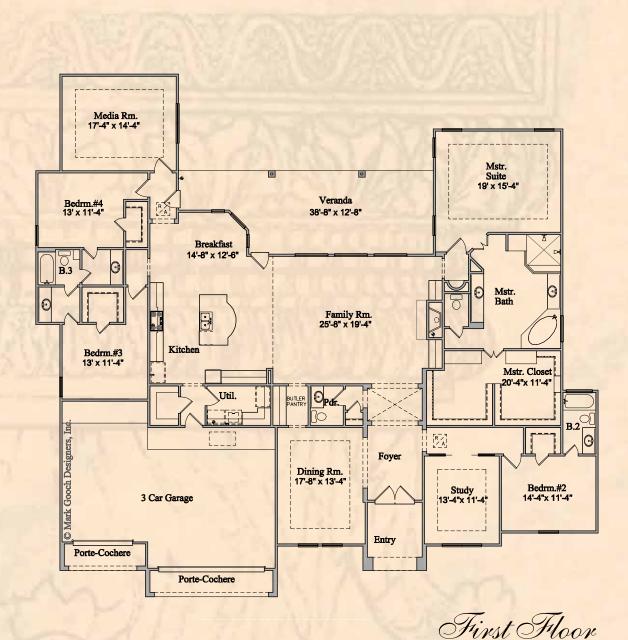

## The Encove

13635 Kluge Corner Lane • Cypress, TX 77429 • Kluge Lake Community Lot faces NE • Lot 23 • Approximately .56 acres 4 Bedrooms • 3.5 Baths • 3,800 Square Feet

The Encore is a traditional ranch-style home featuring 3,800 square feet of spectacular living space, a three car garage and an expansive rear veranda. This 4 bedroom, two and a half bath home includes a grand master suite, an en-suite guest room and two bedrooms that share a Jack-n-Jill bath. The kitchen boasts an island bar with sink, a spacious walk-in pantry and a large breakfast area. A richly appointed formal living room, dining room and butler's bar are among the many other exquisite spaces in this home. As a bonus, the Media room is conveniently located on the main floor