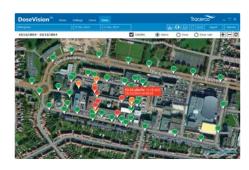

# DoseVision <sup>™</sup> DoseVision Live <sup>™</sup>

**PED Family Software Interface** 

## **DoseVision™**

DoseVision™, the free of charge software interface for the PED-IS, PED Blue and PED+ has been specifically designed and developed to be simple, user friendly and straightforward to use. DoseVision™ allows users to set alarm levels, create reports, assign users to the PED and download and analyze data. Tracerco's PEDs have been designed to 'Keep Things Simple' and this is reflected in the software.

- Software and firmware updates available free of charge from our website
- Simple management of PED users
- GPS data logging when using PED+