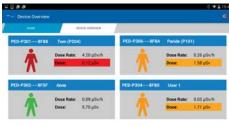

# **BENEFITS**

- View dose rate, dose and accumulated dose data.
- · Highlight peak dose rates.
- · Quick task data viewer.
- Data export option and report generation.
- Easily upgrade device firmware.
- Password protection option so that data and alarm levels can be maintained at administration level.

### **DoseVision™Live**

DoseVision™Live is the new Android mobile application for use with the PED+. The app enables users to connect to up to 7 PED+ devices using the inbuilt Bluetooth module and monitor workers radiation dose in real time. The app also displays live status updates including battery life, stay time and peak rate.

### **BENEFITS**

- Simple, Bluetooth connectivity.
- Live dose data.
- Can monitor up to 7 PED+ devices.
- Live status updates.