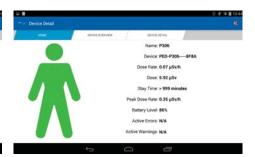

### **DoseVision™Live**

DoseVision™Live is the new Android mobile application for use with the PED+. The app enables users to connect to up to 7 PED+ devices using the inbuilt Bluetooth module and monitor workers radiation dose in real time. The app also displays live status updates including battery life, stay time and peak rate.

### **BENEFITS**

- Simple, Bluetooth connectivity.
- Live dose data.
- Can monitor up to 7 PED+ devices.
- Live status updates.