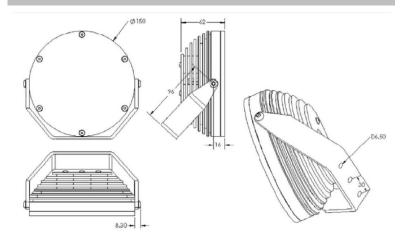

| -10 to +40                            |                                      |
| Ambient Temperature  Physical Details                                            | -10 to +40                            | Degrees C                            |
| Ambient Temperature  Physical Details  Mounting Type                             | -10 to +40  Aluminium ro  Matte silve | Degrees C<br>tating bracket          |
| Ambient Temperature  Physical Details  Mounting Type  Finish                     | -10 to +40  Aluminium ro  Matte silve | Degrees C tating bracket r anodising |
| Ambient Temperature  Physical Details  Mounting Type  Finish  Ingress Protection | -10 to +40  Aluminium ro  Matte silve | Degrees C tating bracket r anodising |

## **Profile Dimensions**