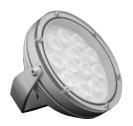

## **Features**

Polycarbonate vandal-proof face

Tough machined aluminium housing

Weatherproof to IP68

The Polyflood 12 is a very high-powered single-colour LED floodlight for its size, using 12 high-power Luxeon Rebel LEDs. The Polyflood 12 is IP68 rated and so is at home in any indoor or outdoor application.