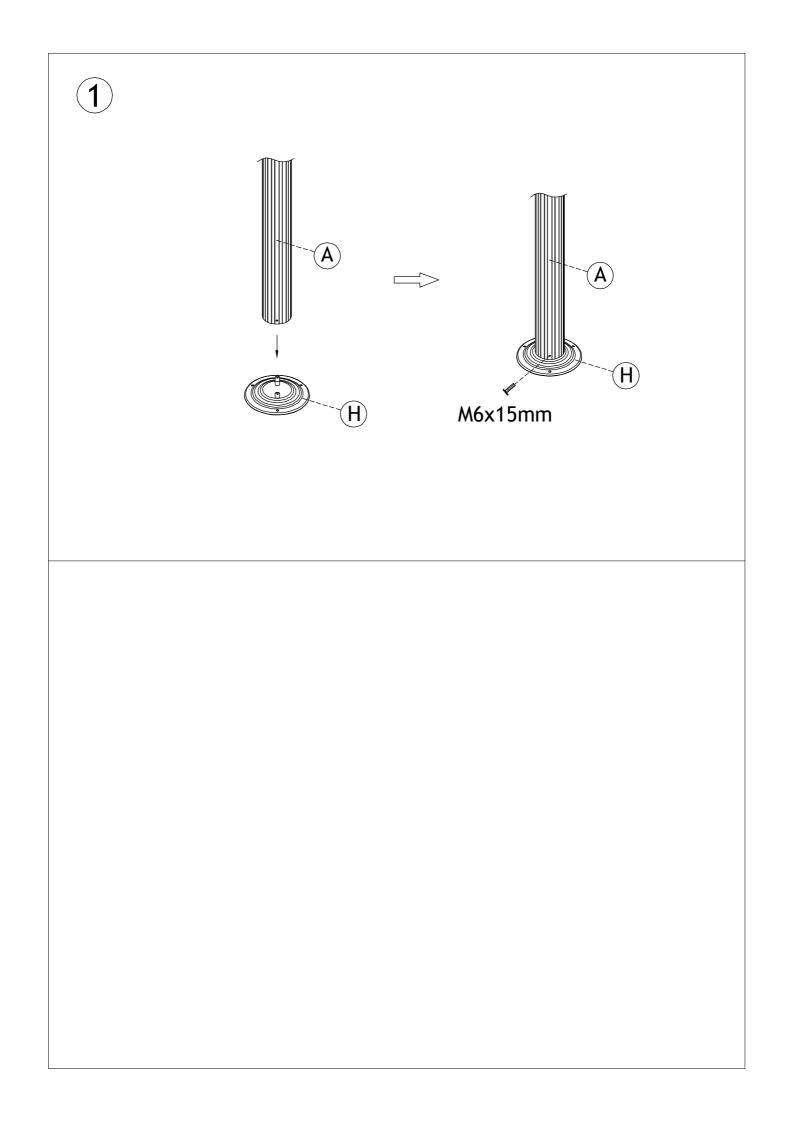

## Parts list

|                | <u> </u>        | <del></del>    |                 |
|----------------|-----------------|----------------|-----------------|
| A x 4PCS       |                 | B x 4PCS       |                 |
| ũ,             |                 |                | ·               |
| D x 4PCS       |                 | E x 4PCS       | F x 4PCS        |
|                |                 |                |                 |
| G x 1PC        | H x 4PCS        | I x 4PCS       |                 |
|                | ۰               |                |                 |
| K x 4PCS       | L x 8PCS        | M x 12PCS      | N x 1PC         |
|                |                 | ۰<br>P x 88PCS | Q x 1PC         |
|                |                 |                | (111111)        |
| O x 1PC        |                 | R x 1PC        | M6x15mm x 44PCS |
|                |                 |                |                 |
| M6x25mm x 8PCS | M6x40mm x 16PCS |                |                 |