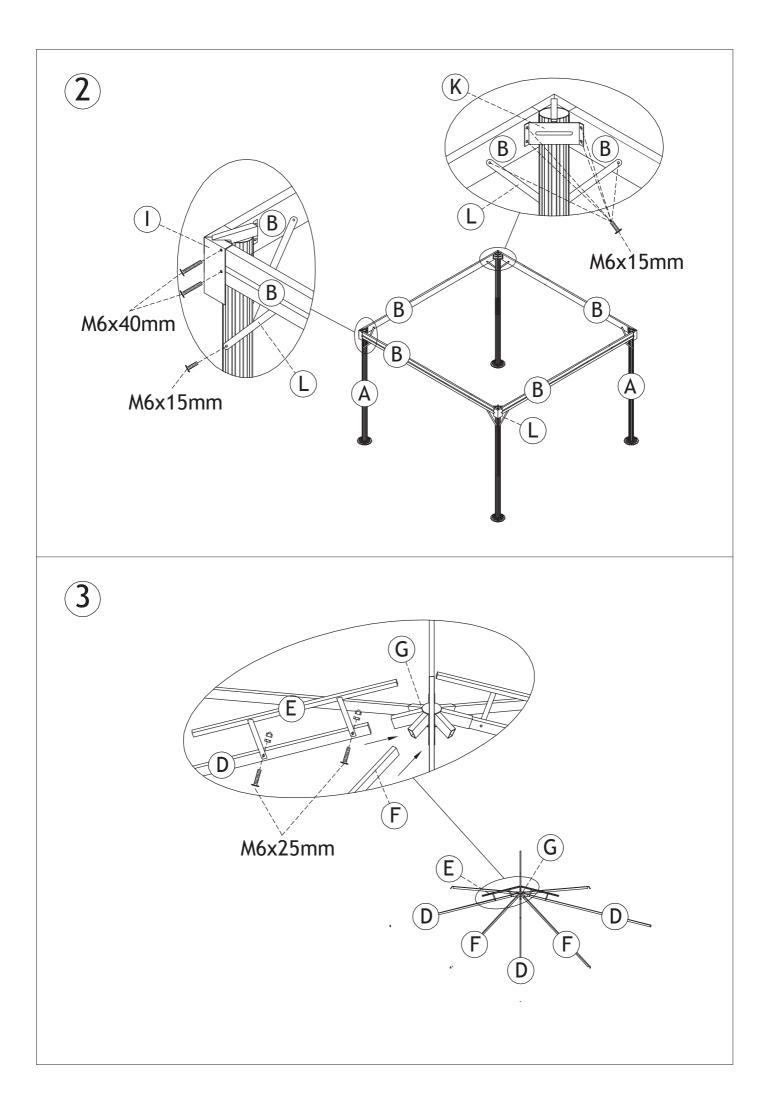

## Parts list

|                | <u> </u>        | <del></del>    |                 |
|----------------|-----------------|----------------|-----------------|
| A x 4PCS       |                 | B x 4PCS       |                 |
| ũ,             |                 |                | ·               |
| D x 4PCS       |                 | E x 4PCS       | F x 4PCS        |
|                |                 |                |                 |
| G x 1PC        | H x 4PCS        | I x 4PCS       |                 |
|                | ۰               |                |                 |
| K x 4PCS       | L x 8PCS        | M x 12PCS      | N x 1PC         |
|                |                 | ۰<br>P x 88PCS | Q x 1PC         |
|                |                 |                | (111111)        |
| O x 1PC        |                 | R x 1PC        | M6x15mm x 44PCS |
|                |                 |                |                 |
| M6x25mm x 8PCS | M6x40mm x 16PCS |                |                 |