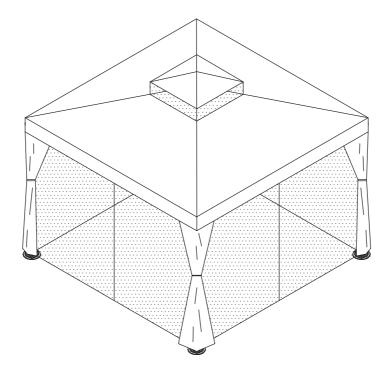

## ASSEMBLY INSTRUCTIONS OF GAZEBO

## 3X3M



## Parts list

|                | <u> </u>        | <del></del>    |                 |
|----------------|-----------------|----------------|-----------------|
| A x 4PCS       |                 | B x 4PCS       |                 |
| ũ,             |                 |                | ·               |
| D x 4PCS       |                 | E x 4PCS       | F x 4PCS        |
|                |                 |                |                 |
| G x 1PC        | H x 4PCS        | I x 4PCS       |                 |
|                | ۰               |                |                 |
| K x 4PCS       | L x 8PCS        | M x 12PCS      | N x 1PC         |
|                |                 | ۰<br>P x 88PCS | Q x 1PC         |
|                |                 |                | (111111)