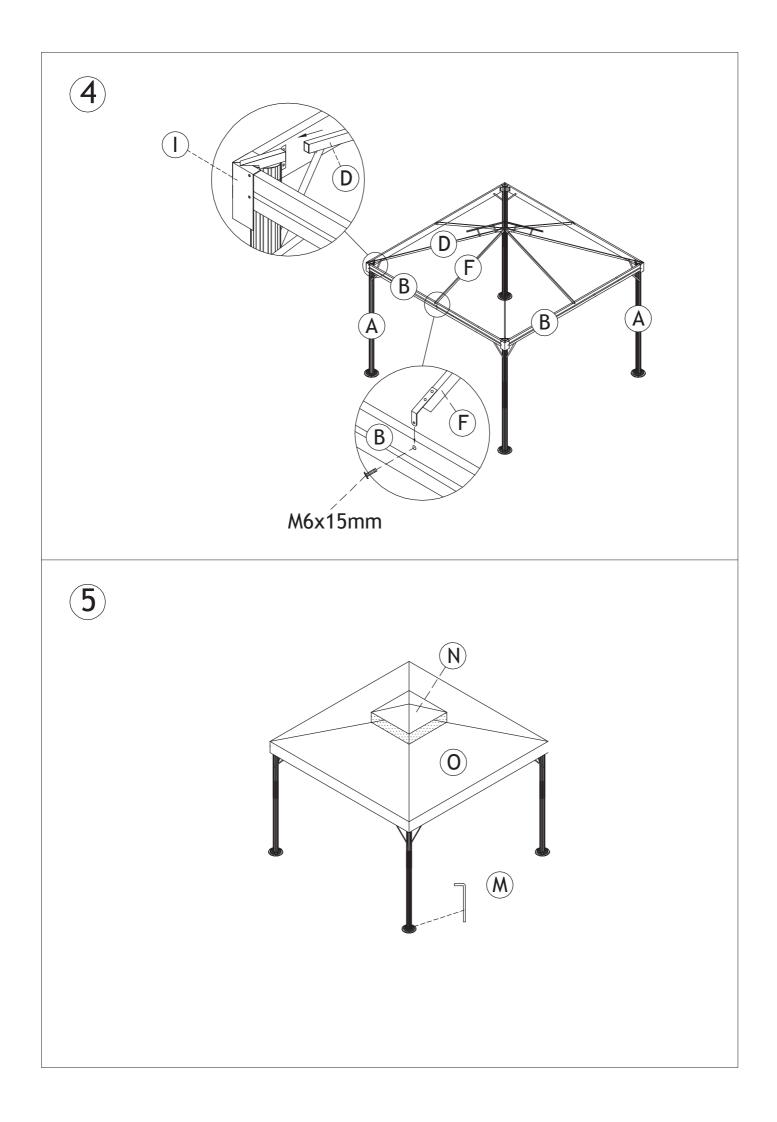

## Parts list

|                | <u> </u>        | <del></del>    |                 |
|----------------|-----------------|----------------|-----------------|
| A x 4PCS       |                 | B x 4PCS       |                 |
| ũ,             |                 |                | ·               |
| D x 4PCS       |                 | E x 4PCS       | F x 4PCS        |
|                |                 |                |                 |
| G x 1PC        | H x 4PCS        | I x 4PCS       |                 |
|                | ۰               |                |                 |
| K x 4PCS       | L x 8PCS        | M x 12PCS      | N x 1PC         |
|                |                 | ۰<br>P x 88PCS | Q x 1PC         |
|                |                 |                | (111111)        |
| O x 1PC        |                 | R x 1PC        | M6x15mm x 44PCS |
|                |                 |                |                 |
| M6x25mm x 8PCS | M6x40mm x 16PCS |                |                 |

All these things are ready, you can use it now.

Note: This gazebo is meant to be used for decorative and sunshade purposes only and is not

Mean to withstand any elements of the weather.

Please read drawings carefully before assembling