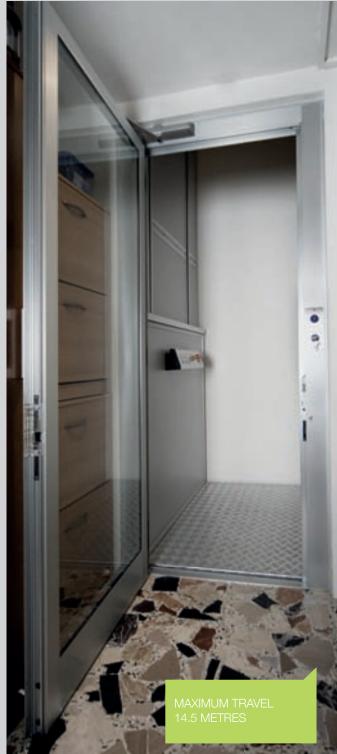

## MINISIRIO, IDEAL FOR LOFTS AND ATTICS RELIABLE AND SAFE EVEN OUTDOORS

MiniSIRIO is a vertical passenger platform lift, ideal for providing unrestricted access within homes built on more than one floor. Its open cab with special low walls (height just 1.2 m) solves the space problems generally found in lofts and attics. MiniSIRIO can be installed either on a supporting wall, by means of special wall-mounted supports, or using the "self-supporting" version, allowing the unit to be installed anywhere in the home. Comfortable and very quiet, MiniSIRIO adds to your home's value and prestige. With maximum travel of 14.5 metres, MiniSIRIO offers the user an excellent service in absolute safety and without interfering with the architecture of its installation