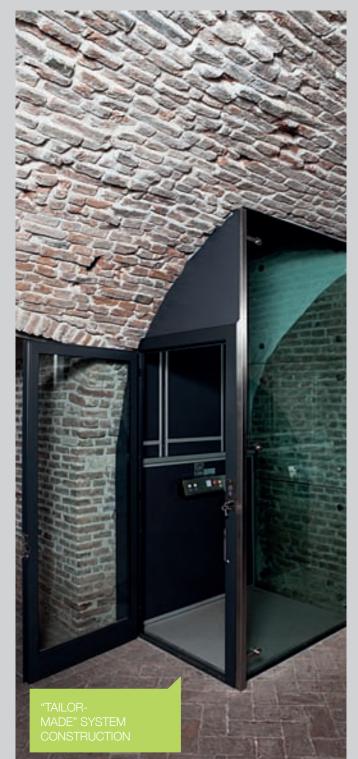

area. MiniSIRIO's electricity consumption is impressively low, similar to that of an ordinary household appliance. Special care is taken over details and finishing, which combine with the vast range of optional and colours available to allow the lift to be personalised to the customer's specific taste and requirements. Its reliability in any weather conditions means that MiniSIRIO can be installed on the inside or outside of buildings.