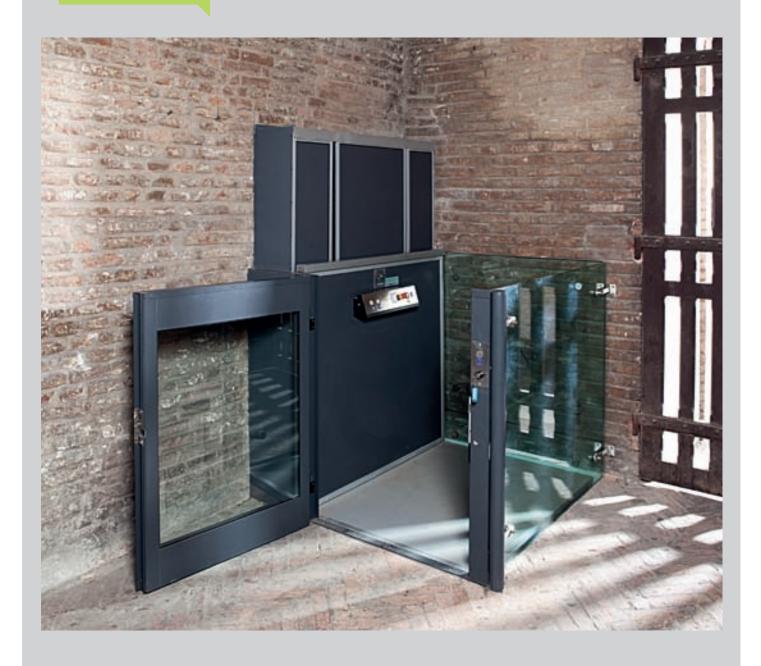

## MINISIRIO, IDEAL FOR LOFTS AND ATTICS RELIABLE AND SAFE EVEN OUTDOORS

MiniSIRIO is a vertical passenger platform lift, ideal for providing unrestricted access within homes built on more than one floor. Its open cab with special low walls (height just 1.2 m) solves the space problems generally found in lofts and attics. MiniSIRIO can be installed either on a supporting wall, by means of special wall-mounted supports, or using the "self-supporting" version, allowing the unit to be installed anywhere in the home. Comfortable and very quiet, MiniSIRIO adds to your home's value and prestige. With maximum travel of 14.5 metres, MiniSIRIO offers the user an excellent service in absolute safety and without interfering with the architecture of its installation