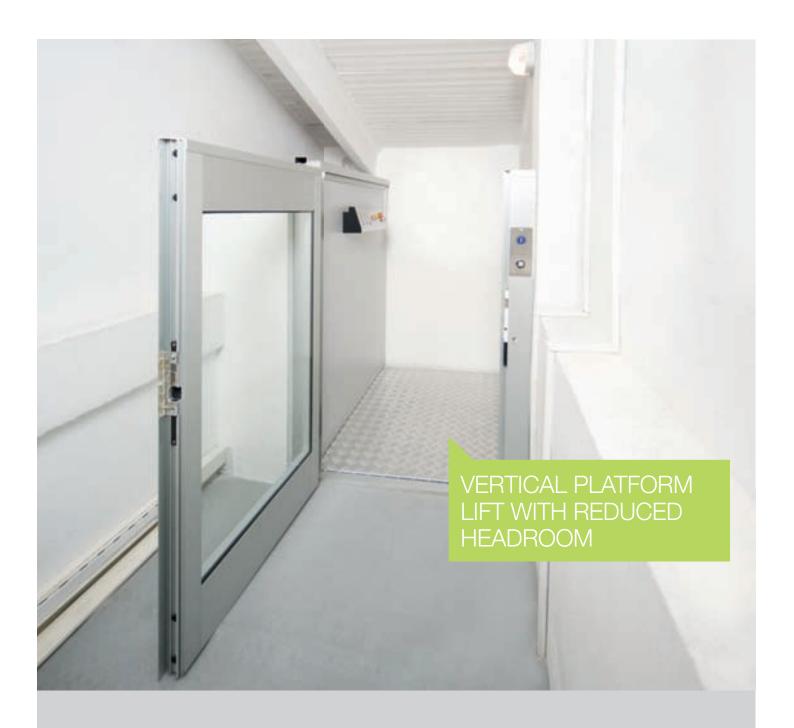

## MINISIRIO, IDEAL FOR LOFTS AND ATTICS RELIABLE AND SAFE EVEN OUTDOORS

MiniSIRIO is a vertical passenger platform lift, ideal for providing unrestricted access within homes built on more than one floor. Its open cab with special low walls (height just 1.2 m) solves the space problems generally found in lofts and attics. MiniSIRIO can be installed either on a supporting wall, by means of special wall-mounted supports, or using the "self-supporting" version, allowing the unit to be installed anywhere in the home. Comfortable and very quiet, MiniSIRIO adds to your home's value and prestige. With maximum travel of 14.5 metres, MiniSIRIO offers the user an excellent service in absolute safety and without interfering with the architecture of its installation