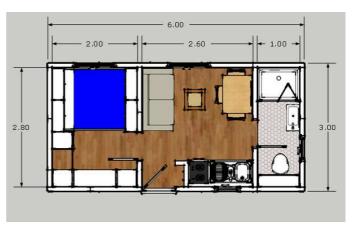

#### 3 metre x 3 metre modules

Approximate floor area of 7.6 m<sup>2</sup>

These modules may be arranged in a number of configurations or stacked to suit your requirements

A typical 6 metre x 3 metre one bed unit Approximate floor area of 15.9 m<sup>2</sup>