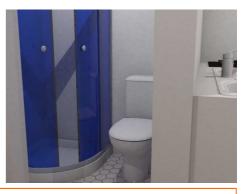

A typical 8.4 metre x 3.6 metre two bedroom unit

Approximate floor area of 27.4 m<sup>2</sup>

Typically, units will have a kitchen that includes a mini space saver kitchen with a sink, two ring hot plate, refrigerator and microwave oven and a shower room with electric instantaneous shower W.C. and hand basin. Units are pre-wired and plumbed ready for connection to mains services.