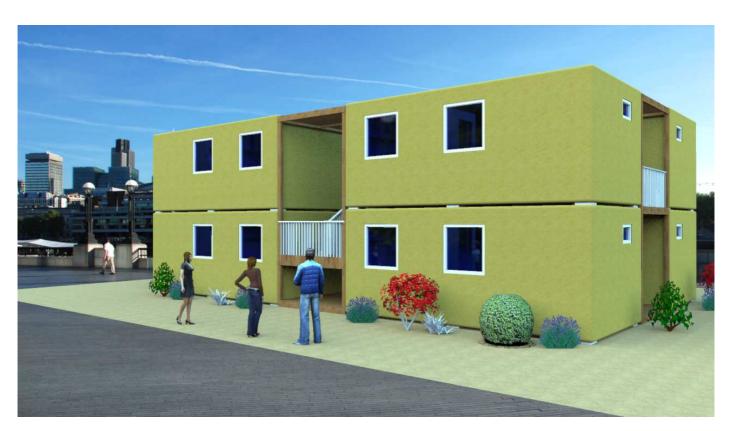

A typical stack of 8 no. compact housing units with communal walkways forming a crucifix. Each of these units is 6 m x 3m externally and has a bedroom, shower room and kitchen/living room.

Economical and fast construction systems for energy efficient, sustainable buildings .....