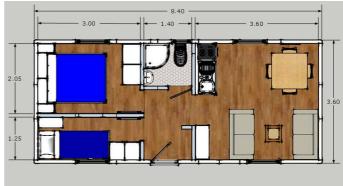

A typical 8.4 metre x 3.6 metre two bedroom unit

Approximate floor area of 27.4 m<sup>2</sup>

Typically, units will have a kitchen that includes a mini space saver kitchen with a sink, two ring hot plate, refrigerator and microwave oven and a shower room with electric instantaneous shower W.C. and hand basin. Units are pre-wired and plumbed ready for connection to mains services.