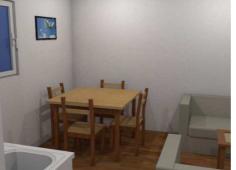

A typical 8.4 metre x 3.6 metre two bedroom unit

Approximate floor area of 27.4 m<sup>2</sup>

Typically, units will have a kitchen that includes a mini space saver kitchen with a sink, two ring hot plate, refrigerator and microwave oven and a shower room with electric instantaneous shower W.C. and hand basin. Units are pre-wired and plumbed ready for connection to mains services.