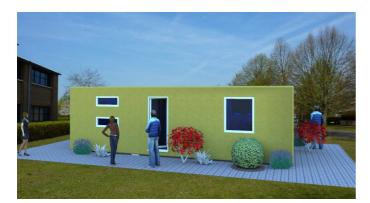

#### 3 metre x 3 metre modules

Approximate floor area of 7.6 m<sup>2</sup>

These modules may be arranged in a number of configurations or stacked to suit your requirements

A typical 6 metre x 3 metre one bed unit Approximate floor area of 15.9 m<sup>2</sup>