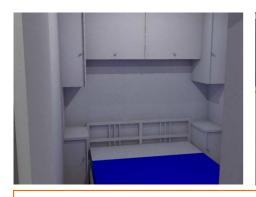

A typical 8.4 metre x 3.6 metre two bedroom unit

Approximate floor area of 27.4 m<sup>2</sup>

Typically, units will have a kitchen that includes a mini space saver kitchen with a sink, two ring hot plate, refrigerator and microwave oven and a shower room with electric instantaneous shower W.C. and hand basin. Units are pre-wired and plumbed ready for connection to mains services.