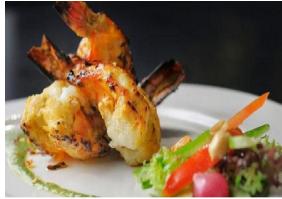

#### Cold Hors D'oeuvres:

**CANAPIES:** 

Bocconcini with tomato & basil: \$12.00 /dozen

Brie with macerated grapes: \$12.00 / dozen

Feta with roasted peppers confit: \$12.00 /

dozen

SKEWERS:

Prawn with wasabi cocktail sauce: \$15.00 /