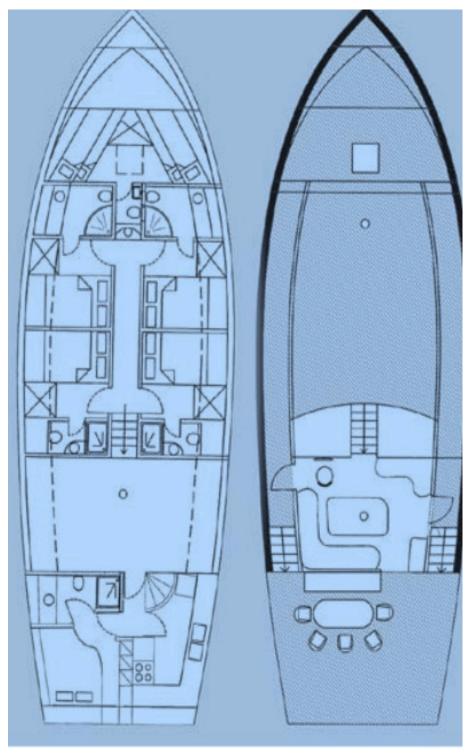

#### **ACCOMMODATION:**

Number of cabins: 5 cabin

Cabin configuration: 5 double cabins

Bed configuration: 5 double cabin - (1,45' X 2,00') all cabins with private facilities each cabin with own TV-DVD-CD -USB and fully air-conditioned

Number of guests: 10