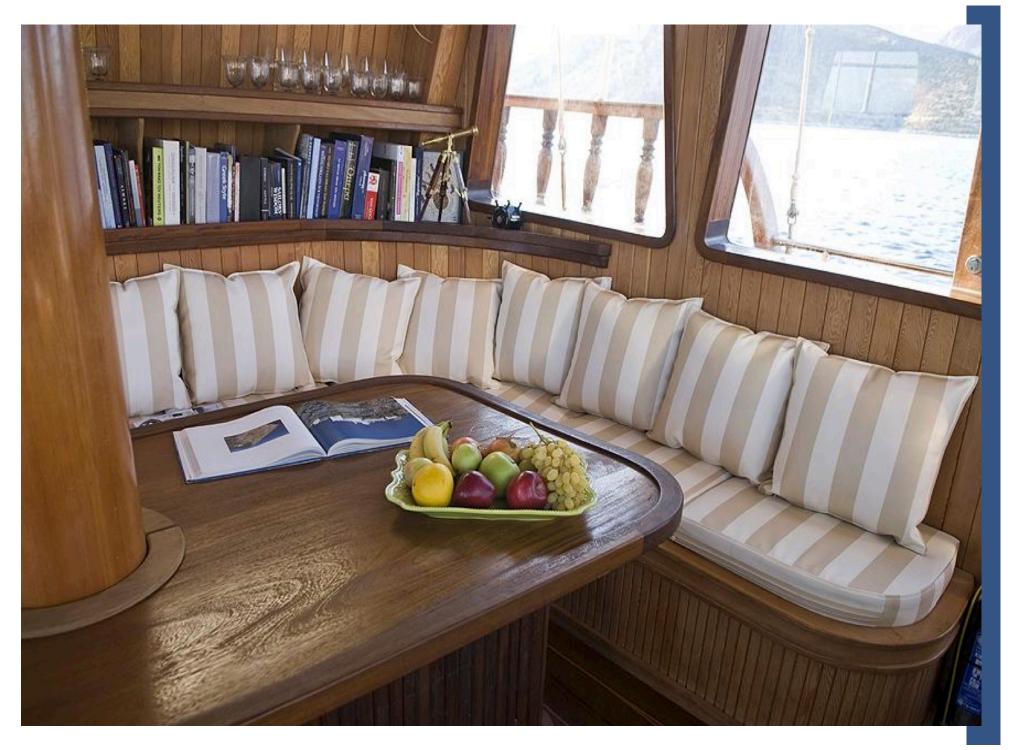

#### **ACCOMMODATION:**

Number of cabins: 5 cabin

Cabin configuration: 5 double cabins

Bed configuration: 5 double cabin - (1,45' X 2,00') all cabins with private facilities each cabin with own TV-DVD-CD -USB and fully air-conditioned