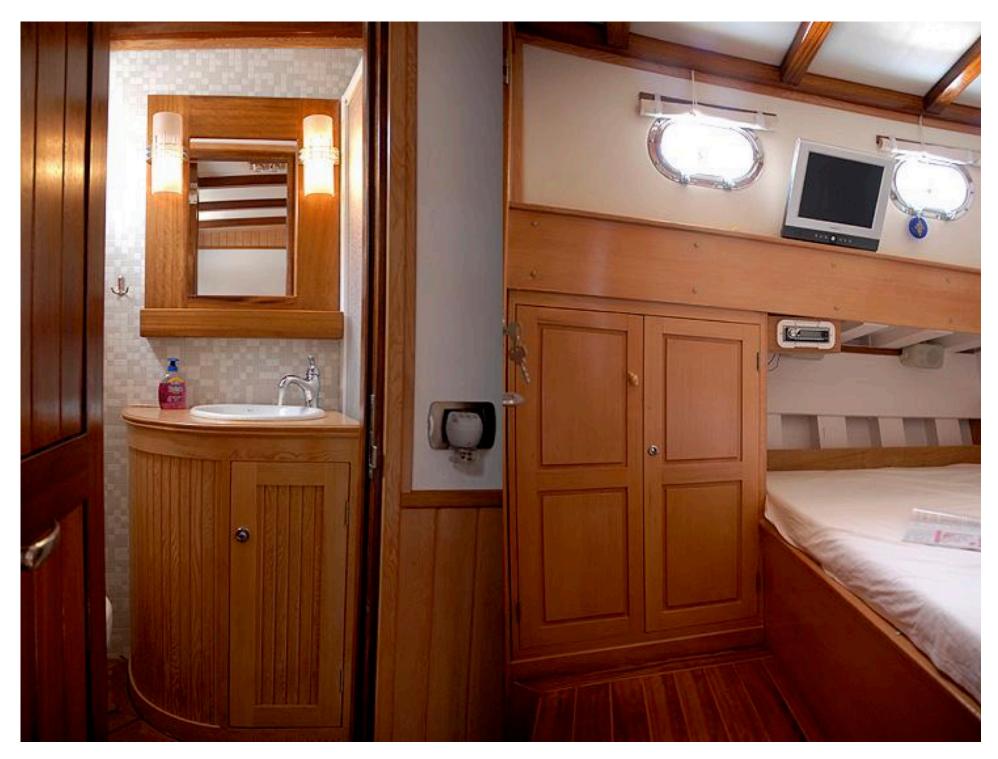

#### **ACCOMMODATION:**

Number of cabins: 5 cabin

Cabin configuration: 5 double cabins

Bed configuration: 5 double cabin - (1,45' X 2,00') all cabins with private facilities each cabin with own TV-DVD-CD -USB and fully air-conditioned