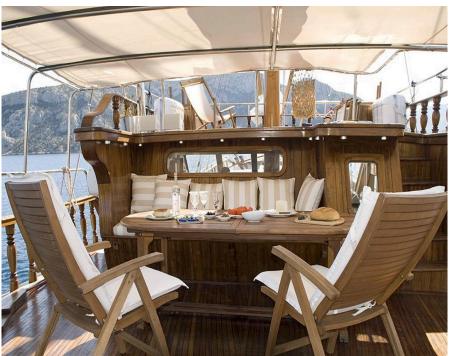

#### **SPECIFICATIONS:**

Length: 19.00 meters (68')

Beam: 6,28 meters (20,7')

Number of crew: 3
Built: 2008/ refit 2016

Builder: Ioannidis Lekas, Koilada Argolida

Flag: Greek

**Hull Construction: Iroko** 

Hull configuration: motor sailor – fully airconditioned.

#### **ACCOMMODATION:**

Number of cabins: 5 cabin

Cabin configuration: 5 double cabins

Bed configuration: 5 double cabin - (1,45' X 2,00') all cabins with private facilities each cabin with own TV-DVD-CD -USB and fully air-conditioned