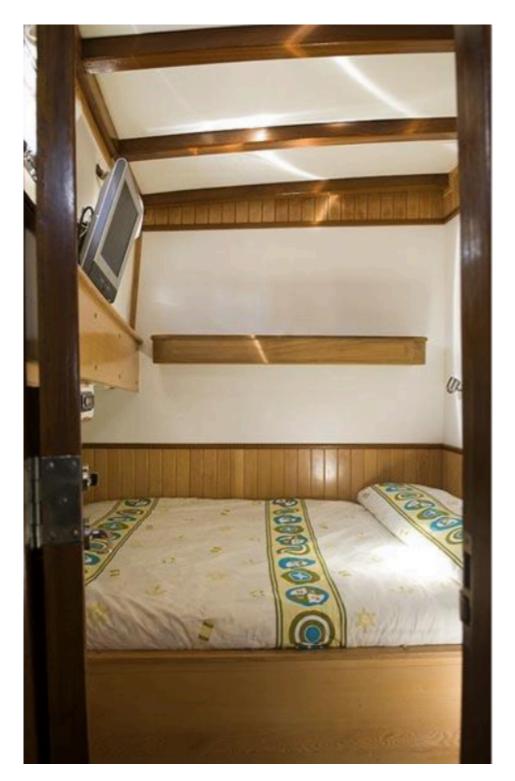

#### **ACCOMMODATION:**

Number of cabins: 5 cabin

Cabin configuration: 5 double cabins

Bed configuration: 5 double cabin - (1,45' X 2,00') all cabins with private facilities each cabin with own TV-DVD-CD -USB and fully air-conditioned