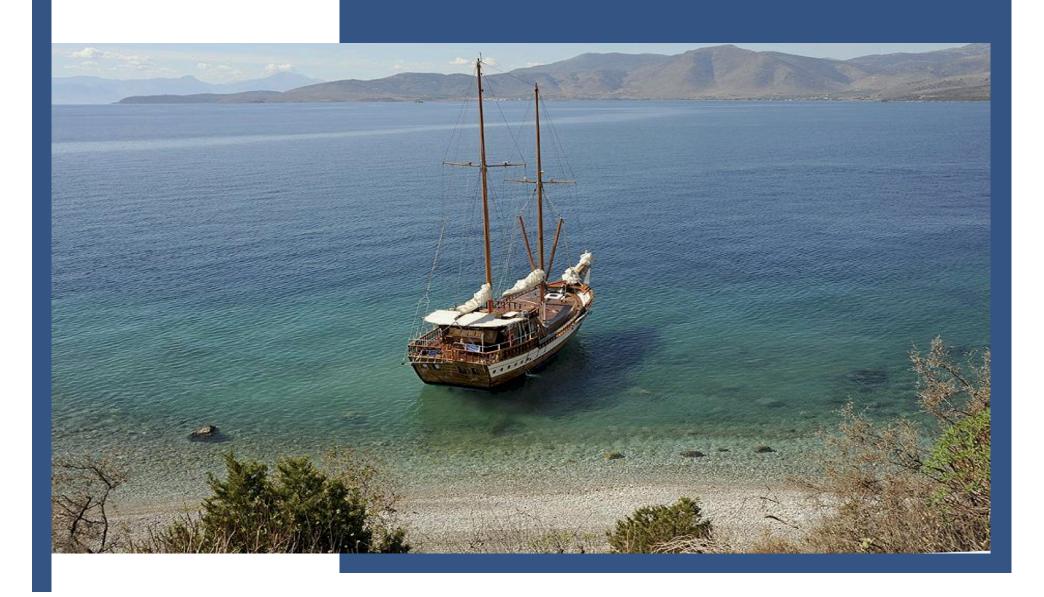

# M/S Alexandros - Achilleas

#### **SPECIFICATIONS:**

Length: 19.00 meters (68')

Beam: 6,28 meters (20,7')

Number of crew: 3
Built: 2008/ refit 2016

Builder: Ioannidis Lekas, Koilada Argolida

Flag: Greek

**Hull Construction: Iroko** 

Hull configuration: motor sailor – fully airconditioned.