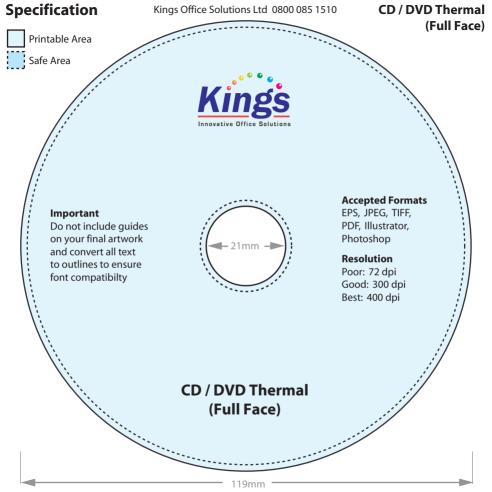

## **Ordering Information**

Artwork: We can accept artwork in the following formats: Illustrator 10, Photoshop, PDF, EPS, JPEG and TIFF. Please remember, the better the artwork, the better quality printing you will receive. If you need any assistance, then please contact us for help and