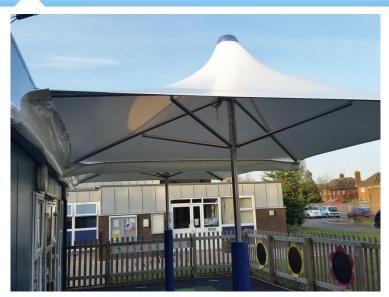

### **PARASOL SIZES**

- 2.8m
- 4.2m
- 4m x 3m rectangle

#### PARASOL CANVAS

- Ferrari 502 PVC fabric
- Waterproof
- · Fire retardant
- · Range of 40 colour options
- Printable
- Recyclable
- 5 year limited warranty