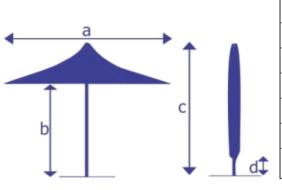

#### PARASOL ACCESSORIES

- In Ground Base, Base Blanking Cap Deck / Mobile Base
- Guttering
- · Side Sheet
- Cover Bag
- Lights

|                      | School Parasol 4.2 |                       | School Parasol 2.8 |                      |
|----------------------|--------------------|-----------------------|--------------------|----------------------|
|                      | m/cm               | ft/in                 | m/cm               | ft/in                |
| Size (a)             | 4.2m               | 13.9ft                | 2.8m               | 9.2ft                |
| Shape                | Square             |                       | Square             |                      |
| Mast Diameter        | 76mm               | 3in                   | 76mm               | 3in                  |
| Head Clearance (b)   | 2270mm             | 89.37in               | 2100mm             | 82.67in              |
| Total Height (c)     | 3800mm             | 149.60in              | 3200mm             | 125.98in             |
| Closed Clearance (d) | 410mm              | 16.14in               | 1050mm             | 41.33in              |
| Surface Area         | 17.6m <sup>2</sup> | 189.44ft <sup>2</sup> | 7.8m <sup>2</sup>  | 83.96ft <sup>2</sup> |