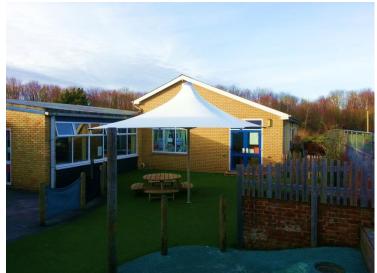

### **PARASOL SIZES**

- 2.8m
- 4.2m
- 4m x 3m rectangle

#### PARASOL CANVAS

- Ferrari 502 PVC fabric
- Waterproof
- · Fire retardant
- · Range of 40 colour options
- Printable
- Recyclable
- 5 year limited warranty