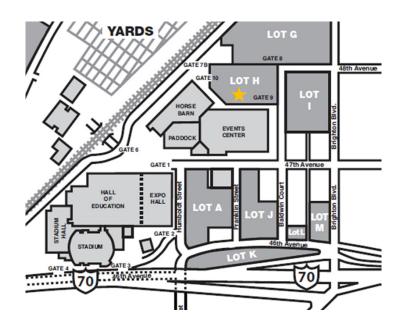

#### **Event Location:**

National Western Stock Show, Events Center, Lot H 1515 E. 47th Avenue, Denver, CO 80216