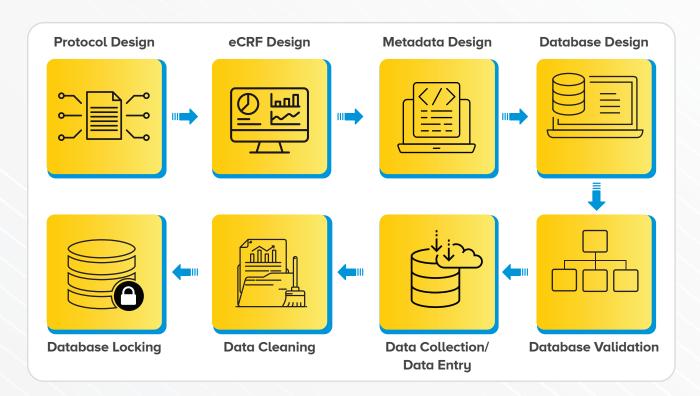

#### **Clinical Data management**

Clinical data management is involved in all aspects of processing the clinical data, working with a range of computer applications and database systems to collect, review, clean and transfer the patient data for statistical analysis

#### What we offer

- Coding Set-up & Testing
- → eCRF development and programming
- Edit check specification development, programming, and review
- Script development, testing, and documentation
- Data review, query issuance/resolution, data status reporting in real time for vaccine studies
- Handling of data transfers and reconciliations

- → SDTM creation and validation
- Reviewers guide development
- Tables, Figures and Listings creation and validation
- Traditional and adaptive study design
- Statistical planning and analysis utilizing validated SaaS systems
  - Bio-statistical review, interim and final
- **analysis**
- → Database lock/submission, Archiving