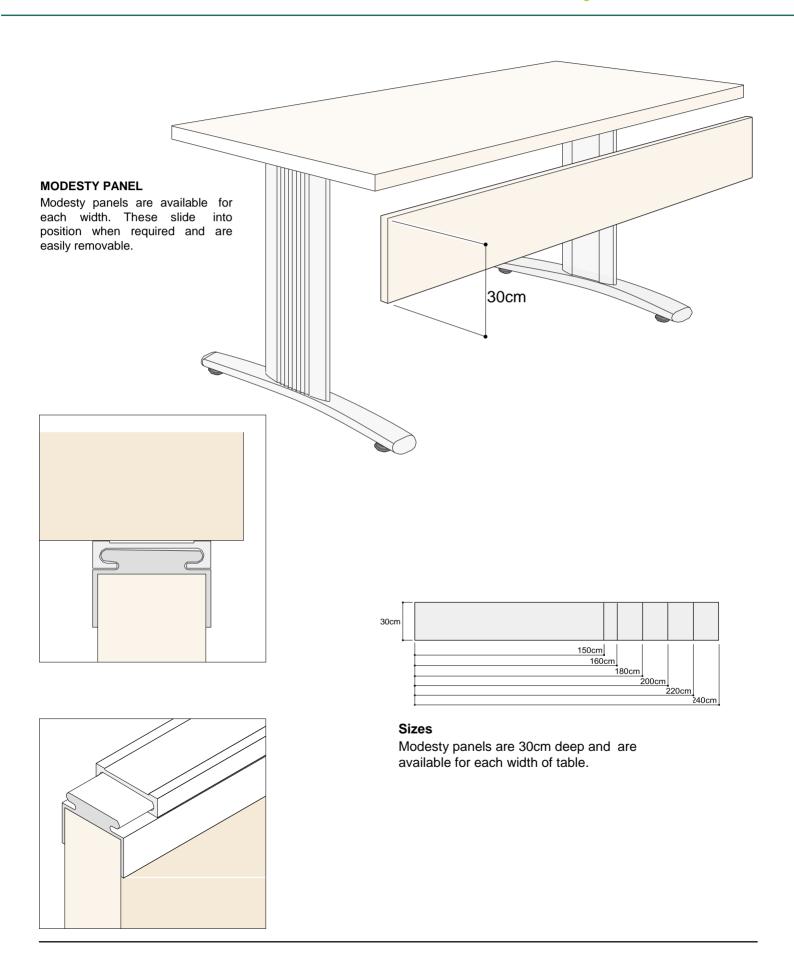

#### Sizes and Weights

| Sizes and Weights                    | <b>3</b>            |                   |                         |                             |               |
|--------------------------------------|---------------------|-------------------|-------------------------|-----------------------------|---------------|
| Half round sizes Quarter round sizes |                     | Triangular sizes  | Rectangular table sizes |                             |               |
| 120cm Ø (17.2kg)                     | 45cm radius (2.0kg) | 45cm wide (1.0kg) | 45 x 150cm (            | 17.0kg) 75 x 15             | 50cm (17.8kg) |
| 180cm Ø (18.7kg)                     | 60cm radius (2.5kg) | 60cm wide (2.3kg) | 45 x 160cm (1           | 17.2kg) 75 x 16             | 60cm (18.0kg) |
|                                      | 75cm radius (3.0kg) | 75cm wide (2.8kg) | 45 x 180cm (1           | 17.8kg) 75 x 18             | 80cm (18.6kg) |
|                                      | 80cm radius (3.6kg) | 80cm wide (3.4kg) | 45 x 200cm (1           | 18.4kg) 75 x 20             | 00cm (19.2kg) |
|                                      |                     |                   | 45 x 240cm (1           | 19.1kg) 75 x 2 <sup>2</sup> | 40cm (19.9kg) |
|                                      |                     |                   |                         |                             |               |
|                                      |                     |                   | 60 x 150cm (1           | 17.4kg) 80 x 15             | 50cm (18.0kg) |
|                                      |                     |                   | 60 x 160cm (1           | 17.6kg) 80 x 16             | 60cm (18.2kg) |
|                                      |                     |                   | 60 x 180cm (1           | 18.2kg) 80 x 18             | 80cm (18.8kg) |
|                                      |                     |                   | 60 x 200cm (1           | 18.8kg) 80 x 20             | 00cm (19.4kg) |

60 x 240cm

(19.5kg)

80 x 240cm

(20.1kg)

t +44 (0) 1568 616638 f +44 (0) 1568 616639 e info@forbesgroup.eu www.forbesgroup.eu Glendower Road Leominster Herefordshire HR6 0RL England

The new 100% aluminium Seminar table with folding legs, offers a functional design to the everyday requirements of a busy working hotel and conference centre. Following in the footsteps of the Alu-lite table the Seminar collection was conceived with the same principals. Lightweight, practical and attractive.

# Sizes, shapes and weights

Seminar tables are available in rectangular, halve & quarter rounds, and triangular.