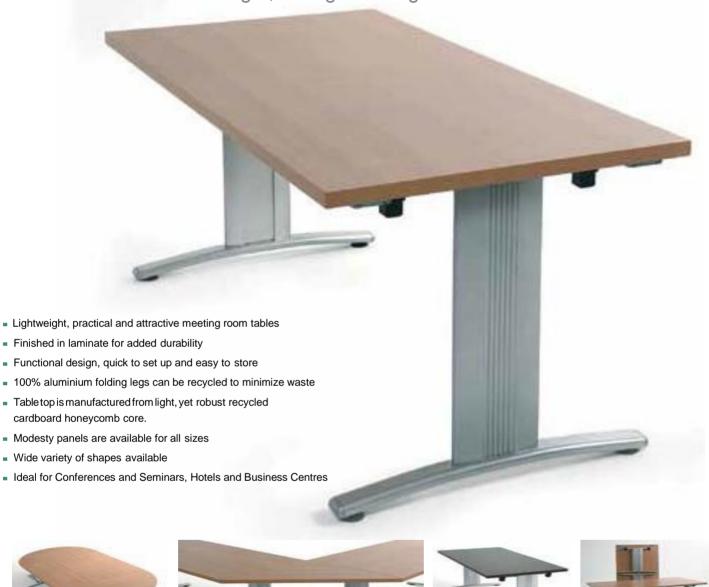

## **Featuring**

- Quick set up
- Self-locking legs in both the open and closed position
- Easy to store
- Built in stacking buffers
- Adjustable glides as standard for maximum stability
- Manufactured in various sizes: please see separate price list
- Ideal for Conferences and Seminars, Hotels, Schools & Business Centres

# Sizes, shapes and weights

Seminar tables are available in rectangular, halve & quarter rounds, and triangular.