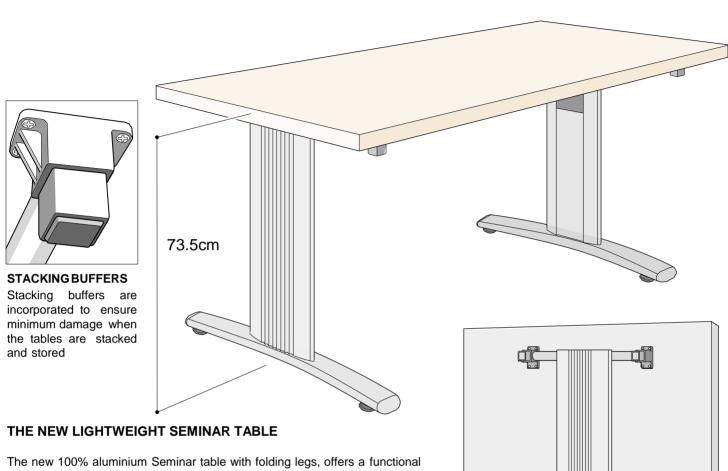

60 x 240cm

(19.5kg)

80 x 240cm

(20.1kg)

t +44 (0) 1568 616638 f +44 (0) 1568 616639 e info@forbesgroup.eu www.forbesgroup.eu Glendower Road Leominster Herefordshire HR6 0RL England

The new 100% aluminium Seminar table with folding legs, offers a functional design to the everyday requirements of a busy working hotel and conference centre. Following in the footsteps of the Alu-lite table the Seminar collection was conceived with the same principals. Lightweight, practical and attractive.

ADJUSTABLE GLIDES
Individual adjustment on all feet

**Folding legs**Legs fold flat to underside of table.

t +44 (0) 1568 616638 f +44 (0) 1568 616639 e info@forbesgroup.eu www.forbesgroup.eu Glendower Road Leominster Herefordshire HR6 ORL England