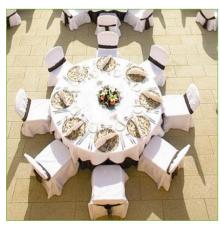

# Sizes, shapes and weights

Seminar tables are available in rectangular, halve & quarter rounds, and triangular.