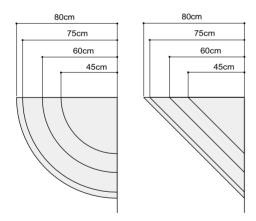

#### Sizes and Weights

| Sizes and Weights                    | <b>3</b>            |                   |                         |                             |               |
|--------------------------------------|---------------------|-------------------|-------------------------|-----------------------------|---------------|
| Half round sizes Quarter round sizes |                     | Triangular sizes  | Rectangular table sizes |                             |               |
| 120cm Ø (17.2kg)                     | 45cm radius (2.0kg) | 45cm wide (1.0kg) | 45 x 150cm (            | 17.0kg) 75 x 15             | 50cm (17.8kg) |
| 180cm Ø (18.7kg)                     | 60cm radius (2.5kg) | 60cm wide (2.3kg) | 45 x 160cm (1           | 17.2kg) 75 x 16             | 60cm (18.0kg) |
|                                      | 75cm radius (3.0kg) | 75cm wide (2.8kg) | 45 x 180cm (1           | 17.8kg) 75 x 18             | 80cm (18.6kg) |
|                                      | 80cm radius (3.6kg) | 80cm wide (3.4kg) | 45 x 200cm (1           | 18.4kg) 75 x 20             | 00cm (19.2kg) |
|                                      |                     |                   | 45 x 240cm (1           | 19.1kg) 75 x 2 <sup>2</sup> | 40cm (19.9kg) |
|                                      |                     |                   |                         |                             |               |
|                                      |                     |                   | 60 x 150cm (1           | 17.4kg) 80 x 15             | 50cm (18.0kg) |
|                                      |                     |                   | 60 x 160cm (1           | 17.6kg) 80 x 16             | 60cm (18.2kg) |
|                                      |                     |                   | 60 x 180cm (1           | 18.2kg) 80 x 18             | 80cm (18.8kg) |
|                                      |                     |                   | 60 x 200cm (1           | 18.8kg) 80 x 20             | 00cm (19.4kg) |

# Sizes, shapes and weights

Seminar tables are available in rectangular, halve & quarter rounds, and triangular.