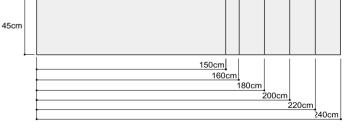

#### Sizes and Weights

| Sizes and Weights                    | <b>3</b>            |                   |                         |                             |               |
|--------------------------------------|---------------------|-------------------|-------------------------|-----------------------------|---------------|
| Half round sizes Quarter round sizes |                     | Triangular sizes  | Rectangular table sizes |                             |               |
| 120cm Ø (17.2kg)                     | 45cm radius (2.0kg) | 45cm wide (1.0kg) | 45 x 150cm (            | 17.0kg) 75 x 15             | 50cm (17.8kg) |
| 180cm Ø (18.7kg)                     | 60cm radius (2.5kg) | 60cm wide (2.3kg) | 45 x 160cm (1           | 17.2kg) 75 x 16             | 60cm (18.0kg) |
|                                      | 75cm radius (3.0kg) | 75cm wide (2.8kg) | 45 x 180cm (1           | 17.8kg) 75 x 18             | 80cm (18.6kg) |
|                                      | 80cm radius (3.6kg) | 80cm wide (3.4kg) | 45 x 200cm (1           | 18.4kg) 75 x 20             | 00cm (19.2kg) |
|                                      |                     |                   | 45 x 240cm (1           | 19.1kg) 75 x 2 <sup>2</sup> | 40cm (19.9kg) |
|                                      |                     |                   |                         |                             |               |
|                                      |                     |                   | 60 x 150cm (1           | 17.4kg) 80 x 15             | 50cm (18.0kg) |
|                                      |                     |                   | 60 x 160cm (1           | 17.6kg) 80 x 16             | 60cm (18.2kg) |
|                                      |                     |                   | 60 x 180cm (1           | 18.2kg) 80 x 18             | 80cm (18.8kg) |
|                                      |                     |                   | 60 x 200cm (1           | 18.8kg) 80 x 20             | 00cm (19.4kg) |

60 x 240cm

(19.5kg)

80 x 240cm

(20.1kg)

t +44 (0) 1568 616638 f +44 (0) 1568 616639 e info@forbesgroup.eu www.forbesgroup.eu Glendower Road Leominster Herefordshire HR6 0RL England

The new 100% aluminium Seminar table with folding legs, offers a functional design to the everyday requirements of a busy working hotel and conference centre. Following in the footsteps of the Alu-lite table the Seminar collection was conceived with the same principals. Lightweight, practical and attractive.

# Sizes, shapes and weights

Seminar tables are available in rectangular, halve & quarter rounds, and triangular.