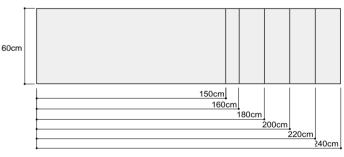

#### Sizes and Weights

| Sizes and Weights                    | <b>3</b>            |                   |                         |                             |               |
|--------------------------------------|---------------------|-------------------|-------------------------|-----------------------------|---------------|
| Half round sizes Quarter round sizes |                     | Triangular sizes  | Rectangular table sizes |                             |               |
| 120cm Ø (17.2kg)                     | 45cm radius (2.0kg) | 45cm wide (1.0kg) | 45 x 150cm (            | 17.0kg) 75 x 15             | 50cm (17.8kg) |
| 180cm Ø (18.7kg)                     | 60cm radius (2.5kg) | 60cm wide (2.3kg) | 45 x 160cm (1           | 17.2kg) 75 x 16             | 60cm (18.0kg) |
|                                      | 75cm radius (3.0kg) | 75cm wide (2.8kg) | 45 x 180cm (1           | 17.8kg) 75 x 18             | 80cm (18.6kg) |
|                                      | 80cm radius (3.6kg) | 80cm wide (3.4kg) | 45 x 200cm (1           | 18.4kg) 75 x 20             | 00cm (19.2kg) |
|                                      |                     |                   | 45 x 240cm (1           | 19.1kg) 75 x 2 <sup>2</sup> | 40cm (19.9kg) |
|                                      |                     |                   |                         |                             |               |
|                                      |                     |                   | 60 x 150cm (1           | 17.4kg) 80 x 15             | 50cm (18.0kg) |
|                                      |                     |                   | 60 x 160cm (1           | 17.6kg) 80 x 16             | 60cm (18.2kg) |
|                                      |                     |                   | 60 x 180cm (1           | 18.2kg) 80 x 18             | 80cm (18.8kg) |
|                                      |                     |                   | 60 x 200cm (1           | 18.8kg) 80 x 20             | 00cm (19.4kg) |