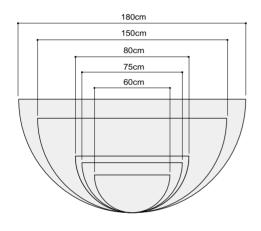

#### Sizes and Weights

| Sizes and Weights                    | <b>3</b>            |                   |                         |                             |               |
|--------------------------------------|---------------------|-------------------|-------------------------|-----------------------------|---------------|
| Half round sizes Quarter round sizes |                     | Triangular sizes  | Rectangular table sizes |                             |               |
| 120cm Ø (17.2kg)                     | 45cm radius (2.0kg) | 45cm wide (1.0kg) | 45 x 150cm (            | 17.0kg) 75 x 15             | 50cm (17.8kg) |
| 180cm Ø (18.7kg)                     | 60cm radius (2.5kg) | 60cm wide (2.3kg) | 45 x 160cm (1           | 17.2kg) 75 x 16             | 60cm (18.0kg) |
|                                      | 75cm radius (3.0kg) | 75cm wide (2.8kg) | 45 x 180cm (1           | 17.8kg) 75 x 18             | 80cm (18.6kg) |
|                                      | 80cm radius (3.6kg) | 80cm wide (3.4kg) | 45 x 200cm (1           | 18.4kg) 75 x 20             | 00cm (19.2kg) |
|                                      |                     |                   | 45 x 240cm (1           | 19.1kg) 75 x 2 <sup>2</sup> | 40cm (19.9kg) |
|                                      |                     |                   |                         |                             |               |
|                                      |                     |                   | 60 x 150cm (1           | 17.4kg) 80 x 15             | 50cm (18.0kg) |
|                                      |                     |                   | 60 x 160cm (1           | 17.6kg) 80 x 16             | 60cm (18.2kg) |
|                                      |                     |                   | 60 x 180cm (1           | 18.2kg) 80 x 18             | 80cm (18.8kg) |
|                                      |                     |                   | 60 x 200cm (1           | 18.8kg) 80 x 20             | 00cm (19.4kg) |

# Sizes, shapes and weights

Seminar tables are available in rectangular, halve & quarter rounds, and triangular.