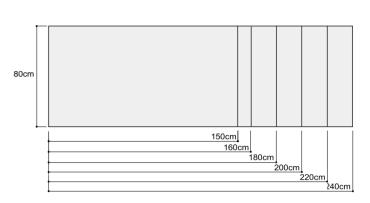

#### Sizes and Weights

| Sizes and Weights                    | <b>3</b>            |                   |                         |                             |               |
|--------------------------------------|---------------------|-------------------|-------------------------|-----------------------------|---------------|
| Half round sizes Quarter round sizes |                     | Triangular sizes  | Rectangular table sizes |                             |               |
| 120cm Ø (17.2kg)                     | 45cm radius (2.0kg) | 45cm wide (1.0kg) | 45 x 150cm (            | 17.0kg) 75 x 15             | 50cm (17.8kg) |
| 180cm Ø (18.7kg)                     | 60cm radius (2.5kg) | 60cm wide (2.3kg) | 45 x 160cm (1           | 17.2kg) 75 x 16             | 60cm (18.0kg) |
|                                      | 75cm radius (3.0kg) | 75cm wide (2.8kg) | 45 x 180cm (1           | 17.8kg) 75 x 18             | 80cm (18.6kg) |
|                                      | 80cm radius (3.6kg) | 80cm wide (3.4kg) | 45 x 200cm (1           | 18.4kg) 75 x 20             | 00cm (19.2kg) |
|                                      |                     |                   | 45 x 240cm (1           | 19.1kg) 75 x 2 <sup>2</sup> | 40cm (19.9kg) |
|                                      |                     |                   |                         |                             |               |
|                                      |                     |                   | 60 x 150cm (1           | 17.4kg) 80 x 15             | 50cm (18.0kg) |
|                                      |                     |                   | 60 x 160cm (1           | 17.6kg) 80 x 16             | 60cm (18.2kg) |
|                                      |                     |                   | 60 x 180cm (1           | 18.2kg) 80 x 18             | 80cm (18.8kg) |
|                                      |                     |                   | 60 x 200cm (1           | 18.8kg) 80 x 20             | 00cm (19.4kg) |