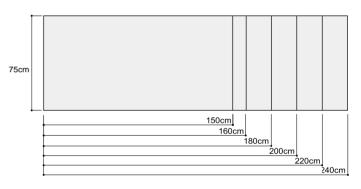

#### Sizes and Weights

| Sizes and Weights                    | <b>3</b>            |                   |                         |                             |               |
|--------------------------------------|---------------------|-------------------|-------------------------|-----------------------------|---------------|
| Half round sizes Quarter round sizes |                     | Triangular sizes  | Rectangular table sizes |                             |               |
| 120cm Ø (17.2kg)                     | 45cm radius (2.0kg) | 45cm wide (1.0kg) | 45 x 150cm (            | 17.0kg) 75 x 15             | 50cm (17.8kg) |
| 180cm Ø (18.7kg)                     | 60cm radius (2.5kg) | 60cm wide (2.3kg) | 45 x 160cm (1           | 17.2kg) 75 x 16             | 60cm (18.0kg) |
|                                      | 75cm radius (3.0kg) | 75cm wide (2.8kg) | 45 x 180cm (1           | 17.8kg) 75 x 18             | 80cm (18.6kg) |
|                                      | 80cm radius (3.6kg) | 80cm wide (3.4kg) | 45 x 200cm (1           | 18.4kg) 75 x 20             | 00cm (19.2kg) |
|                                      |                     |                   | 45 x 240cm (1           | 19.1kg) 75 x 2 <sup>2</sup> | 40cm (19.9kg) |
|                                      |                     |                   |                         |                             |               |
|                                      |                     |                   | 60 x 150cm (1           | 17.4kg) 80 x 15             | 50cm (18.0kg) |
|                                      |                     |                   | 60 x 160cm (1           | 17.6kg) 80 x 16             | 60cm (18.2kg) |
|                                      |                     |                   | 60 x 180cm (1           | 18.2kg) 80 x 18             | 80cm (18.8kg) |
|                                      |                     |                   | 60 x 200cm (1           | 18.8kg) 80 x 20             | 00cm (19.4kg) |