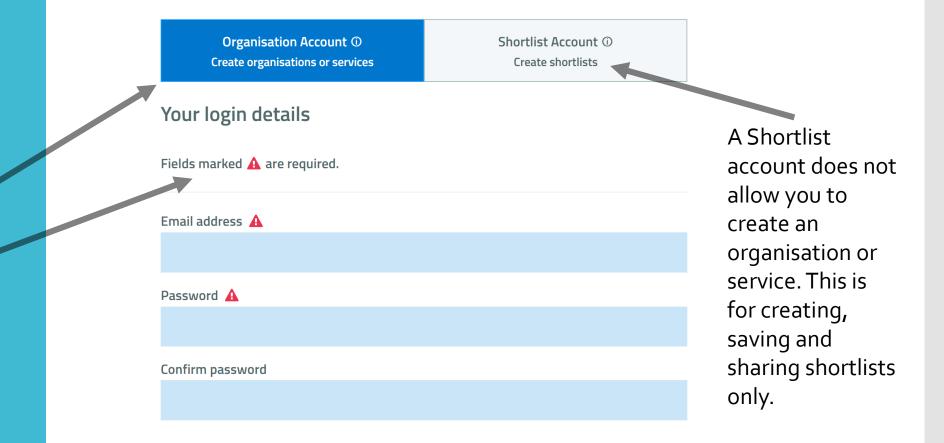

# Create an account

Select the correct account

Complete mandatory fields

### Create an account

Do you want to register an organisation or create a shortlist account?