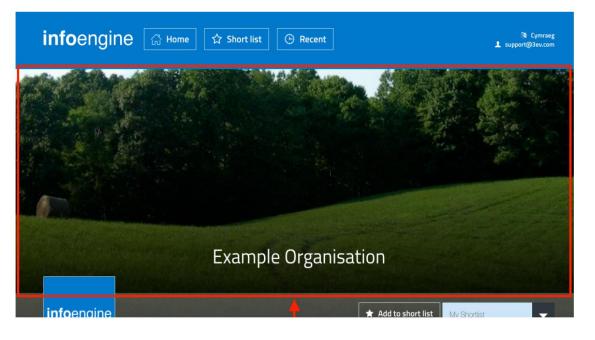

#### Upload a cover photo

Choose file No file chosen

Allowed formats: jpeg, png, gif. Maximum file size: 10MB. Recommended maximum file size: 2MB Recommended dimensions: 1300 x 500

Your organisation profile page will have a cover photo at the top which will sit behind your organisation name.