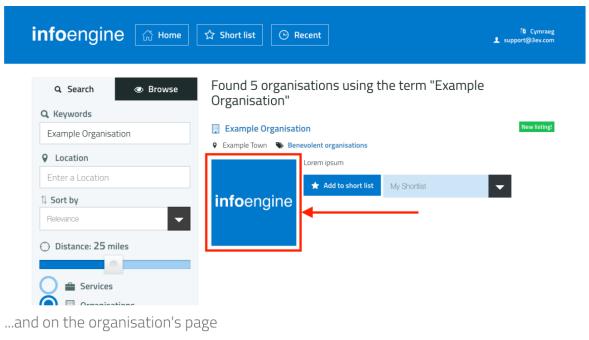

#### Choose file No file chosen

Allowed formats: jpeg, png, gif. Maximum file size: 10MB. Recommended maximum file size: 2MB Recommended dimensions: 200 x 200

Logos are displayed when your organisation appears in search results...

## Check out the formats that are accepted.

Logos are displayed when your organisation appears in search results...