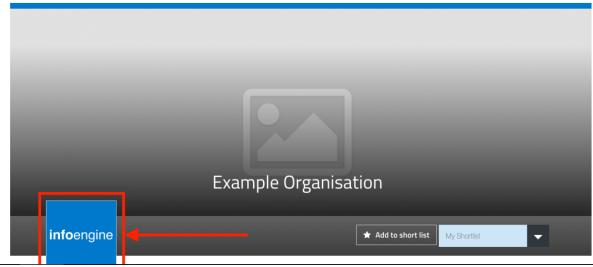

#### Choose file No file chosen

Allowed formats: jpeg, png, gif. Maximum file size: 10MB. Recommended maximum file size: 2MB Recommended dimensions: 200 x 200

Logos are displayed when your organisation appears in search results...

## Check out the formats that are accepted.

Logos are displayed when your organisation appears in search results...