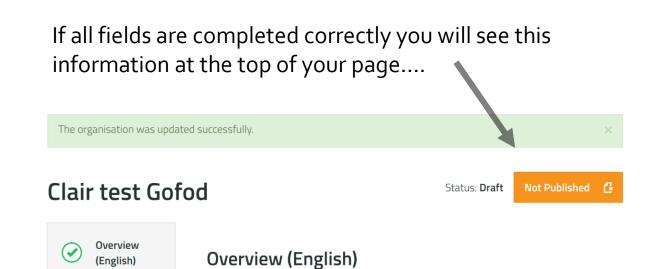

#### **PUBLISHING YOUR ORGANISTION**

Once you have followed these steps and **SAVED** your information please scroll to the top of the page where you will see this warning if you have not completed the **MANDATORY** fields.

The warning triangle will also draw your attention to the field that need completing.

Warning This organisation cannot be published until it has a complete profile. Please update the organisation profile.

**NOW** click on Not Published and this will change to green and state Published – your info will now be live once approved by the Infoengine admin team – Congratulations!