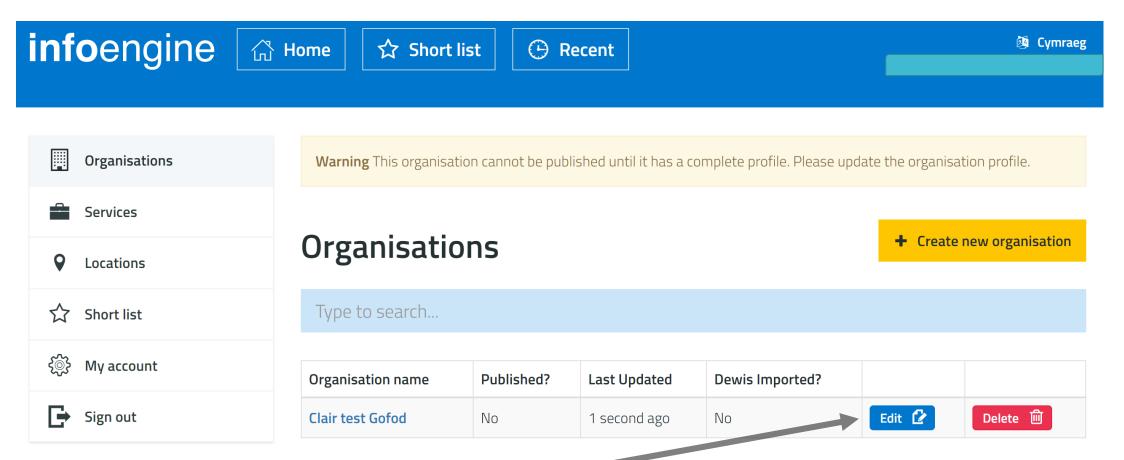

#### **CREATING AN ORGANISATION PROFILE**

From this screen please click **EDIT** to continue entering your organisational details. Info will **NOT** be published until the next sections are complete. Information will **NOT** be shared with Dewis until your profile is completed. You will then be asked about sharing your info with Dewis.Cymru