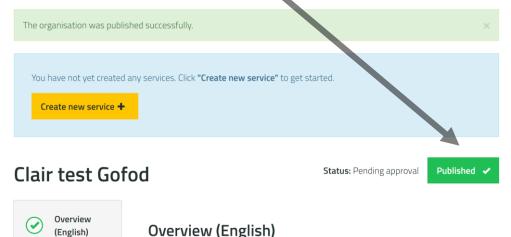

**NOW** click on Not Published and this will change to green and state Published – your info will now be live once approved by the Infoengine admin team – Congratulations!