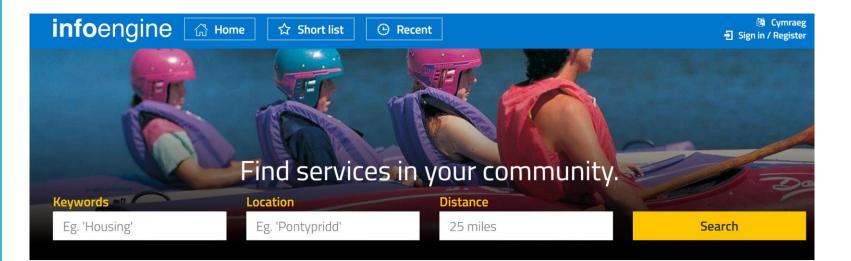

### **Register your service**

Join the premier directory of third sector services in Wales.

Simply create your organisation in infoengine and list the services you provide.

Register now >

Promote your services to a wide audience

Attract people in your community and beyond

TO REGISTER FOR AN ACCOUNT

On the Infoengine front page click Register now