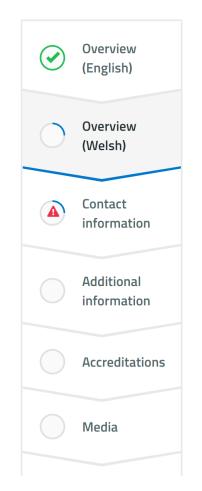

# ADD OVERVIEW INFORMATION IN WELSH

You will now see the Overview information in Welsh – please where possible add the organisation information in Welsh. (this is NOT mandatory so if you do not have this info please continue as below)

#### Overview (Welsh)

This information is for the user to understand your offering. It will also help Infoengine determine when to show your organisation in the search results.