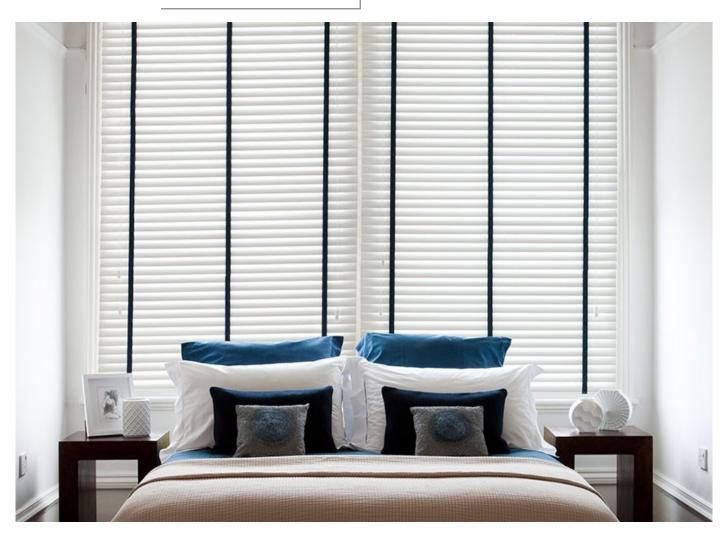

## stylish, simple & practical

This classic window blind style allows you to adjust lighting levels instantly by altering the angle of the slat. The slat is available in either wood for a more traditional feel or aluminium for a more contemporary look. There is a huge range of slat styles available in a range of exotic colours, subtle shades and dynamic effects.