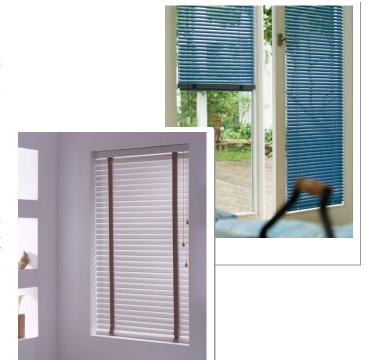

Aluminium blinds are ideal for kitchens and bathrooms as the slats are waterproof and can easily be wiped clean.

offering an impressive range of venetian blind styles including stunning metallics & gorgeous gloss woods for you to choose from

Whether you want to keep it simple with a plain neutral colour, make an impact with a bright bold colour or be a little adventurous with a metallic or pearlescent finish, you are sure to find something to compliment any room in your home.