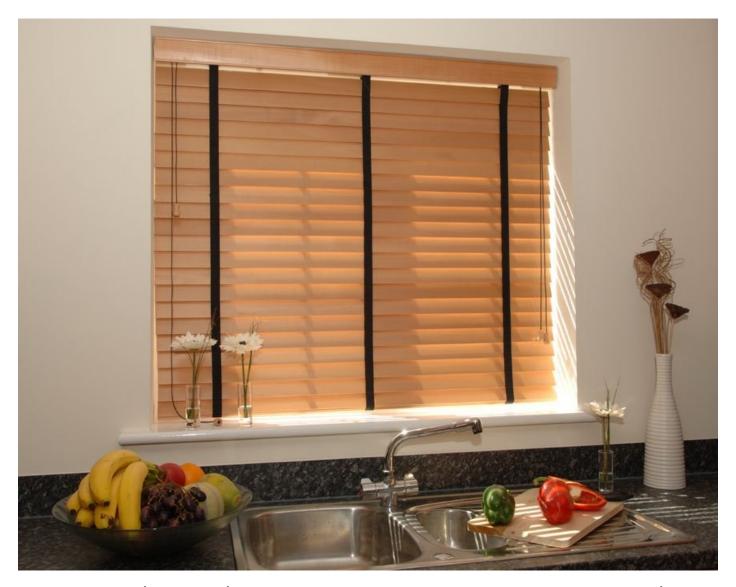

## stylish, simple & practical

This classic window blind style allows you to adjust lighting levels instantly by altering the angle of the slat. The slat is available in either wood for a more traditional feel or aluminium for a more contemporary look. There is a huge range of slat styles available in a range of exotic colours, subtle shades and dynamic effects.

Whether you want to keep it simple with a plain neutral colour, make an impact with a bright bold colour or be a little adventurous with a metallic or pearlescent finish, you are sure to find something to compliment any room in your home.