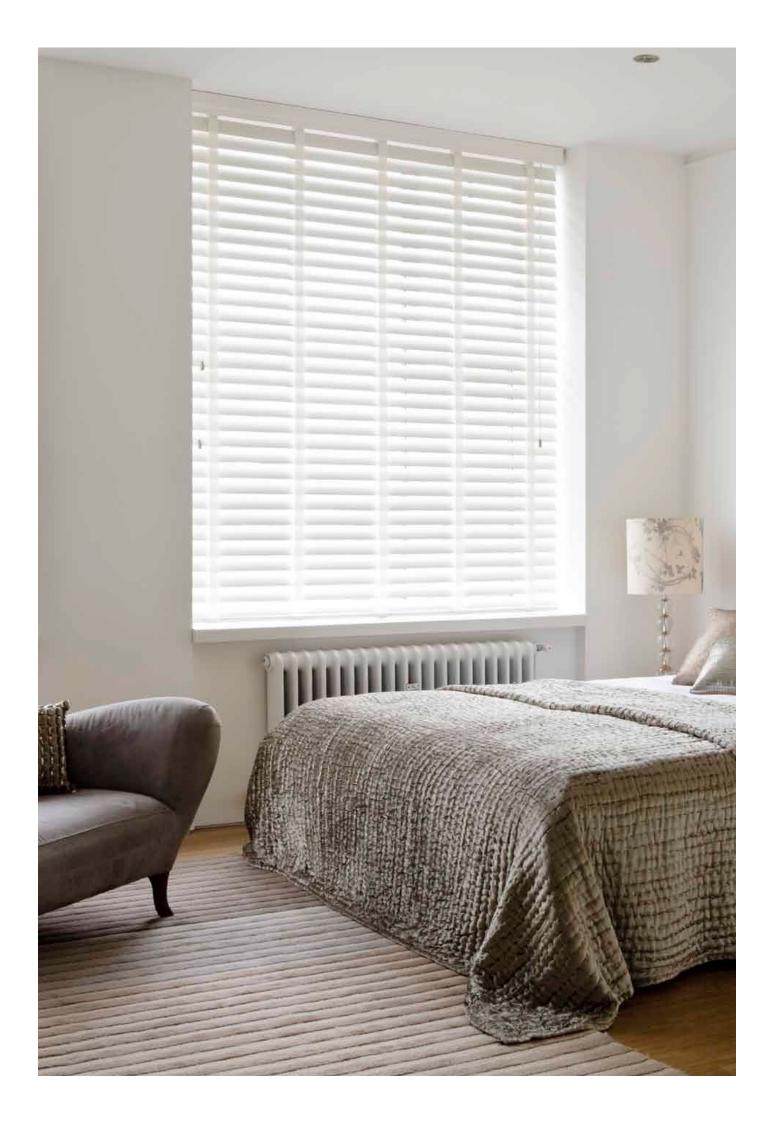

## stylish, simple & practical

This classic window blind style allows you to adjust lighting levels instantly by altering the angle of the slat. The slat is available in either wood for a more traditional feel or aluminium for a more contemporary look. There is a huge range of slat styles available in a range of exotic colours, subtle shades and dynamic effects.

With venetian blinds you have the ultimate control over light and glare - minute adjustments as the day goes on enable you to have maximum light and visibility without discomfort.

Venetian blinds not only look great, they're practical too. With their simple, easy to use mechanism, finding your ideal light or privacy levels takes seconds.