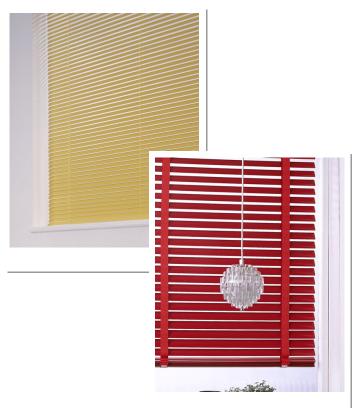

Whether you want to keep it simple with a plain neutral colour, make an impact with a bright bold colour or be a little adventurous with a metallic or pearlescent finish, you are sure to find something to compliment any room in your home.