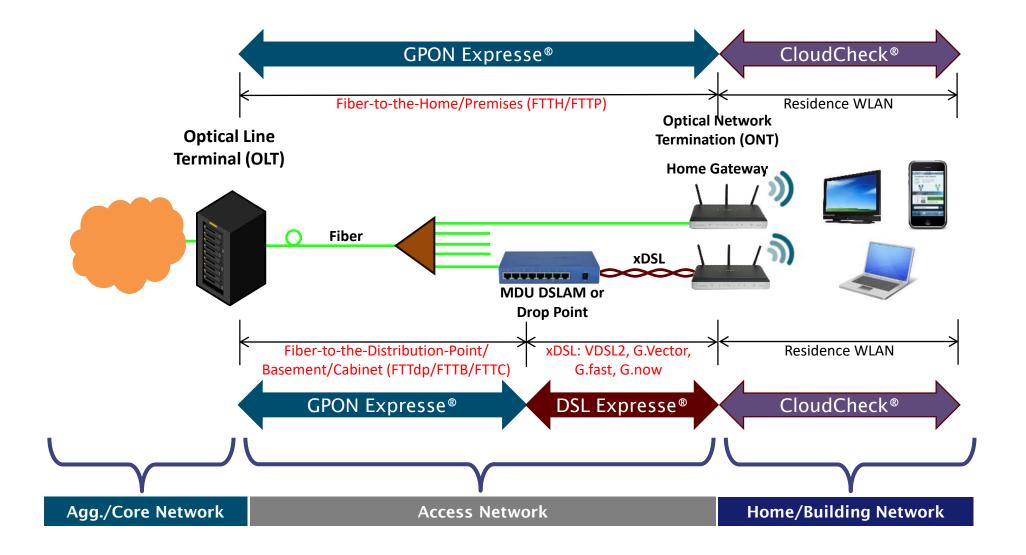

## ASSIA<sup>®</sup> End-to-End: Fiber or Hybrid Fiber/Copper + Home Wi-fi

## GPON Expresse<sup>®</sup>: Built on the Foundation of DSL Expresse<sup>®</sup>

- 100% Software Platform
  - **Collects & analyzes data** from GPON network elements (OLTs)
  - Automatically provides **diagnostics and performance** for the whole network
  - Includes a **powerful GUI** for diagnosis and resolution of issues
  - Provides approximate location of the fault, e.g., OLT, feeder, collector, distribution segments or the ONT
- 100% OLT Vendor agnostic
- Scalable to accommodate millions of subscribers/links
- Northbound API for powerful OSS, BSS, and operator service application integration