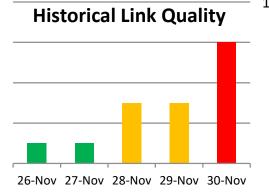

#### **Service Quality**

- Link quality indicator
- Quality thresholds configurable per service product as in DSL
- Link Layer metrics
- PHY-layer error counters
- Raised alarms