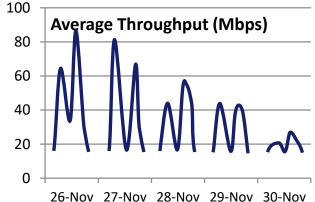

### Throughput

- Average calculated over 15-minute interval
- Depends on usage
- Useful for detecting poor throughput/congestion
- Useful for identifying high bandwidth users