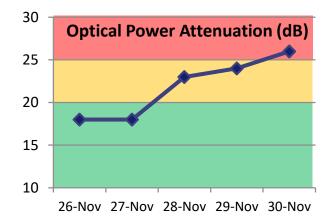

### Link Layer

- Optical attenuation
- Comparison with link budget calculated from ODN inventory
- Optical operational params (temp., voltage)

#### **Service Quality**

- Link quality indicator
- Quality thresholds configurable per service product as in DSL
- Link Layer metrics
- PHY-layer error counters
- Raised alarms