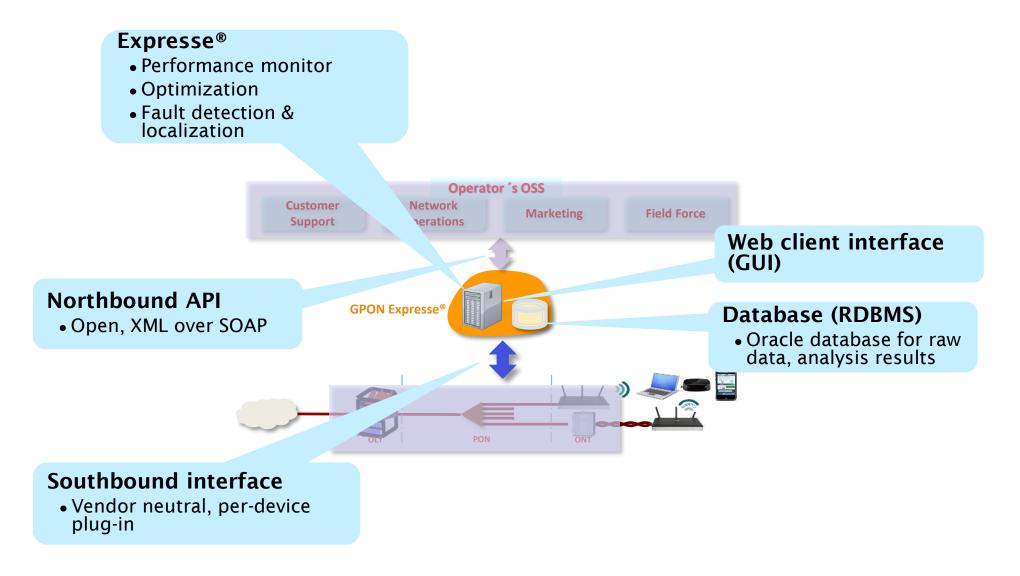

### **GPON Expresse® Architecture**

## GPON Expresse<sup>®</sup>: Built on the Foundation of DSL Expresse<sup>®</sup>

- 100% Software Platform
  - **Collects & analyzes data** from GPON network elements (OLTs)
  - Automatically provides **diagnostics and performance** for the whole network
  - Includes a **powerful GUI** for diagnosis and resolution of issues
  - Provides approximate location of the fault, e.g., OLT, feeder, collector, distribution segments or the ONT
- 100% OLT Vendor agnostic
- Scalable to accommodate millions of subscribers/links
- Northbound API for powerful OSS, BSS, and operator service application integration