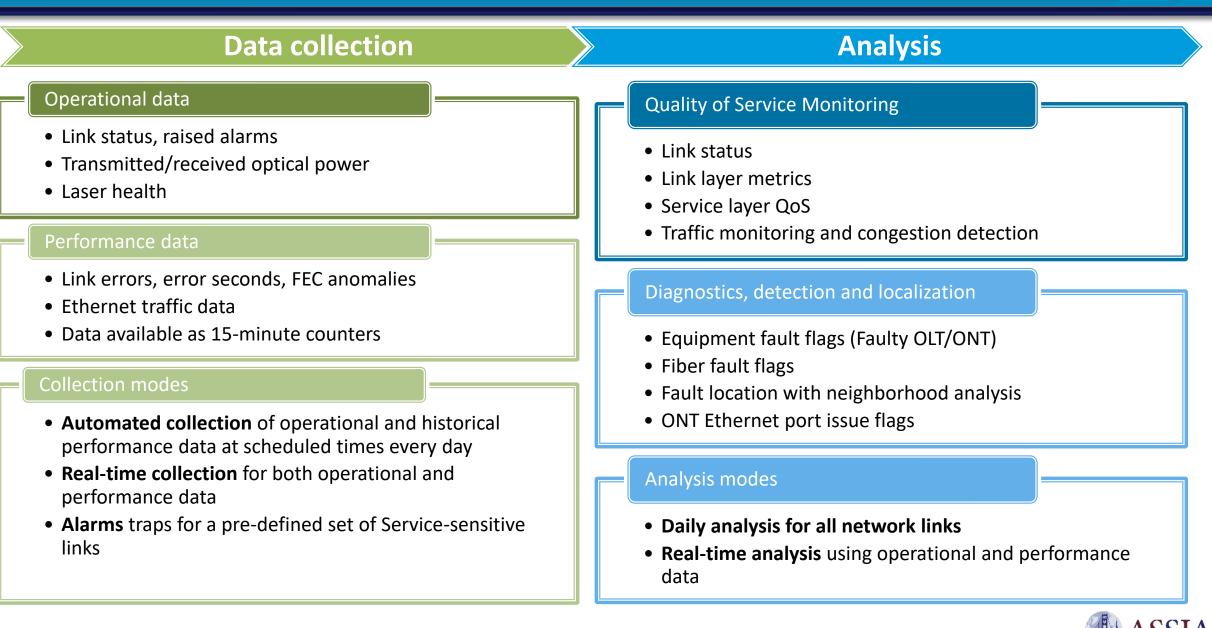

### **GPON Expresse® Architecture**

### **GPON Expresse®** Analytics

### **GPON Expresse<sup>®</sup> Diagnostics**