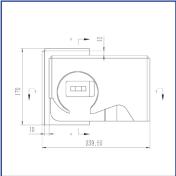

### **SPECS**

- · 4 gauge steel construction
- 10.5" L x 7.75" H x 3" W / 26.7cm x 19.7cm x 7.6cm
- · 12.3 lbs. / 5.5 kg
- · Powder coated dark grey