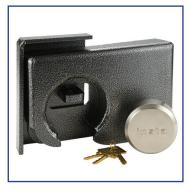

## #3233 INSTA PUCK LOCK BOX

# #3233 INSTA PUCK LOCK BOX DESCRIPTION:

The INSTA Puck Lock Box will provide you with the ultimate security for your shipping container. This lock box is the first shipping container lock box designed to be bolt-on comes powder coated dark gray so NO welding and NO painting required. This lock box is best used with our INSTA Puck Lock 6272 or Master Lock Puck Lock 6271.

### **ACCESSORIES**

- #6272 INSTA Puck Lock Pro Series
- #6271 Master Lock Puck Lock