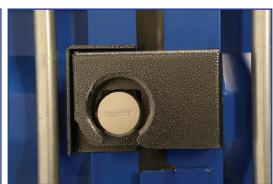

# #3233 INSTA PUCK LOCK BOX DESCRIPTION:

The INSTA Puck Lock Box will provide you with the ultimate security for your shipping container. This lock box is the first shipping container lock box designed to be bolt-on comes powder coated dark gray so NO welding and NO painting required. This lock box is best used with our INSTA Puck Lock 6272 or Master Lock Puck Lock 6271.

#### **FEATURES**

- · Bolt-on application
- NO welding
- Integrated 'Wave' design
- Mounting hardware & drill template included