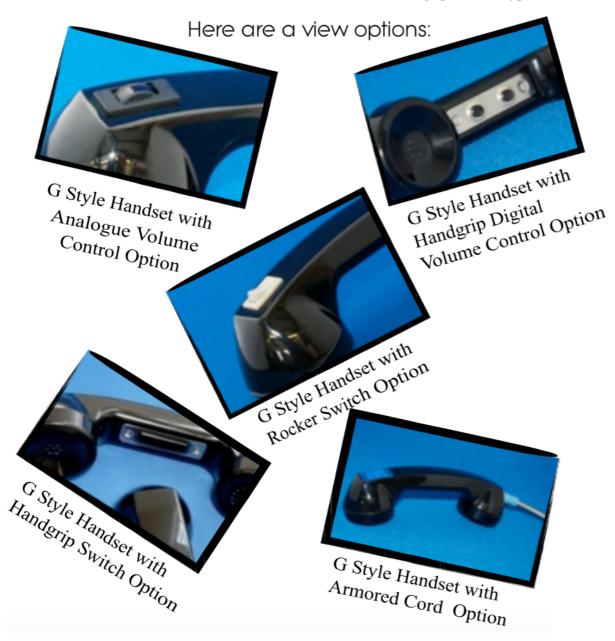

## Product enquiry form, G-Style Handset

| Company :                                                                                                                                                                                                               |        |
|-------------------------------------------------------------------------------------------------------------------------------------------------------------------------------------------------------------------------|--------|
| Contact:                                                                                                                                                                                                                | Date:  |
| Tel No:                                                                                                                                                                                                                 | Email: |
| Handset Type: 1=G1, 4=G4 (see types on page 2)                                                                                                                                                                          |        |
| Modular: M=Modular N= Non Modular                                                                                                                                                                                       |        |
| Handset Colour: BK=Black, BL=Blue, GN= Green, RD=Red, IV=Ivory                                                                                                                                                          |        |
| Cable Length: (In M)                                                                                                                                                                                                    |        |
| Cable Type: CD = Coiled D, CF = Coiled Flat, FD = Flat D, FL = Flat,<br>RC = Round coiled, RA = Round ArmouredCOOP                                                                                                      |        |
| Plug Type: Please specify, (examples: RJ10, RJ11, RJ12, 430A, 431A)                                                                                                                                                     |        |
| Volume: V = Volume PTS = Push To Signal, PTT = Push To Talk, PTM = Push To Mute                                                                                                                                         |        |
| <b>Switch:</b> 1 = PTS Handgrip, 2 = PTM Handgrip, 3 = PTT Handgrip, 4 = PTS above receiver, 5 = PTM above receiver, 6 = PTT above receiver                                                                             |        |
| <b>Receiver:</b> R = Rocking Armature, D = Dynamic, H = Hearing Aid (Add number for impedance)                                                                                                                          |        |
| Mic: R = Rocking Armature (Add number for impedance),<br>D = Dynamic (Add number for impedance),<br>E= Electric (EO for omni, EN for noise cancelling),<br>C = Carbon Equivalent (CO for omni, CN for noise cancelling) |        |