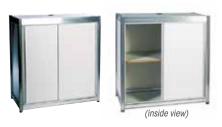

Pre-show prices are only applicable if payment is received prior to deadline date.  s specified, orders must be received 14 days before show set-up to receive Pre-Show Pricing. | <ul> <li>Stronco will not</li> </ul> | t be responsible for any mater                                  |               |                       | ers, storage units or    |
| וו ווס בפמיוווד במנל ול                  | supposition, ordered made by received 17 days before show set up to receive Fire-offow Filding.                                                                                  |                                      |                                                                 |               |                       |                          |



# Counters, Storage & Display Units

## Counters



603 Counter Storage Unit, white 42" H x 42" W x 18" D



803 Counter Storage Unit 41" H x 41" W x 20" D





804 Curved Storage Counter 41" H x 60" W (approx.)





801 U-Shaped Counter, open back 41" H

Colours available:

# Computer Stands

# Bag Stand Holder

#### Glass **Showcases**



601 Computer Stand 41" H



701 Bag Stand Holder



SH-C1 Glass Display Case (1/3 view) 48" W x 24" D x 36" H



SH-C2 Glass Display Case (Full view) 48" W x 24" D x 36" H



**Tower Showcase** with 3 glass shelves 40" W x 16" D x 79" H

# **Display Units**



702 Slatwall Shelving Unit 8' H x 40" W

Colours available:



704 Pegboard Shelving Unit 8' H x 40" W

Holes are 1/4" diameter. 3 shelves included. Hardware not included.



703 Grid Panels\* 2' x 7'-4"square grid

\*Sold as individual panels. C