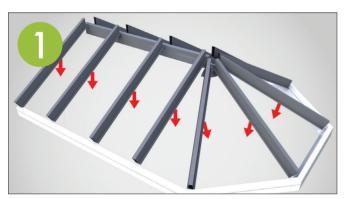

# THE LEKA WARM ROOF IN SIMPLE STEPS

A simple guide on how the LEKA Warm Roof layers are put together.