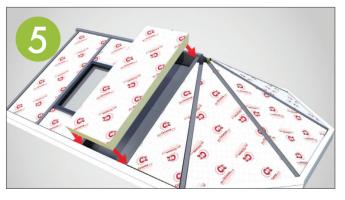

# THE LEKA WARM ROOF IN SIMPLE STEPS

A simple guide on how the LEKA Warm Roof layers are put together.