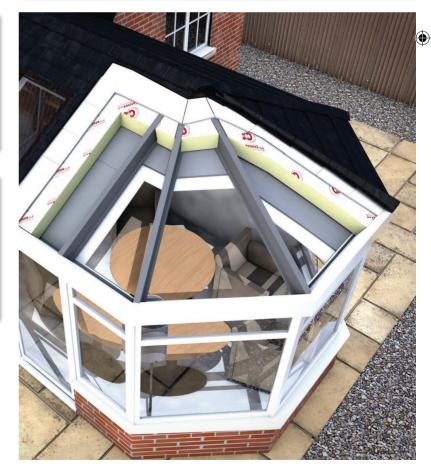

## THE LEKA DIFFERENCE

The LEKA Warm Roof has been designed and engineered to offer you so much more.

It is a truly lightweight tiled conservatory roof with an overall U-Value of just 0.15. This makes the LEKA Warm Roof one of the most lightweight and energy efficient roofs on the market today and offers the perfect balance between energy efficiency and comfortable living.

The roof is engineered and installed in layers offering the ultimate in energy efficiency. Not only will this offer savings on your energy bills but will help reduce your carbon footprint. And you will notice you have a quieter room too thanks to the improved insulation that the LEKA Warm Roof offers.

# THE LEKA WARM ROOF IN SIMPLE STEPS

A simple guide on how the LEKA Warm Roof layers are put together.