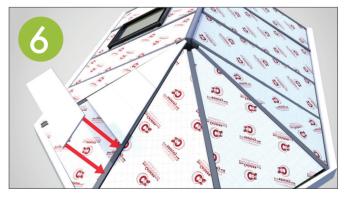

# THE LEKA WARM ROOF IN SIMPLE STEPS

A simple guide on how the LEKA Warm Roof layers are put together.