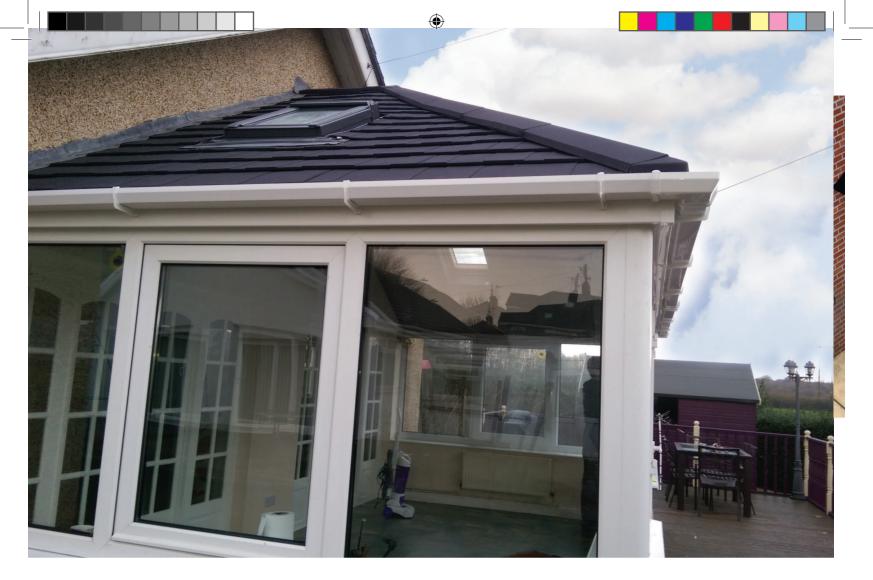

# THE LEKA WARM ROOF

The LEKA Warm Roof has been engineered through innovative methods, highly technical design protocols and practical experience to create the best conservatory roof system.

# AS PRACTICAL AS IT IS BEAUTIFUL

A conservatory is a beautiful light filled room where it's a pleasure to spend time. A calming space that enhances your lifestyle and gives you that valuable extra living space, adding value to your home.

But have you considered how you will keep your conservatory cool in the summer and warm in the winter? By choosing a conservatory fitted with a LEKA Warm Roof you will have a conservatory that is a room to be enjoyed all year round. What's more, because it has all the looks of a traditional extension, it will be a seamless addition to the home.

## A DESIGN TO SUIT YOU

Although the LEKA Warm Roof is a technically superior roofing system, the aesthetics and beauty of the roof haven't been ignored.

With a choice of tile or slate means you can select the colour and style to complement the existing roof on your home creating a seamless, beautiful finish.