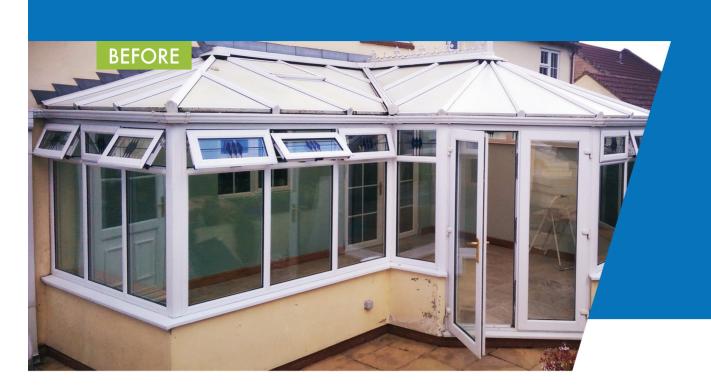

## **RETROFIT IS EASY TOO**

If you are finding your existing conservatory roof is not working for you, then the LEKA Warm Roof can be retro-fitted onto your existing conservatory. A new LEKA Warm Roof will simply transform your conservatory and give you the room you have always dreamed of.