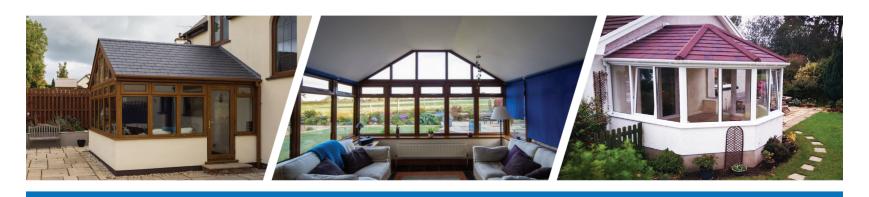

## A DESIGN TO SUIT YOU

Although the LEKA Warm Roof is a technically superior roofing system, the aesthetics and beauty of the roof haven't been ignored.

With a choice of tile or slate means you can select the colour and style to complement the existing roof on your home creating a seamless, beautiful finish.

You can also choose from Victorian, Edwardian, Gable Ended, Lean To or P Shaped designs, so you can create a style that suits your home.