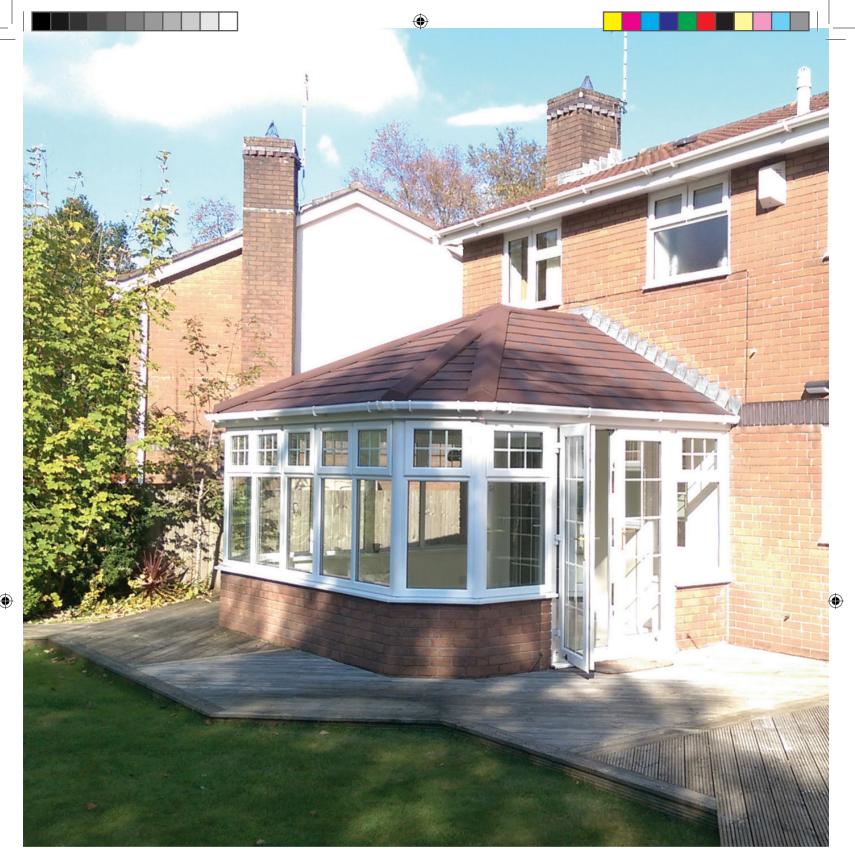

## A DESIGN TO SUIT YOU

Although the LEKA Warm Roof is a technically superior roofing system, the aesthetics and beauty of the roof haven't been ignored.

With a choice of tile or slate means you can select the colour and style to complement the existing roof on your home creating a seamless, beautiful finish.

You can also choose from Victorian, Edwardian, Gable Ended, Lean To or P Shaped designs, so you can create a style that suits your home.