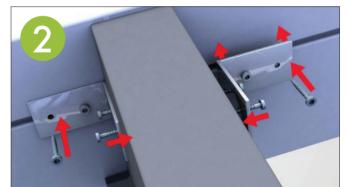

# THE LEKA WARM ROOF IN SIMPLE STEPS

A simple guide on how the LEKA Warm Roof layers are put together.