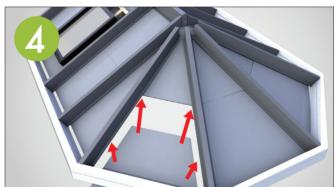

# THE LEKA WARM ROOF IN SIMPLE STEPS

A simple guide on how the LEKA Warm Roof layers are put together.