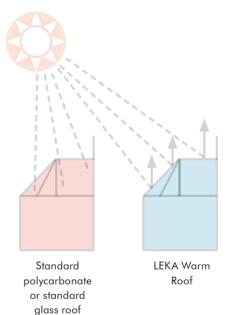

## THE LEKA DIFFERENCE

The LEKA Warm Roof has been designed and engineered to offer you so much more.

It is a truly lightweight tiled conservatory roof with an overall U-Value of just 0.15. This makes the LEKA Warm Roof one of the most lightweight and energy efficient roofs on the market today and offers the perfect balance between energy efficiency and comfortable living.

The roof is engineered and installed in layers offering the ultimate in energy efficiency. Not only will this offer savings on your energy bills but will help reduce your carbon footprint. And you will notice you have a quieter room too thanks to the improved insulation that the LEKA Warm Roof offers.

#### Industry Leading U-Value

The LEKA Warm Roof has an industry leading U-Value of 0.15. Making the LEKA Warm Roof virtually unbeatable in its Market. Unlike competitor systems achieving only a U-Value of 0.18, we do not just add excessive quantities of thick insulation to overcome thermal bridging – conductivity issues when using aluminium, or moisture absorption when using timber, our system is engineered much better. Every layer and product element is implemented to not just suit its primary purpose, but to be more insulated naturally and have no thermal conductivity elements, making the LEKA Warm Roof one of the most superior systems.