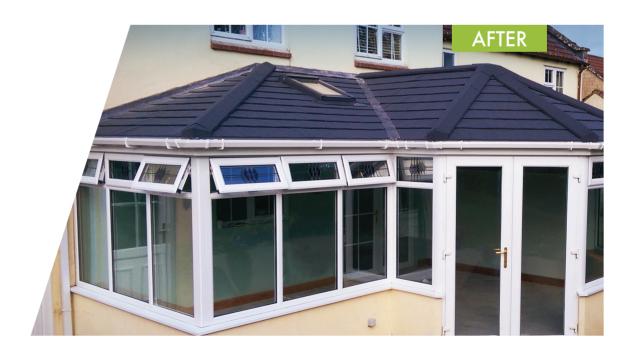

But have you considered how you will keep your conservatory cool in the summer and warm in the winter? By choosing a conservatory fitted with a LEKA Warm Roof you will have a conservatory that is a room to be enjoyed all year round. What's more, because it has all the looks of a traditional extension, it will be a seamless addition to the home.

## **RETROFIT IS EASY TOO**

If you are finding your existing conservatory roof is not working for you, then the LEKA Warm Roof can be retro-fitted onto your existing conservatory. A new LEKA Warm Roof will simply transform your conservatory and give you the room you have always dreamed of.