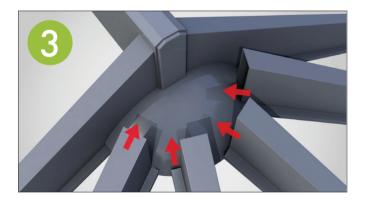

# THE LEKA WARM ROOF IN SIMPLE STEPS

A simple guide on how the LEKA Warm Roof layers are put together.