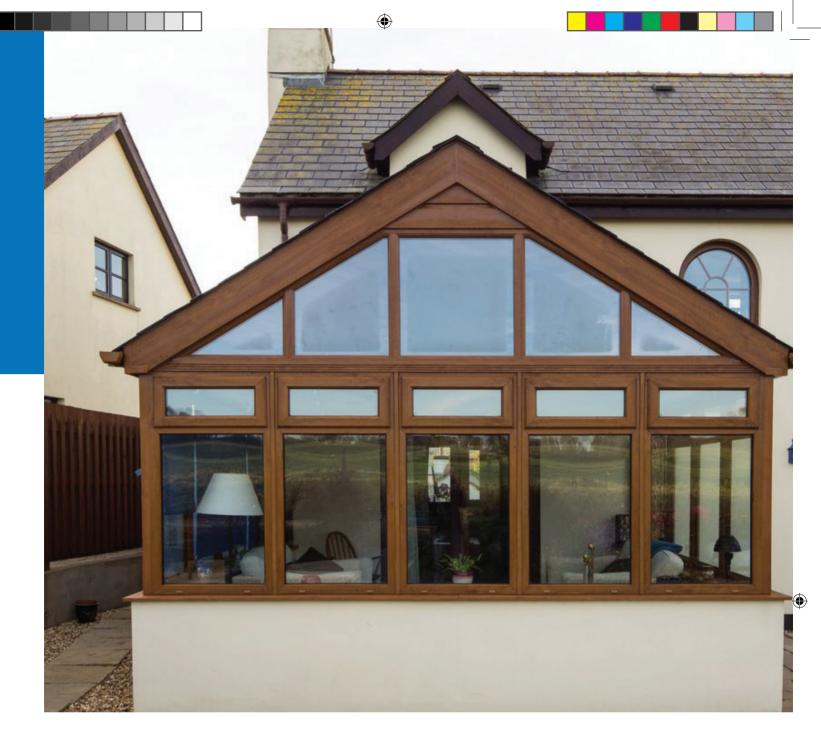

## A DESIGN TO SUIT YOU

Although the LEKA Warm Roof is a technically superior roofing system, the aesthetics and beauty of the roof haven't been ignored.

With a choice of tile or slate means you can select the colour and style to complement the existing roof on your home creating a seamless, beautiful finish.

#### **GABLE ENDED**