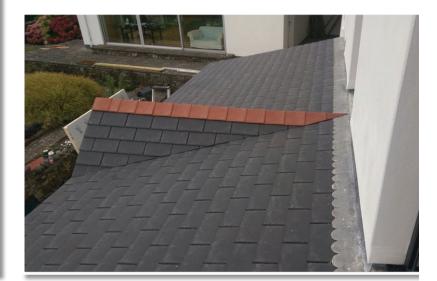

## A DESIGN TO SUIT YOU

Although the LEKA Warm Roof is a technically superior roofing system, the aesthetics and beauty of the roof haven't been ignored.

With a choice of tile or slate means you can select the colour and style to complement the existing roof on your home creating a seamless, beautiful finish.

You can also choose from Victorian, Edwardian, Gable Ended, Lean To or P Shaped designs, so you can create a style that suits your home.