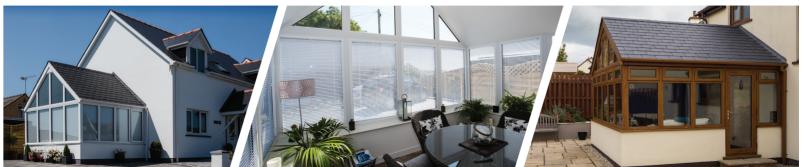

## A DESIGN TO SUIT YOU

Although the LEKA Warm Roof is a technically superior roofing system, the aesthetics and beauty of the roof haven't been ignored.

With a choice of tile or slate means you can select the colour and style to complement the existing roof on your home creating a seamless, beautiful finish.

You can also choose from Victorian, Edwardian, Gable Ended, Lean To or P Shaped designs, so you can create a style that suits your home.