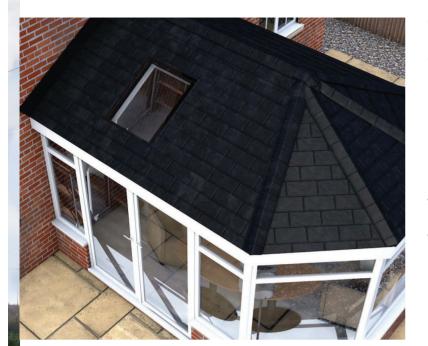

#### Truly Lightweight

The truly lightweight tiled conservatory roofing system (no smoke screens). We do not brand the new LEKA Warm Roof as a lightweight roofing system without the facts to back it up, whilst subsequent competitor products actually weigh nearly double that of a traditional glass conservatory roof.

#### Better Lifespan

Using either a Metrotile lightweight sheet for your outer finish of your new sunroom or a Tapco slate alternative you can rest assured that the product provides better lifespan to a heavy alternative tile and is lighter than that of concrete or traditional slate.