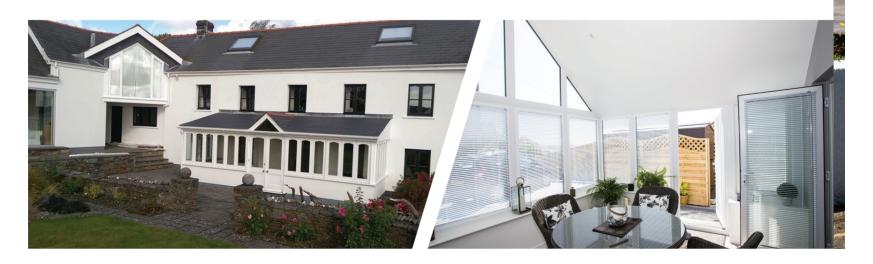

## **RETROFIT IS EASY TOO**

If you are finding your existing conservatory roof is not working for you, then the LEKA Warm Roof can be retro-fitted onto your existing conservatory. A new LEKA Warm Roof will simply transform your conservatory and give you the room you have always dreamed of.