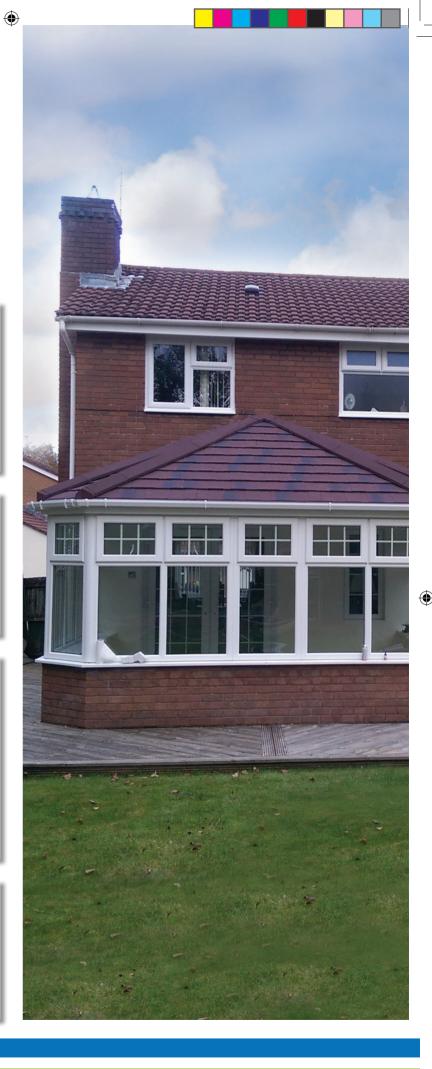

# AS PRACTICAL AS IT IS BEAUTIFUL

A conservatory is a beautiful light filled room where it's a pleasure to spend time. A calming space that enhances your lifestyle and gives you that valuable extra living space, adding value to your home.

But have you considered how you will keep your conservatory cool in the summer and warm in the winter? By choosing a conservatory fitted with a LEKA Warm Roof you will have a conservatory that is a room to be enjoyed all year round. What's more, because it has all the looks of a traditional extension, it will be a seamless addition to the home.

## A DESIGN TO SUIT YOU

Although the LEKA Warm Roof is a technically superior roofing system, the aesthetics and beauty of the roof haven't been ignored.

With a choice of tile or slate means you can select the colour and style to complement the existing roof on your home creating a seamless, beautiful finish.