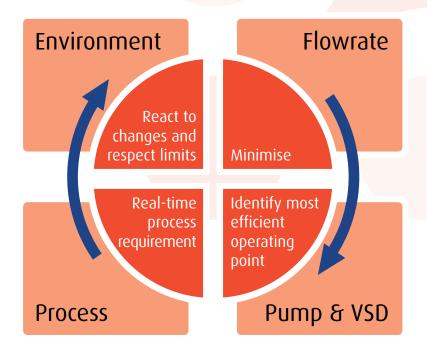

## View, Manage and control electric pumping systems in realtime, anywhere. Reduce maintenance costs.

eXpert Pump<sup>®</sup> an integrated real-time control and enterprise web platform to manage and control electric pumping systems via VSDs. The control strategy minimises power consumption whilst respecting critical process limits. The solution is a pump controller which optimises the system not just the pump itself.

eXpert-Pump<sup>®</sup> is a proven established solution in Industry today. Using the Strata platform to compare the "before" and "after" consumption profiles and KPIs, the actual delivered cost savings can be validated. eXpert Pump<sup>®</sup> goes further than normal pump and drive solutions because it also challenges and optimises the process demands as well.