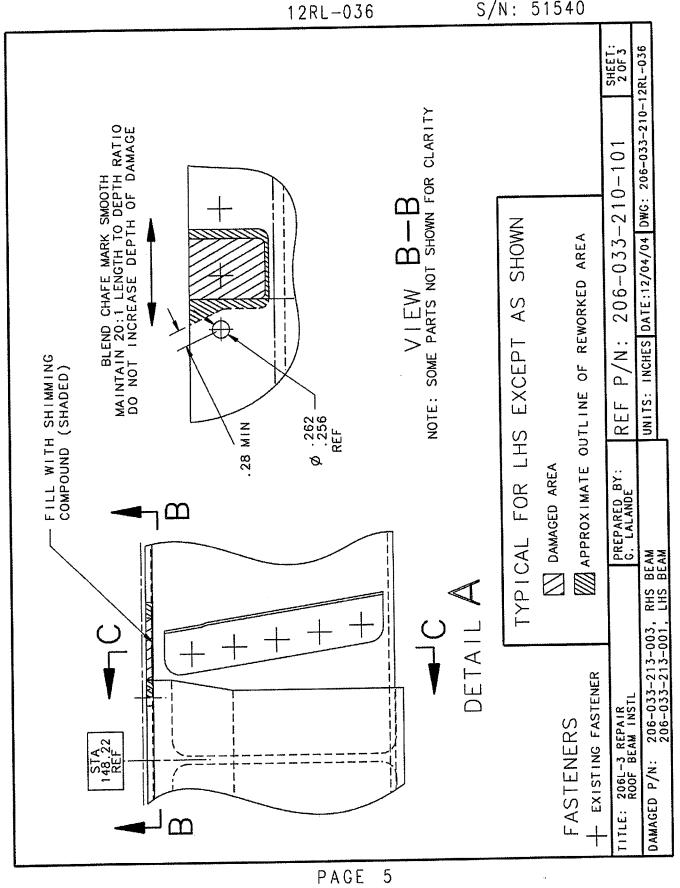

| 8. Description of Work Accomp<br>(If more space is required, atta | lished<br>ach additional sheets | . Identify with aircraft | nationality and regis | tration mark and date | work completed.)                        |
|-------------------------------------------------------------------|---------------------------------|--------------------------|-----------------------|-----------------------|-----------------------------------------|
|                                                                   |                                 |                          | N                     | 3207Q                 | 7-21-12                                 |
|                                                                   |                                 |                          | Nationality and       | d Registration Mark   | Date                                    |
|                                                                   |                                 |                          |                       |                       |                                         |
|                                                                   |                                 |                          |                       |                       |                                         |
|                                                                   | Str                             | uctural                  | Ronai                 | <b>M</b>              |                                         |
|                                                                   | 50                              | пстан                    | перин                 |                       | •.                                      |
|                                                                   | Aft. Low                        | er Shell A               | ssembly <b>R</b>      | epair                 |                                         |
| Part Nomenclature:                                                | Lower She                       | ell Assembly             | Part Number           | r. 206-(              | 033-099-225                             |
| Repair Number:                                                    |                                 | L-RP-0213                | i urt i (unito)       | 200-4                 | 000000000000000000000000000000000000000 |
|                                                                   | Revis                           | sion IR.                 |                       |                       |                                         |
| Work Accomplished                                                 | Cut out da                      | magad manti-             | of out f              |                       |                                         |
| Work Accomplished:<br>aluminum outer fram                         | e filler & a                    | .040" thick a            | 01 outer fram         | ne. Installed a       | a .020" thick<br>bler on shell          |
| assembly as required u                                            | sing materials                  | noted in repair          | r # <u>PHI-206L-</u>  | RP-0213, Revi         | sion IR.                                |
|                                                                   |                                 |                          |                       |                       |                                         |
| Structural repairs mad<br>except the size of this r               | e according to                  | the manufact             | urer's helicopt       | ters structural       | repair manual,                          |
| except the size of this i                                         |                                 | u me mints as            | specified in th       | e manual.             |                                         |
| Approval received for                                             | this repair acc                 | ording to data a         | approved on F.        | AA Form 811(          | )-3.                                    |
| By DER: Lor                                                       | uis Bellott                     | Designation 1            | Number:               | DERT-7                | 50020-SW                                |
| Dated: Apri                                                       | 13,2012                         | 8110-3 Serial            | Number:               | PHI1                  | 2-11                                    |
| Weight and Balance No                                             | egligible.                      |                          |                       |                       |                                         |
|                                                                   |                                 |                          |                       |                       |                                         |
|                                                                   |                                 | END                      |                       |                       |                                         |
|                                                                   |                                 |                          |                       |                       |                                         |
|                                                                   |                                 |                          |                       |                       |                                         |
|                                                                   |                                 |                          |                       |                       | ~                                       |
|                                                                   |                                 |                          |                       |                       |                                         |
|                                                                   |                                 |                          |                       |                       |                                         |
|                                                                   |                                 |                          |                       |                       |                                         |
|                                                                   |                                 |                          |                       |                       |                                         |
|                                                                   |                                 |                          | 7                     |                       |                                         |
|                                                                   |                                 |                          | ~                     | *                     |                                         |
|                                                                   |                                 |                          | heets Are Attached    |                       |                                         |
|                                                                   |                                 |                          | neets Are Attached    |                       |                                         |