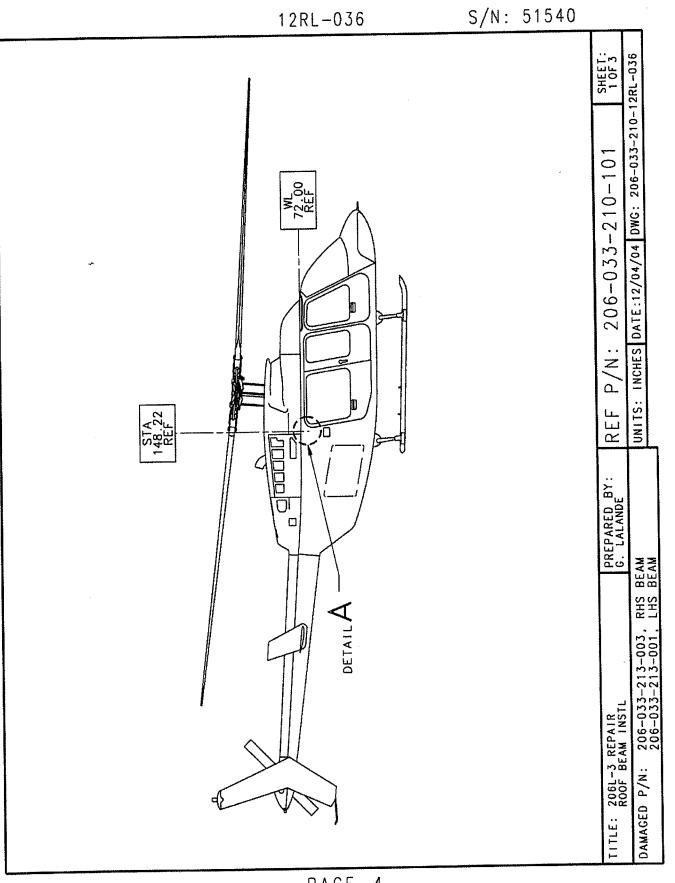

ound specified in 1.3.

### 12RL-036

### <u>S/N 51540</u>

### 2.0 PROCEDURE: (CONT'D)

- 2.9 Apply shimming compound specified in 1.3 to faying surface of reworked areas of LHS/RHS roof beams. See detail A.
- 2.10 Allow to cure at room temperature for 6 hours.
- 2.11 Sand shimming compound smooth to surface of LHS/RHS roof beams upper outboard flange.
- 2.12 Note: Do not soak parts to be bonded with cleaner specified in 1.4. Use of a moistened rag is recommended.

Clean reworked areas.

- 2.13 Inspect cured shimming compound for discrepancies. Pinholes, porosity and voids less than 0.15 inch diameter and at least one inch apart are acceptable as is.
- 2.14 If required, touch-up primer. Allow to dry.
- 2.15 Ensure means are taken to prevent further chafing.
- 2.16 Re-finish as required.



:



51540 S/N:



÷

| 2                                                                      |                             |                                                         | · ·                                                                    |                  |                                  |                                       |                          | Approved<br>No. 2120-0020<br>2007 | Electronic Tracking Number                                         |
|------------------------------------------------------------------------|-----------------------------|---------------------------------------------------------|------------------------------------------------------------------------|------------------|----------------------------------|-------------------------