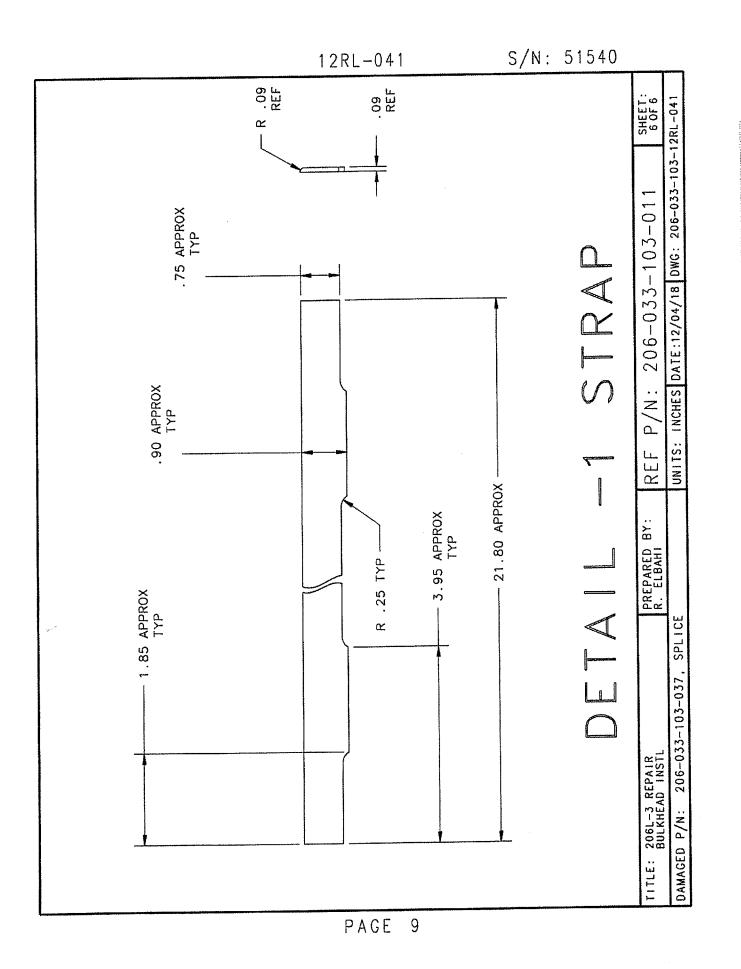

| 8. Description of Work Accomp<br>(If more space is required, atta | lished<br>ach additional sheets | . Identify with aircraft | nationality and regis | tration mark and date | work completed.)                        |
|-------------------------------------------------------------------|---------------------------------|--------------------------|-----------------------|-----------------------|-----------------------------------------|
|                                                                   |                                 |                          | N                     | 3207Q                 | 7-21-12                                 |
|                                                                   |                                 |                          | Nationality and       | d Registration Mark   | Date                                    |
|                                                                   |                                 |                          |                       |                       |                                         |
|                                                                   |                                 |                          |                       |                       |                                         |
|                                                                   | Str                             | uctural                  | Ronai                 | <b>M</b>              |                                         |
|                                                                   | 50                              | пстан                    | перин                 |                       | •.                                      |
|                                                                   | Aft. Low                        | er Shell A               | ssembly <b>R</b>      | epair                 |                                         |
| Part Nomenclature:                                                | Lower She                       | ell Assembly             | Part Number           | r. 206-(              | 033-099-225                             |
| Repair Number:                                                    |                                 | L-RP-0213                | i urt i (unito)       | 200-4                 | 000000000000000000000000000000000000000 |
|                                                                   | Revis                           | sion IR.                 |                       |                       |                                         |
| Work Accomplished                                                 | Cut out da                      | magad manti-             | of out f              |                       |                                         |
| Work Accomplished:<br>aluminum outer fram                         | e filler & a                    | .040" thick a            | 01 outer fram         | ne. Installed a       | a .020" thick<br>bler on shell          |
| assembly as required u                                            | sing materials                  | noted in repair          | r # <u>PHI-206L-</u>  | RP-0213, Revi         | sion IR.                                |
|                                                                   |                                 |                          |                       |                       |                                         |
| Structural repairs mad<br>except the size of this r               | e according to                  | the manufact             | urer's helicopt       | ters structural       | repair manual,                          |
| except the size of this i                                         |                                 | u me mints as            | specified in th       | e manual.             |                                         |
| Approval received for                                             | this repair acc                 | ording to data a         | approved on F.        | AA Form 811(          | )-3.                                    |
| By DER: Lor                                                       | uis Bellott                     | Designation 1            | Number:               | DERT-7                | 50020-SW                                |
| Dated: Apri                                                       | 13,2012                         | 8110-3 Serial            | Number:               | PHI1                  | 2-11                                    |
| Weight and Balance No                                             | egligible.                      |                          |                       |                       |                                         |
|                                                                   |                                 |                          |                       |                       |                                         |
|                                                                   |                                 | END                      |                       |                       |                                         |
|                                                                   |                                 |                          |                       |                       |                                         |
|                                                                   |                                 |                          |                       |                       |                                         |
|                                                                   |                                 |                          |                       |                       | ~                                       |
|                                                                   |                                 |                          |                       |                       |                                         |
|                                                                   |                                 |                          |                       |                       |                                         |
|                                                                   |                                 |                          |                       |                       |                                         |
|                                                                   |                                 |                          |                       |                       |                                         |
|                                                                   |                                 |                          | 7                     |                       |                                         |
|                                                                   |                                 |                          | ~                     | *                     |                                         |
|                                                                   |                                 |                          | heets Are Attached    |                       |                                         |
|                                                                   |                                 |                          | neets Are Attached    |                       |                                         |