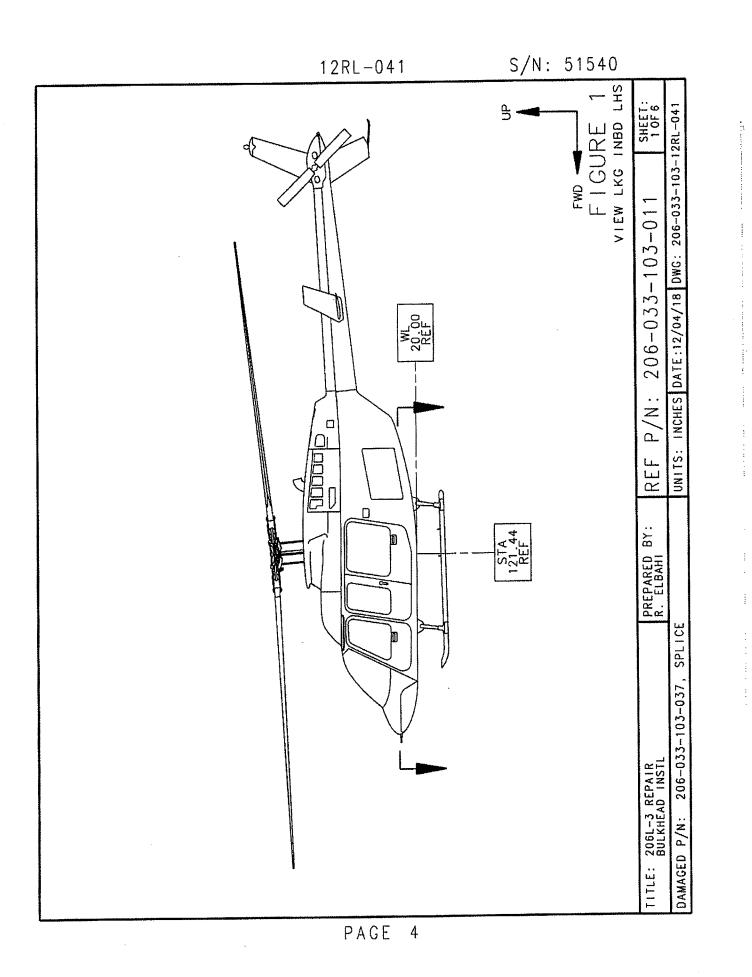

| 8. Description of Work Accomp<br>(If more space is required, atta | lished<br>ach additional sheets | . Identify with aircraft | nationality and regis | tration mark and date | work completed.)                        |
|-------------------------------------------------------------------|---------------------------------|--------------------------|-----------------------|-----------------------|-----------------------------------------|
|                                                                   |                                 |                          | N                     | 3207Q                 | 7-21-12                                 |
|                                                                   |                                 |                          | Nationality and       | d Registration Mark   | Date                                    |
|                                                                   |                                 |                          |                       |                       |                                         |
|                                                                   |                                 |                          |                       |                       |                                         |
|                                                                   | Str                             | uctural                  | Ronai                 | <b>M</b>              |                                         |
|                                                                   | 50                              | пстан                    | перин                 |                       | •.                                      |
|                                                                   | Aft. Low                        | er Shell A               | ssembly <b>R</b>      | epair                 |                                         |
| Part Nomenclature:                                                | Lower She                       | ell Assembly             | Part Number           | r. 206-(              | 033-099-225                             |
| Repair Number:                                                    |                                 | L-RP-0213                | i urt i (unito)       | 200-4                 | 000000000000000000000000000000000000000 |
|                                                                   | Revis                           | sion IR.                 |                       |                       |                                         |
| Work Accomplished                                                 | Cut out da                      | magad manti-             | of out f              |                       |                                         |
| Work Accomplished:<br>aluminum outer fram                         | e filler & a                    | .040" thick a            | 01 outer fram         | ne. Installed a       | a .020" thick<br>bler on shell          |
| assembly as required u                                            | sing materials                  | noted in repair          | r # <u>PHI-206L-</u>  | RP-0213, Revi         | sion IR.                                |
|                                                                   |                                 |                          |                       |                       |                                         |
| Structural repairs mad<br>except the size of this r               | e according to                  | the manufact             | urer's helicopt       | ters structural       | repair manual,                          |
| except the size of this i                                         |                                 | u me mints as            | specified in th       | e manual.             |                                         |
| Approval received for                                             | this repair acc                 | ording to data a         | approved on F.        | AA Form 811(          | )-3.                                    |
| By DER: Lor                                                       | uis Bellott                     | Designation 1            | Number:               | DERT-7                | 50020-SW                                |
| Dated: Apri                                                       | 13,2012                         | 8110-3 Serial            | Number:               | PHI1                  | 2-11                                    |
| Weight and Balance No                                             | egligible.                      |                          |                       |                       |                                         |
|                                                                   |                                 |                          |                       |                       |                                         |
|                                                                   |                                 | END                      |                       |                       |                                         |
|                                                                   |                                 |                          |                       |                       |                                         |
|                                                                   |                                 |                          |                       |                       |                                         |
|                                                                   |                                 |                          |                       |                       | ~                                       |
|                                                                   |                                 |                          |                       |                       |                                         |
|                                                                   |                                 |                          |                       |                       |                                         |
|                                                                   |                                 |                          |                       |                       |                                         |
|                                                                   |                                 |                          |                       |                       |                                         |
|                                                                   |                                 |                          | 7                     |                       |                                         |
|                                                                   |                                 |                          | ~                     | *                     |                                         |
|                                                                   |                                 |                          | heets Are Attached    |                       |                                         |
|                                                                   |                                 |                          | neets Are Attached    |                       |                                         |