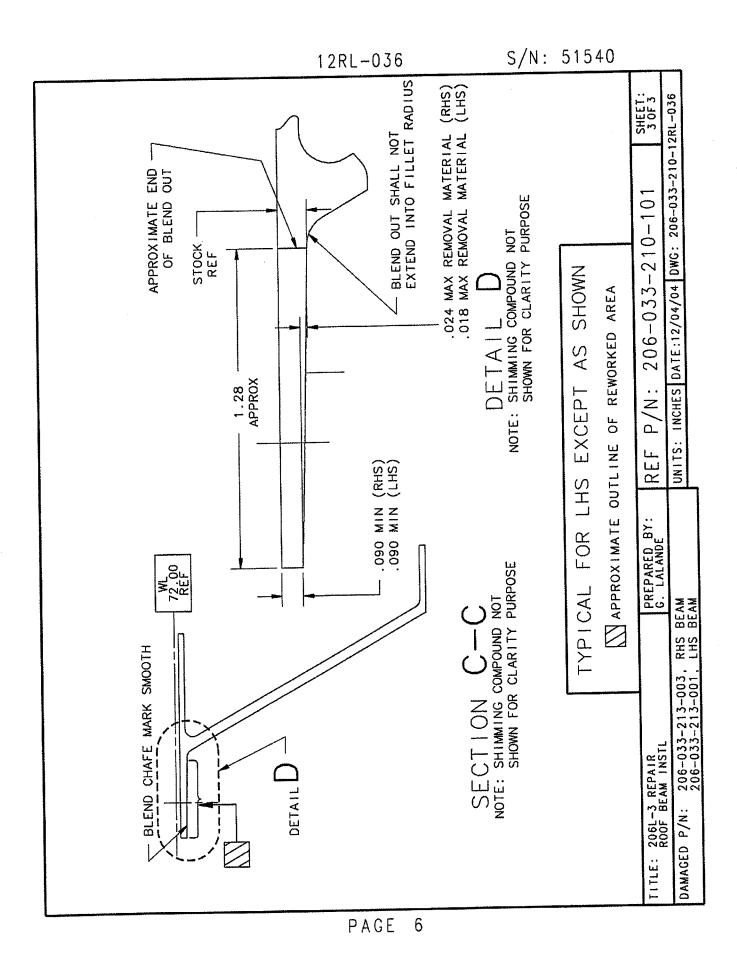

| 8. Description of Work Accomp<br>(If more space is required, atta | lished<br>ach additional sheets | . Identify with aircraft | nationality and regis | tration mark and date | work completed.)                        |
|-------------------------------------------------------------------|---------------------------------|--------------------------|-----------------------|-----------------------|-----------------------------------------|
|                                                                   |                                 |                          | N                     | 3207Q                 | 7-21-12                                 |
|                                                                   |                                 |                          | Nationality and       | d Registration Mark   | Date                                    |
|                                                                   |                                 |                          |                       |                       |                                         |
|                                                                   |                                 |                          |                       |                       |                                         |
|                                                                   | Str                             | uctural                  | Ronai                 | <b>M</b>              |                                         |
|                                                                   | 50                              | пстан                    | перин                 |                       | •.                                      |
|                                                                   | Aft. Low                        | er Shell A               | ssembly <b>R</b>      | epair                 |                                         |
| Part Nomenclature:                                                | Lower She                       | ell Assembly             | Part Number           | r. 206-(              | 033-099-225                             |
| Repair Number:                                                    |                                 | L-RP-0213                | i urt i (unito)       | 200-4                 | 000000000000000000000000000000000000000 |
|                                                                   | Revis                           | sion IR.                 |                       |                       |                                         |
| Work Accomplished                                                 | Cut out da                      | magad manti-             | of out f              |                       |                                         |
| Work Accomplished:<br>aluminum outer fram                         | e filler & a                    | .040" thick a            | 01 outer fram         | ne. Installed a       | a .020" thick<br>bler on shell          |
| assembly as required u                                            | sing materials                  | noted in repair          | r # <u>PHI-206L-</u>  | RP-0213, Revi         | sion IR.                                |
|                                                                   |                                 |                          |                       |                       |                                         |
| Structural repairs mad<br>except the size of this r               | e according to                  | the manufact             | urer's helicopt       | ters structural       | repair manual,                          |
| except the size of this i                                         |                                 | u me mints as            | specified in th       | e manual.             |                                         |
| Approval received for                                             | this repair acc                 | ording to data a         | approved on F.        | AA Form 811(          | )-3.                                    |
| By DER: Lor                                                       | uis Bellott                     | Designation 1            | Number:               | DERT-7                | 50020-SW                                |
| Dated: Apri                                                       | 13,2012                         | 8110-3 Serial            | Number:               | PHI1                  | 2-11                                    |
| Weight and Balance No                                             | egligible.                      |                          |                       |                       |                                         |
|                                                                   |                                 |                          |                       |                       |                                         |
|                                                                   |                                 | END                      |                       |                       |                                         |
|                                                                   |                                 |                          |                       |                       |                                         |
|                                                                   |                                 |                          |                       |                       |                                         |
|                                                                   |                                 |                          |                       |                       | ~                                       |
|                                                                   |                                 |                          |                       |                       |                                         |
|                                                                   |                                 |                          |                       |                       |                                         |
|                                                                   |                                 |                          |                       |                       |                                         |
|                                                                   |                                 |                          |                       |                       |                                         |
|                                                                   |                                 |                          | 7                     |                       |                                         |
|                                                                   |                                 |                          | ~                     | *                     |                                         |
|                                                                   |                                 |                          | heets Are Attached    |                       |                                         |
|                                                                   |                                 |                          | neets Are Attached    |                       |                                         |