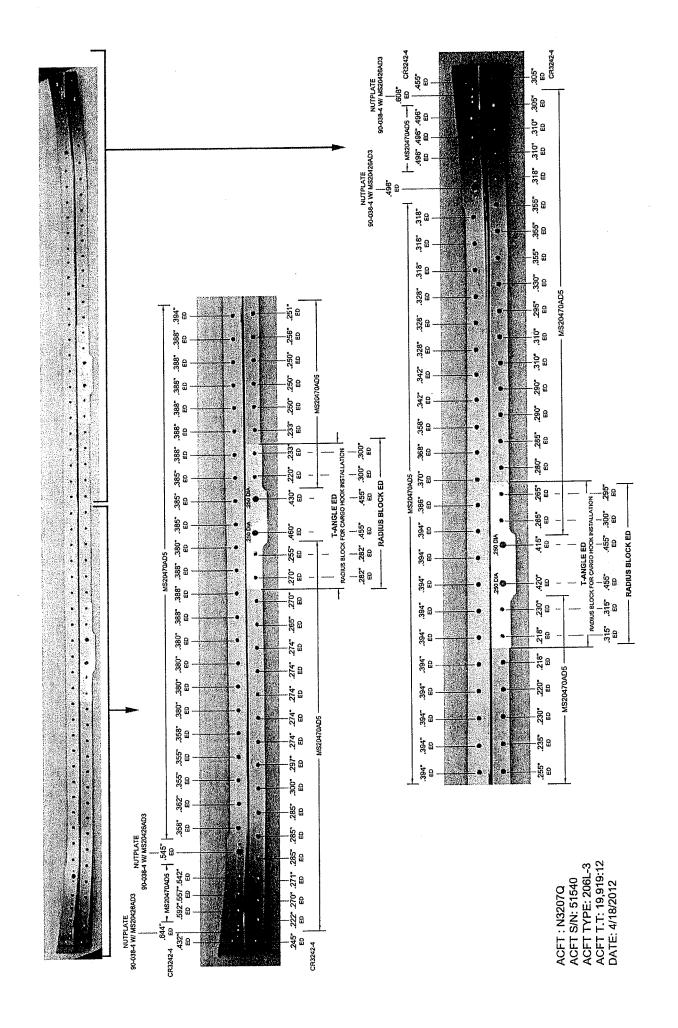

| 8. Description of Work Accomp<br>(If more space is required, atta | lished<br>ach additional sheets | . Identify with aircraft | nationality and regis | tration mark and date | work completed.)                        |
|-------------------------------------------------------------------|---------------------------------|--------------------------|-----------------------|-----------------------|-----------------------------------------|
|                                                                   |                                 |                          | N                     | 3207Q                 | 7-21-12                                 |
|                                                                   |                                 |                          | Nationality and       | d Registration Mark   | Date                                    |
|                                                                   |                                 |                          |                       |                       |                                         |
|                                                                   |                                 |                          |                       |                       |                                         |
|                                                                   | Str                             | uctural                  | Ronai                 | <b>M</b>              |                                         |
|                                                                   | 50                              | пстан                    | перин                 |                       | •.                                      |
|                                                                   | Aft. Low                        | er Shell A               | ssembly <b>R</b>      | epair                 |                                         |
| Part Nomenclature:                                                | Lower She                       | ell Assembly             | Part Number           | r. 206-(              | 033-099-225                             |
| Repair Number:                                                    |                                 | L-RP-0213                | i urt i (unito)       | 200-4                 | 000000000000000000000000000000000000000 |
|                                                                   | Revis                           | sion IR.                 |                       |                       |                                         |
| Work Accomplished                                                 | Cut out da                      | magad manti-             | of out f              |                       |                                         |
| Work Accomplished:<br>aluminum outer fram                         | e filler & a                    | .040" thick a            | 01 outer fram         | ne. Installed a       | a .020" thick<br>bler on shell          |
| assembly as required u                                            | sing materials                  | noted in repair          | r # <u>PHI-206L-</u>  | RP-0213, Revi         | sion IR.                                |
|                                                                   |                                 |                          |                       |                       |                                         |
| Structural repairs mad<br>except the size of this r               | e according to                  | the manufact             | urer's helicopt       | ters structural       | repair manual,                          |
| except the size of this i                                         |                                 | u me mints as            | specified in th       | e manual.             |                                         |
| Approval received for                                             | this repair acc                 | ording to data a         | approved on F.        | AA Form 811(          | )-3.                                    |
| By DER: Lor                                                       | uis Bellott                     | Designation 1            | Number:               | DERT-7                | 50020-SW                                |
| Dated: Apri                                                       | 13,2012                         | 8110-3 Serial            | Number:               | PHI1                  | 2-11                                    |
| Weight and Balance No                                             | egligible.                      |                          |                       |                       |                                         |
|                                                                   |                                 |                          |                       |                       |                                         |
|                                                                   |                                 | END                      |                       |                       |                                         |
|                                                                   |                                 |                          |                       |                       |                                         |
|                                                                   |                                 |                          |                       |                       |                                         |
|                                                                   |                                 |                          |                       |                       | ~                                       |
|                                                                   |                                 |                          |                       |                       |                                         |
|                                                                   |                                 |                          |                       |                       |                                         |
|                                                                   |                                 |                          |                       |                       |                                         |
|                                                                   |                                 |                          |                       |                       |                                         |
|                                                                   |                                 |                          | 7                     |                       |                                         |
|                                                                   |                                 |                          | ~                     | *                     |                                         |
|                                                                   |                                 |                          | heets Are Attached    |                       |                                         |
|                                                                   |                                 |                          | neets Are Attached    |                       |                                         |