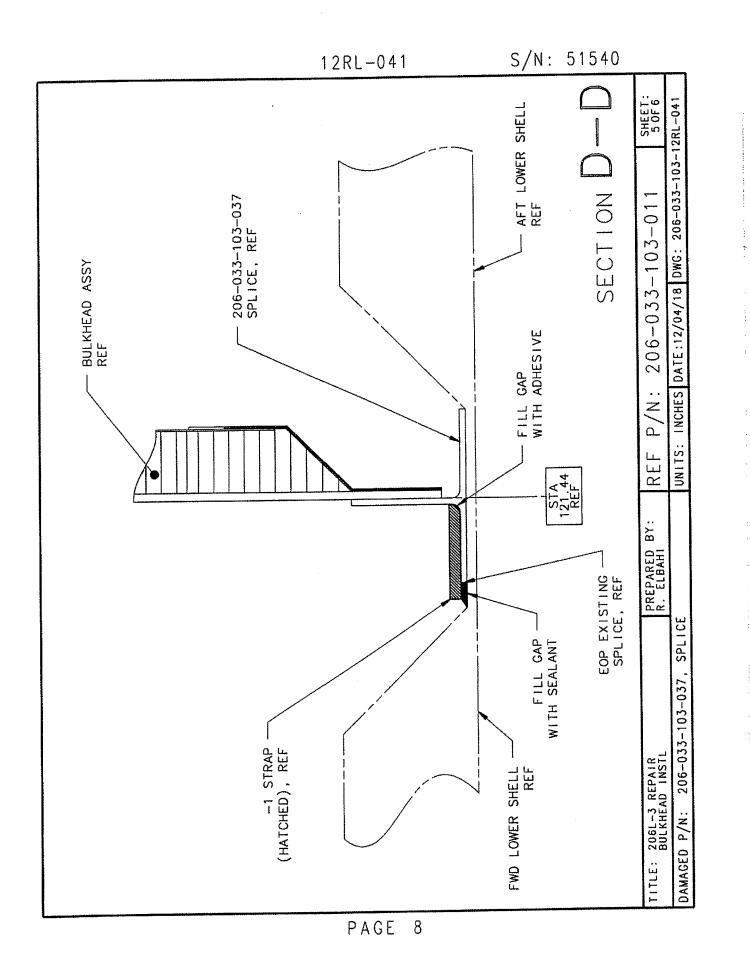

| 8. Description of Work Accomp<br>(If more space is required, atta | lished<br>ach additional sheets | . Identify with aircraft | nationality and regis | tration mark and date | work completed.)                        |
|-------------------------------------------------------------------|---------------------------------|--------------------------|-----------------------|-----------------------|-----------------------------------------|
|                                                                   |                                 |                          | N                     | 3207Q                 | 7-21-12                                 |
|                                                                   |                                 |                          | Nationality and       | d Registration Mark   | Date                                    |
|                                                                   |                                 |                          |                       |                       |                                         |
|                                                                   |                                 |                          |                       |                       |                                         |
|                                                                   | Str                             | uctural                  | Ronai                 | <b>M</b>              |                                         |
|                                                                   | 50                              | пстан                    | перин                 |                       | •.                                      |
|                                                                   | Aft. Low                        | er Shell A               | ssembly <b>R</b>      | epair                 |                                         |
| Part Nomenclature:                                                | Lower She                       | ell Assembly             | Part Number           | r. 206-(              | 033-099-225                             |
| Repair Number:                                                    |                                 | L-RP-0213                | i urt i (unito)       | 200-4                 | 000000000000000000000000000000000000000 |
|                                                                   | Revis                           | sion IR.                 |                       |                       |                                         |
| Work Accomplished                                                 | Cut out da                      | magad manti-             | of out f              |                       |                                         |
| Work Accomplished:<br>aluminum outer fram                         | e filler & a                    | .040" thick a            | 01 outer fram         | ne. Installed a       | a .020" thick<br>bler on shell          |
| assembly as required u                                            | sing materials                  | noted in repair          | r # <u>PHI-206L-</u>  | RP-0213, Revi         | sion IR.                                |
|                                                                   |                                 |                          |                       |                       |                                         |
| Structural repairs mad<br>except the size of this r               | e according to                  | the manufact             | urer's helicopt       | ters structural       | repair manual,                          |
| except the size of this i                                         |                                 | u me mints as            | specified in th       | e manual.             |                                         |
| Approval received for                                             | this repair acc                 | ording to data a         | approved on F.        | AA Form 811(          | )-3.                                    |
| By DER: Lor                                                       | uis Bellott                     | Designation 1            | Number:               | DERT-7                | 50020-SW                                |
| Dated: Apri                                                       | 13,2012                         | 8110-3 Serial            | Number:               | PHI1                  | 2-11                                    |
| Weight and Balance No                                             | egligible.                      |                          |                       |                       |                                         |
|                                                                   |                                 |                          |                       |                       |                                         |
|                                                                   |                                 | END                      |                       |                       |                                         |
|                                                                   |                                 |                          |                       |                       |                                         |
|                                                                   |                                 |                          |                       |                       |                                         |
|                                                                   |                                 |                          |                       |                       | ~                                       |
|                                                                   |                                 |                          |                       |                       |                                         |
|                                                                   |                                 |                          |                       |                       |                                         |
|                                                                   |                                 |                          |                       |                       |                                         |
|                                                                   |                                 |                          |                       |                       |                                         |
|                                                                   |                                 |                          | 7                     |                       |                                         |
|                                                                   |                                 |                          | ~                     | *                     |                                         |
|                                                                   |                                 |                          | heets Are Attached    |                       |                                         |
|                                                                   |                                 |                          | neets Are Attached    |                       |                                         |