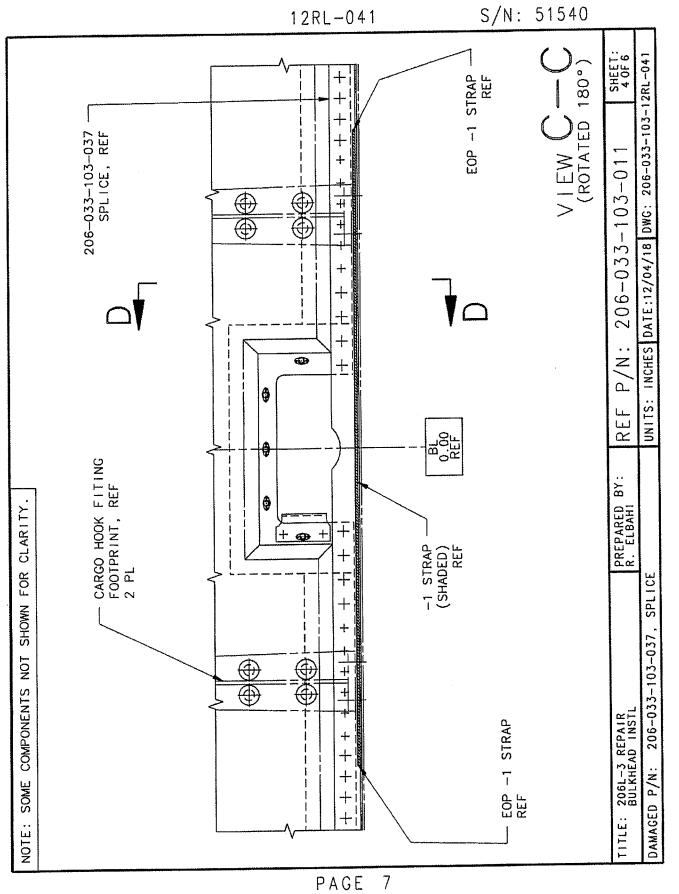

| 8. Description of Work Accomp<br>(If more space is required, atta | lished<br>ach additional sheets | . Identify with aircraft | nationality and regis | tration mark and date | work completed.)                        |
|-------------------------------------------------------------------|---------------------------------|--------------------------|-----------------------|-----------------------|-----------------------------------------|
|                                                                   |                                 |                          | N                     | 3207Q                 | 7-21-12                                 |
|                                                                   |                                 |                          | Nationality and       | d Registration Mark   | Date                                    |
|                                                                   |                                 |                          |                       |                       |                                         |
|                                                                   |                                 |                          |                       |                       |                                         |
|                                                                   | Str                             | uctural                  | Ronai                 | <b>M</b>              |                                         |
|                                                                   | 50                              | пстан                    | перин                 |                       | •.                                      |
|                                                                   | Aft. Low                        | er Shell A               | ssembly <b>R</b>      | epair                 |                                         |
| Part Nomenclature:                                                | Lower She                       | ell Assembly             | Part Number           | r. 206-(              | 033-099-225                             |
| Repair Number:                                                    |                                 | L-RP-0213                | i urt i (unito)       | 200-4                 | 000000000000000000000000000000000000000 |
|                                                                   | Revis                           | sion IR.                 |                       |                       |                                         |
| Work Accomplished                                                 | Cut out da                      | magad manti-             | of out f              |                       |                                         |
| Work Accomplished:<br>aluminum outer fram                         | e filler & a                    | .040" thick a            | 01 outer fram         | ne. Installed a       | a .020" thick<br>bler on shell          |
| assembly as required u                                            | sing materials                  | noted in repair          | r # <u>PHI-206L-</u>  | RP-0213, Revi         | sion IR.                                |
|                                                                   |                                 |                          |                       |                       |                                         |
| Structural repairs mad<br>except the size of this r               | e according to                  | the manufact             | urer's helicopt       | ters structural       | repair manual,                          |
| except the size of this i                                         |                                 | u me mints as            | specified in th       | e manual.             |                                         |
| Approval received for                                             | this repair acc                 | ording to data a         | approved on F.        | AA Form 811(          | )-3.                                    |
| By DER: Lor                                                       | uis Bellott                     | Designation 1            | Number:               | DERT-7                | 50020-SW                                |
| Dated: Apri                                                       | 13,2012                         | 8110-3 Serial            | Number:               | PHI1                  | 2-11                                    |
| Weight and Balance No                                             | egligible.                      |                          |                       |                       |                                         |
|                                                                   |                                 |                          |                       |                       |                                         |
|                                                                   |                                 | END                      |                       |                       |                                         |
|                                                                   |                                 |                          |                       |                       |                                         |
|                                                                   |                                 |                          |                       |                       |                                         |
|                                                                   |                                 |                          |                       |                       | ~                                       |
|                                                                   |                                 |                          |                       |                       |                                         |
|                                                                   |                                 |                          |                       |                       |                                         |
|                                                                   |                                 |                          |                       |                       |                                         |
|                                                                   |                                 |                          |                       |                       |                                         |
|                                                                   |                                 |                          | 7                     |                       |                                         |
|                                                                   |                                 |                          | ~                     | *                     |                                         |
|                                                                   |                                 |                          | heets Are Attached    |                       |                                         |
|                                                                   |                                 |                          | neets Are Attached    |                       |                                         |