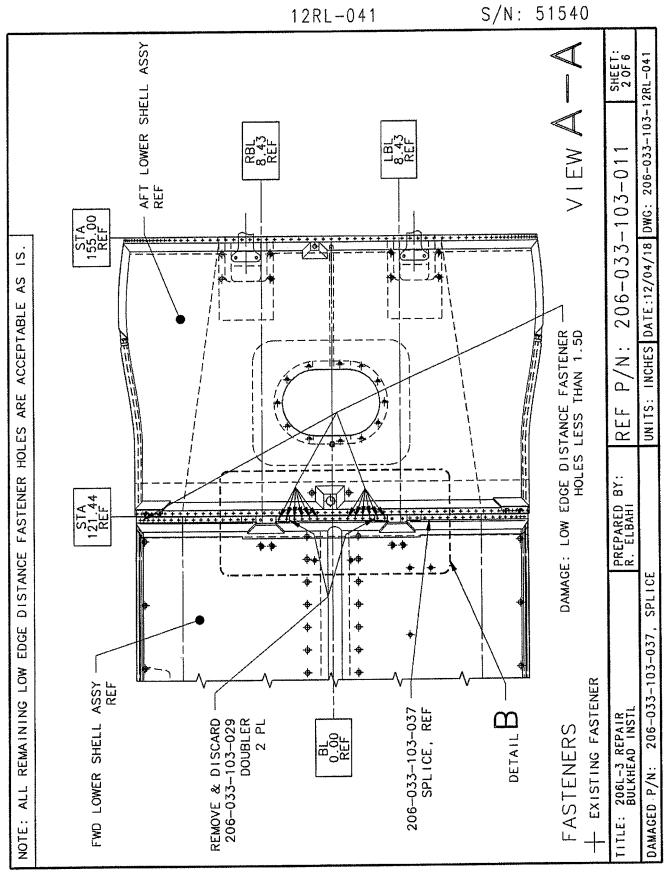

| 8. Description of Work Accomp<br>(If more space is required, atta | lished<br>ach additional sheets | . Identify with aircraft | nationality and regis | tration mark and date | work completed.)                        |
|-------------------------------------------------------------------|---------------------------------|--------------------------|-----------------------|-----------------------|-----------------------------------------|
|                                                                   |                                 |                          | N                     | 3207Q                 | 7-21-12                                 |
|                                                                   |                                 |                          | Nationality and       | d Registration Mark   | Date                                    |
|                                                                   |                                 |                          |                       |                       |                                         |
|                                                                   |                                 |                          |                       |                       |                                         |
|                                                                   | Str                             | uctural                  | Ronai                 | <b>M</b>              |                                         |
|                                                                   | 50                              | пстан                    | перин                 |                       | •.                                      |
|                                                                   | Aft. Low                        | er Shell A               | ssembly <b>R</b>      | epair                 |                                         |
| Part Nomenclature:                                                | Lower She                       | ell Assembly             | Part Number           | r. 206-(              | 033-099-225                             |
| Repair Number:                                                    |                                 | L-RP-0213                | i urt i (unito)       | 200-4                 | 000000000000000000000000000000000000000 |
|                                                                   | Revis                           | sion IR.                 |                       |                       |                                         |
| Work Accomplished                                                 | Cut out da                      | magad manti-             | of out f              |                       |                                         |
| Work Accomplished:<br>aluminum outer fram                         | e filler & a                    | .040" thick a            | 01 outer fram         | ne. Installed a       | a .020" thick<br>bler on shell          |
| assembly as required u                                            | sing materials                  | noted in repair          | r # <u>PHI-206L-</u>  | RP-0213, Revi         | sion IR.                                |
|                                                                   |                                 |                          |                       |                       |                                         |
| Structural repairs mad<br>except the size of this r               | e according to                  | the manufact             | urer's helicopt       | ters structural       | repair manual,                          |
| except the size of this i                                         |                                 | u me mints as            | specified in th       | e manual.             |                                         |
| Approval received for                                             | this repair acc                 | ording to data a         | approved on F.        | AA Form 811(          | )-3.                                    |
| By DER: Lor                                                       | uis Bellott                     | Designation 1            | Number:               | DERT-7                | 50020-SW                                |
| Dated: Apri                                                       | 13,2012                         | 8110-3 Serial            | Number:               | PHI1                  | 2-11                                    |
| Weight and Balance No                                             | egligible.                      |                          |                       |                       |                                         |
|                                                                   |                                 |                          |                       |                       |                                         |
|                                                                   |                                 | END                      |                       |                       |                                         |
|                                                                   |                                 |                          |                       |                       |                                         |
|                                                                   |                                 |                          |                       |                       |                                         |
|                                                                   |                                 |                          |                       |                       | ~                                       |
|                                                                   |                                 |                          |                       |                       |                                         |
|                                                                   |                                 |                          |                       |                       |                                         |
|                                                                   |                                 |                          |                       |                       |                                         |
|                                                                   |                                 |                          |                       |                       |                                         |
|                                                                   |                                 |                          | 7                     |                       |                                         |
|                                                                   |                                 |                          | ~                     | *                     |                                         |
|                                                                   |                                 |                          | heets Are Attached    |                       |                                         |
|                                                                   |                                 |                          | neets Are Attached    |                       |                                         |