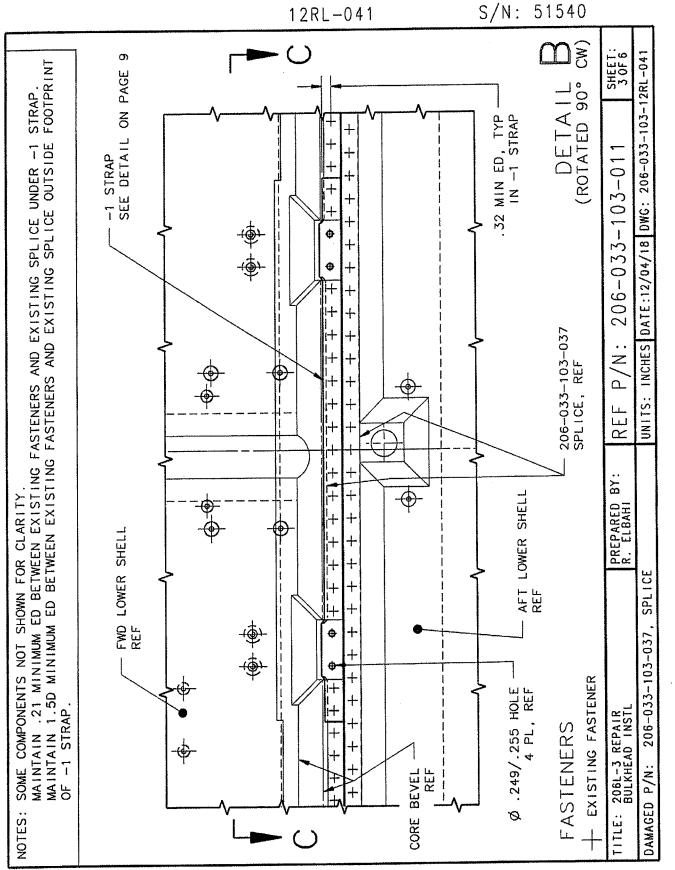

| 8. Description of Work Accomp<br>(If more space is required, atta | lished<br>ach additional sheets | . Identify with aircraft | nationality and regis | tration mark and date | work completed.)                        |
|-------------------------------------------------------------------|---------------------------------|--------------------------|-----------------------|-----------------------|-----------------------------------------|
|                                                                   |                                 |                          | N                     | 3207Q                 | 7-21-12                                 |
|                                                                   |                                 |                          | Nationality and       | d Registration Mark   | Date                                    |
|                                                                   |                                 |                          |                       |                       |                                         |
|                                                                   |                                 |                          |                       |                       |                                         |
|                                                                   | Str                             | uctural                  | Ronai                 | <b>M</b>              |                                         |
|                                                                   | 50                              | пстан                    | перин                 |                       | •.                                      |
|                                                                   | Aft. Low                        | er Shell A               | ssembly <b>R</b>      | epair                 |                                         |
| Part Nomenclature:                                                | Lower She                       | ell Assembly             | Part Number           | r. 206-(              | 033-099-225                             |
| Repair Number:                                                    |                                 | L-RP-0213                | i urt i (unito)       | 200-4                 | 000000000000000000000000000000000000000 |
|                                                                   | Revis                           | sion IR.                 |                       |                       |                                         |
| Work Accomplished                                                 | Cut out da                      | magad manti-             | of out f              |                       |                                         |
| Work Accomplished:<br>aluminum outer fram                         | e filler & a                    | .040" thick a            | 01 outer fram         | ne. Installed a       | a .020" thick<br>bler on shell          |
| assembly as required u                                            | sing materials                  | noted in repair          | r # <u>PHI-206L-</u>  | RP-0213, Revi         | sion IR.                                |
|                                                                   |                                 |                          |                       |                       |                                         |
| Structural repairs mad<br>except the size of this r               | e according to                  | the manufact             | urer's helicopt       | ters structural       | repair manual,                          |
| except the size of this i                                         |                                 | u me mints as            | specified in th       | e manual.             |                                         |
| Approval received for                                             | this repair acc                 | ording to data a         | approved on F.        | AA Form 811(          | )-3.                                    |
| By DER: Lor                                                       | uis Bellott                     | Designation 1            | Number:               | DERT-7                | 50020-SW                                |
| Dated: Apri                                                       | 13,2012                         | 8110-3 Serial            | Number:               | PHI1                  | 2-11                                    |
| Weight and Balance No                                             | egligible.                      |                          |                       |                       |                                         |
|                                                                   |                                 |                          |                       |                       |                                         |
|                                                                   |                                 | END                      |                       |                       |                                         |
|                                                                   |                                 |                          |                       |                       |                                         |
|                                                                   |                                 |                          |                       |                       |                                         |
|                                                                   |                                 |                          |                       |                       | ~                                       |
|                                                                   |                                 |                          |                       |                       |                                         |
|                                                                   |                                 |                          |                       |                       |                                         |
|                                                                   |                                 |                          |                       |                       |                                         |
|                                                                   |                                 |                          |                       |                       |                                         |
|                                                                   |                                 |                          | 7                     |                       |                                         |
|                                                                   |                                 |                          | ~                     | *                     |                                         |
|                                                                   |                                 |                          | heets Are Attached    |                       |                                         |
|                                                                   |                                 |                          | neets Are Attached    |                       |                                         |