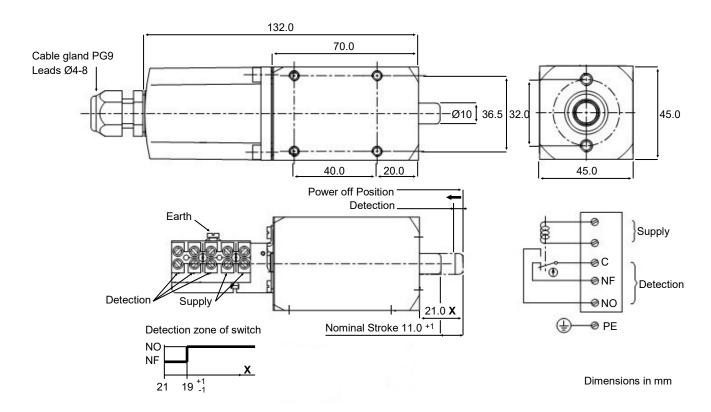

# B.26PM SHOTBOLT SOLENOID LOCKING POWER OFF WITH POSITION MONITORING IP54

### BDC.26PM and BAC.26PM

Maximum radial force: 135kg

Plunger output and input force: 500g

Stroke: 11mm

Mounting in all positions.

Standard voltage: 24V DC - 230V AC Possible voltages: 12V - 220V DC

110V - 230V AC (-10%, +5%)

Power: 18W - 100% (Permanent service)

Return spring: Internal

Position Monitoring: 1 NC safety forced open contact

According to standards: EN 60947-5-1

AC 15 : 250V-3A / 3x10⁴ cycles

DC 13 : 24V=20W (L/R = 40ms) 5x10<sup>5</sup> cycles

Protection rating: IP54

Service operating temperature: -5°C, +40°C

Temperature rating: B
Total weight: 1.1Kg