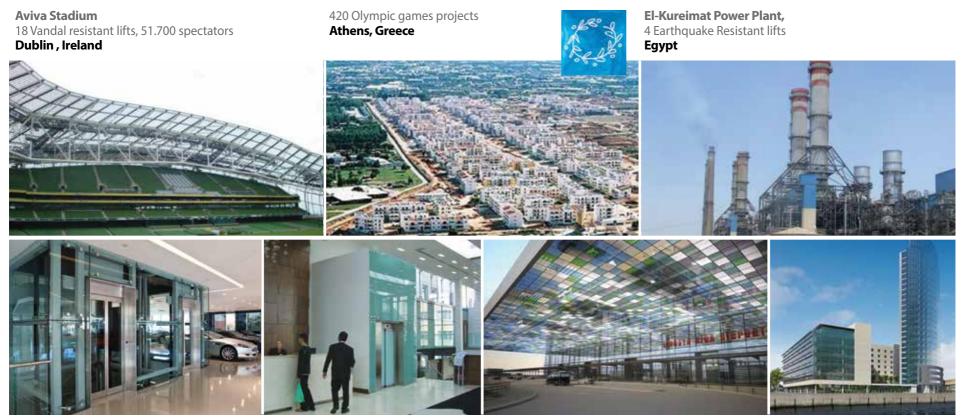

## Sites you could find Kleemann Lifts.

Kremlin 17 tons rated load 4.7 m cabin height Moscow, Russia Office Building Rostov, Russia Mary Rose Museum Portsmouth, England Shopping Mall St. Petersburg, Russia

## Sites you could find Kleemann Lifts.

Ferrari Maserati Exhibition Centre Sydney, Australia Rochestown Park Hotel Cork, Ireland **Riga** International Airport **Latvia**  **OBEL** 85m height Building 3 Blocks **Belfast, Ireland** 

# Experts in special projects

Earthquake resistant. Vandal resistant Fire fighting. Heavy Load lifts