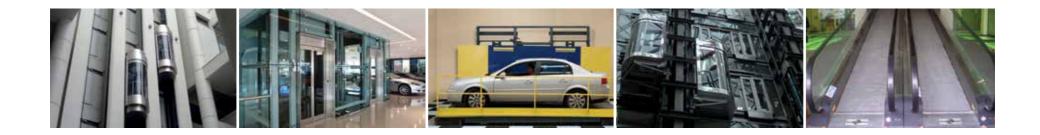

# All types of Passenger and freight lifts

Loads up to 20 tons Speeds from 0.15m/sec to 6m/sec

# Moving escalators Parking systems

Manufacturing.