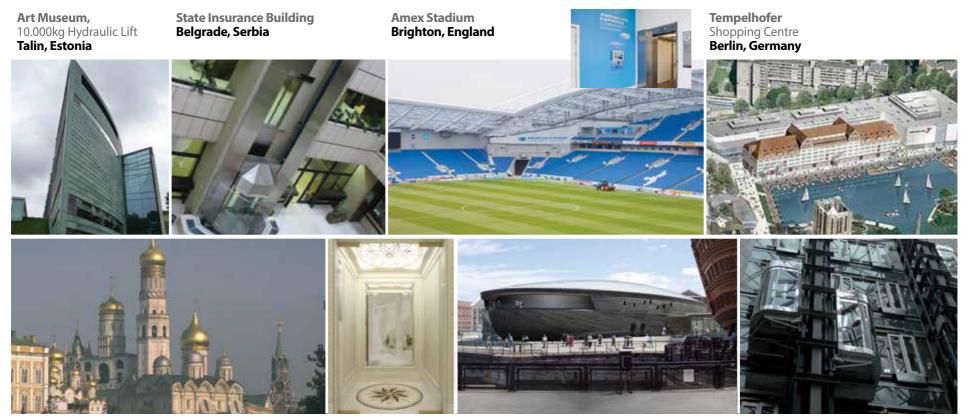

## Sites you could find Kleemann Lifts.

Kremlin 17 tons rated load 4.7 m cabin height Moscow, Russia Office Building Rostov, Russia Mary Rose Museum Portsmouth, England Shopping Mall St. Petersburg, Russia

## Sites you could find Kleemann Lifts.

Ferrari Maserati Exhibition Centre Sydney, Australia Rochestown Park Hotel Cork, Ireland **Riga** International Airport **Latvia**  **OBEL** 85m height Building 3 Blocks **Belfast, Ireland** 