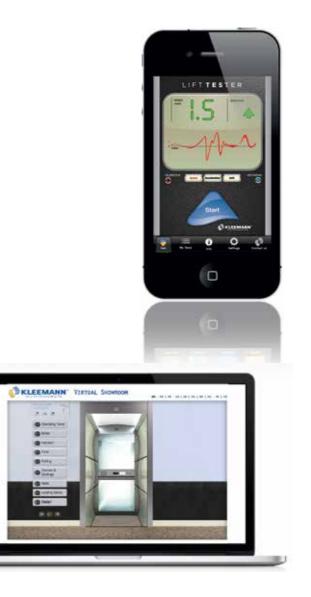

# Lift Tester app for iPhones

"find out your lift's speed, noise and comfort level"

# Virtual Online showroom

## www.designyourlift.com

"find the best match for your taste and space"