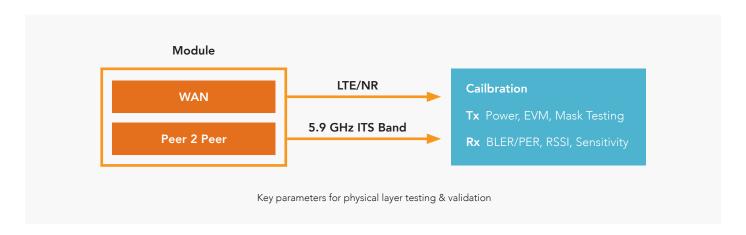

## C-V2X/DSRC Testing & Validation

The two standards enabling vehicle autonomy are IEEE 802.11p based DSRC, and 3GPP based C-V2X. Both technologies promise faster and reliable communication but bring with them several test and validation challenges. At LitePoint we provide calibration and V2X RF parametric verification solutions.