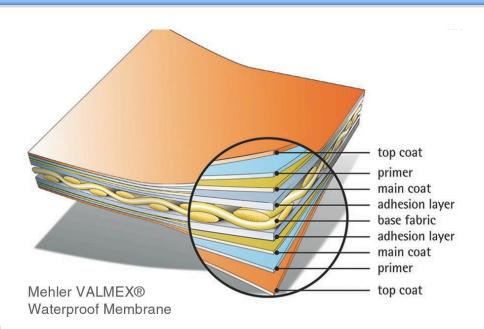

#### **Low Maintenance**

- 100% water proofing
- 100% insulated
- Internal durable surface

#### **Low Maintenance**

- Durable exterior surface
- Non combustible interior surface
- Mehler fabric self-cleaning properties