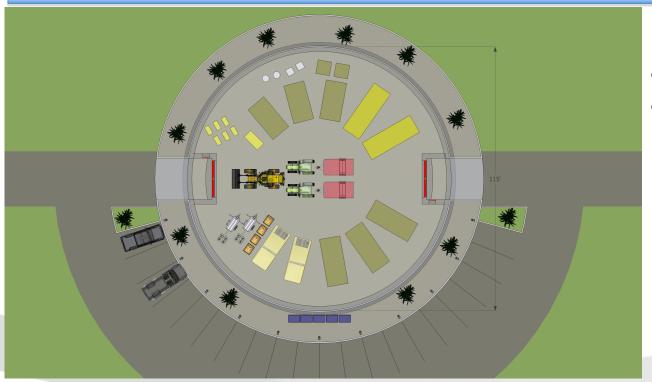

#### **Low Maintenance**

- 100% water proofing
- 100% insulated
- Internal durable surface

#### **Thermal Mass**

- Energy Savings
- Structure Longevity
- Temperature Control

### Thermal efficiency due to thermal mass

#### Insulated thin-shell dome attributes

- Savings in HVAC System
- Air tight construction
- Building shape limits direct solar exposure (solar stealth)
- Significant contribution to LEED Energy Points