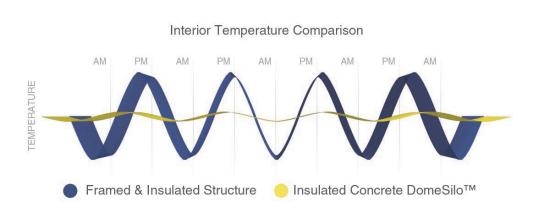

### Thermal efficiency due to thermal mass

#### **Thermal Mass**

- Energy Savings
- Structure Longevity
- Temperature Control