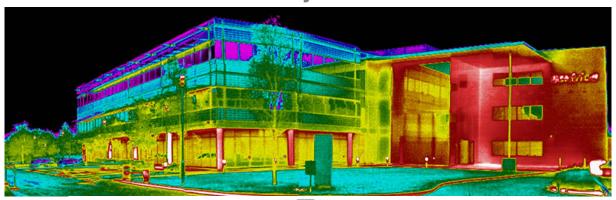

#### Insulated thin-shell dome attributes

- Savings in HVAC System
- Air tight construction
- Building shape limits direct solar exposure (solar stealth)
- Significant contribution to LEED Energy Points