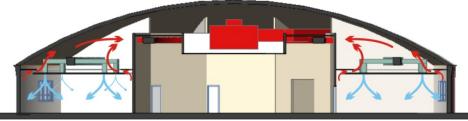

#### Insulated thin-shell dome attributes

- Savings in HVAC System
- Air tight construction
- Building shape limits direct solar exposure (solar stealth)
- Significant contribution to LEED Energy Points