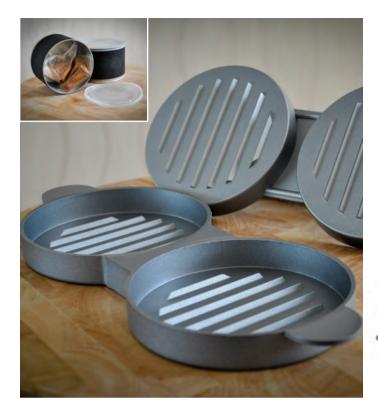

#### **Double Burger Press**

- Make the perfect burger with the help of this double burger press
- Great for the BBQ season
- Comes with Beef and Chicken seasoning

Pack Size 6 SKU 71506