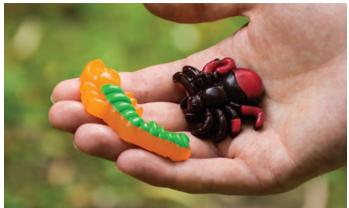

#### **Creepy Crawly Challenge**

- Spin the wheel to decide your fate
- 6 are tasty, 3 are terrible
- Dare you try your luck?
- Edible gummy grubs for all ages

 Pack Size
 12/24

 SKU
 60818