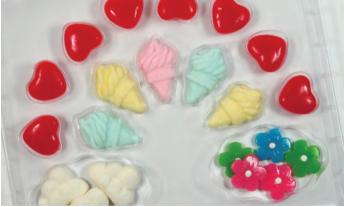

#### **Unicorn PicNic**

- Munch like you are magic!
- Includes 5 x mallow ice cream, 8 x gummy hearts, 3 x mallow cloud and 4 x gummy flowers
- Mixed fruit flavours

 Pack Size
 12/24

 SKU
 71786

- A delicious tongue twisting game for all to play
- A great multi player activity, can you read the phrases from the cards with a mouth full of mallow?
- Includes timer and 100 playing cards