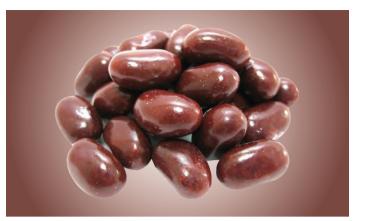

**Jumbo Jelly Heart** 

400g, made with affection

Pack Size 12 SKU 60828

**Jumbo Jelly Beer** 

- Hangover free
- Perfect for beer lovers
- One more wont hurt!
- = 400g

Pack Size 12 SKU 60827