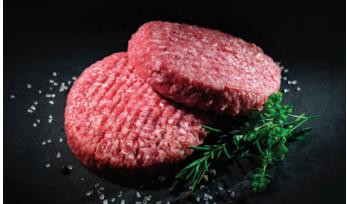

#### **Double Burger Press**

- Make the perfect burger with the help of this double burger press
- Great for the BBQ season
- Comes with Beef and Chicken seasoning

Pack Size 6 SKU 71506