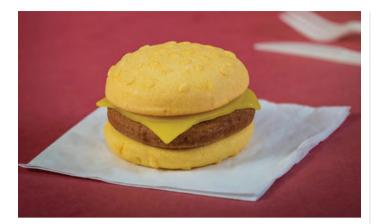

#### **Gummy Hamburger**

- Life size mallow bun with burger and cheese slice included
- Looks just like the real thing
- Fast food for confectionery lovers

Pack Size 12/24 SKU 58914

Edible bacon strips for pork lovers Smells and tastes just like the real thing