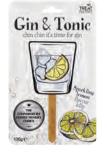

#### **Gin & Tonic Lolly**

- Relax after a long day and get yourself a gin & tonic.....lolly
- Sparkling lemon flavour
- Sophisticated sweetness

 Pack Size
 12/24

 SKU
 71781