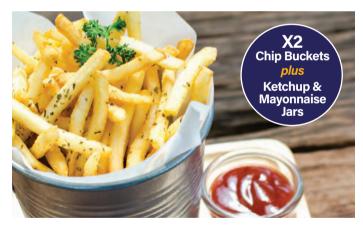

#### **Chip Bucket Set - Gastro Pub**

- Stainless steel buckets, a perfect place to chuck your chips
- Comes with bottles of Heinz ketchup and mayonnaise
- Gourmet grub

Pack Size 6

71509

SKU