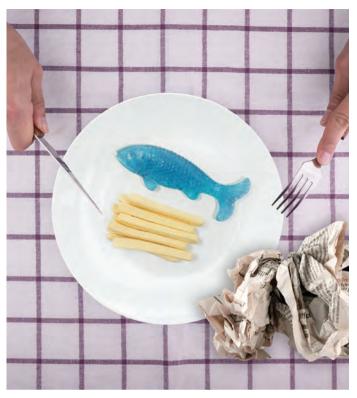

#### **Gummy Fish n' Chips**

- Watch out for seagulls stealing your food!
- Newspaper not included
- Blueberry fish and vanilla flavoured mallow chips

 Pack Size
 12/24

 SKU
 71782

**Popping Candy** 

Tasty treat for meat lovers