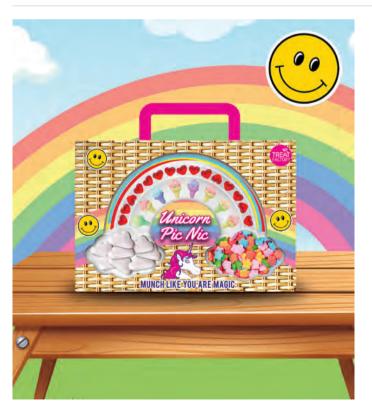

#### **Unicorn PicNic**

- Munch like you are magic!
- Includes 5 x mallow ice cream, 8 x gummy hearts, 3 x mallow cloud and 4 x gummy flowers
- Mixed fruit flavours

 Pack Size
 12/24

 SKU
 71786

- A delicious tongue twisting game for all to play
- A great multi player activity, can you read the phrases from the cards with a mouth full of mallow?
- Includes timer and 100 playing cards