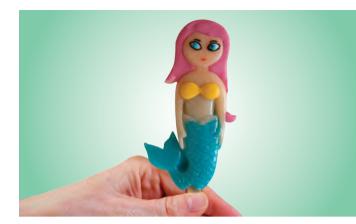

#### **Mermaid Lolly**

- Mermaid shaped fruity flavoured lolly
- Channel your inner Ariel with this magical mythical morsel
- Tutti Frutti flavour