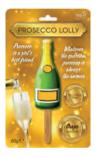

#### **Prosecco Lolly**

- Grape flavoured, bottle shaped lolly
- Prosecco is always the answer

12/24

55423

Perfect for events and hen parties

BEER MUG AND

SWEETS