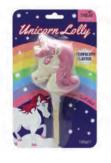

#### **Unicorn Lolly**

- Unicorn shaped strawberry flavour lolly
- Taste sensation for Unicorn lovers
- Let your imagination run wild!

 Pack Size
 12/24

 SKU
 58910