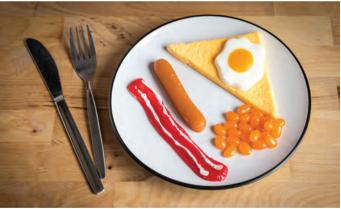

**Gummy Bacon** 

Vegetarians need not apply

- Cut into slices and apply the toppings
- Decorate your pizza to your own specifications
- Grab a pizza the action

Pack Size 12/24 SKU 60831

- Candy breakfast components
- Make your perfect edible breakfast
- Proper full English

Pack Size 12/24 SKU 60838

## TREAT FACTORY

ENGLI

CANDY BREAKFAST