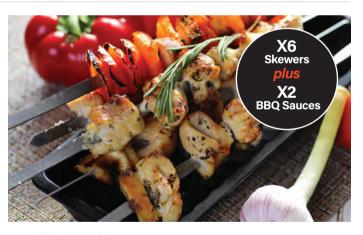

#### **Skewer Set**

- Be fully prepared for your barbecue parties with this skewer set
- Comes with 6 skewers and 2 BBQ sauces
- Original and Turkish sauce flavours

12