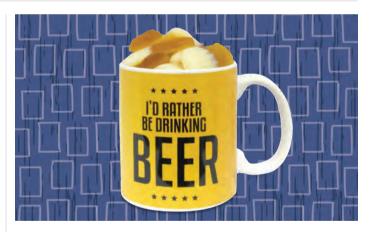

#### **Beer Mug with Sweets**

- Themed ceramic mug and fizzy flavoured sweets
- Perfect for beer lovers
- Reusable ceramic mug
- 100g beer flavour sweets

 Pack Size
 6/24

 SKU
 60830