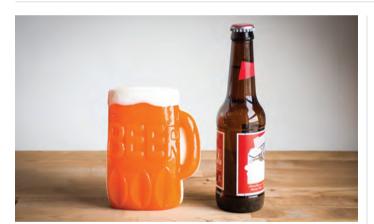

#### **Beer Mug with Sweets**

- Themed ceramic mug and fizzy flavoured sweets
- Perfect for beer lovers
- Reusable ceramic mug
- 100g beer flavour sweets

 Pack Size
 6/24

 SKU
 60830