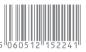

#### **Doughnut Lolly**

- A hole lotta tasty fun!
- Realistic doughnut appearance
- Strawberry jam flavour

 Pack Size
 12/24

 SKU
 71780