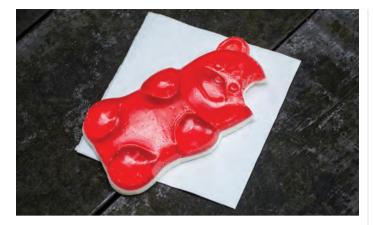

#### **Gummy Hamburger**

- Life size mallow bun with burger and cheese slice included
- Looks just like the real thing
- Fast food for confectionery lovers

Pack Size 12/24 SKU 58914

Edible bacon strips for pork lovers Smells and tastes just like the real thing