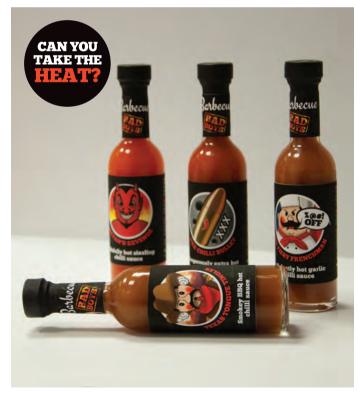

#### **BBQ Bad Boys Sauce** Selection

- Four fearsome flavours to add to your food
- From extra hot Satan's Revenge to the mild smokey BBQ Texas Tongue Tingler
- Can you handle the heat?

 Pack Size
 12

 SKU
 71661