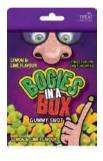

#### **Bogies in a Box**

- Yucky and yummy sweet treats
- Lemon and lime flavour sweets
- Great gift for practical jokers