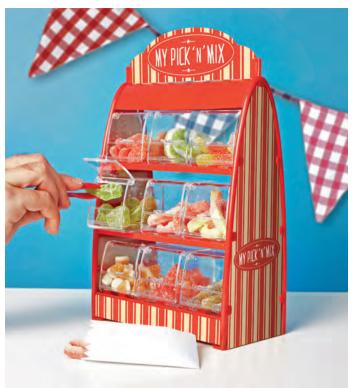

#### My Pick' N' Mix

■ 30cm tall

MY PICK'N' MIX

- Sweets included
- Refillable
- Share them out or eat them all
- Paper bag and plastic tongues included