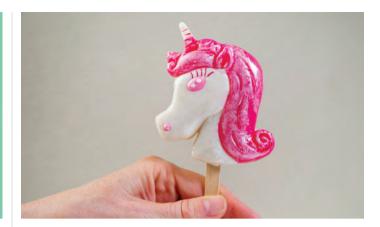

#### **Unicorn Lolly**

- Unicorn shaped strawberry flavour lolly
- Taste sensation for Unicorn lovers
- Let your imagination run wild!

 Pack Size
 12/24

 SKU
 58910