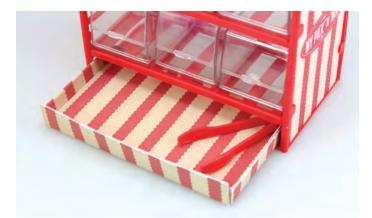

#### My Pick' N' Mix

■ 30cm tall

MY PICK'N' MIX

- Sweets included
- Refillable
- Share them out or eat them all
- Paper bag and plastic tongues included