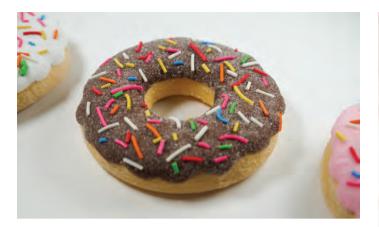

#### **Doughnut Lolly**

- A hole lotta tasty fun!
- Realistic doughnut appearance
- Strawberry jam flavour

 Pack Size
 12/24

 SKU
 71780