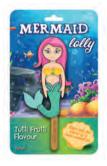

#### **Mermaid Lolly**

- Mermaid shaped fruity flavoured lolly
- Channel your inner Ariel with this magical mythical morsel
- Tutti Frutti flavour