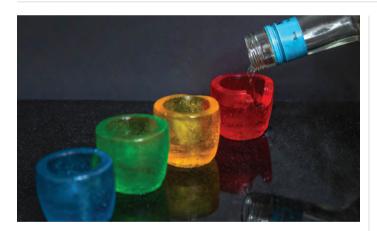

#### **Edible Gummy Shot Glasses**

- Multi-coloured gummy shot glasses
- Pour, drink, eat, party
- Drinking game with a tasty twist
- Shot or snack? You decide!

 Pack Size
 12/24

 SKU
 53814