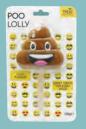

#### **Jumbo Jelly Poo**

- Yucky yum-yum
- Odour free
- Cola flavour

Pack Size 12 SKU 61160