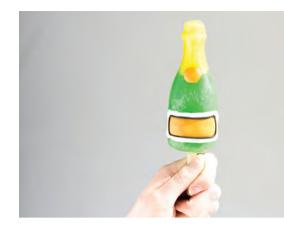

#### **Prosecco Lolly**

- Grape flavoured, bottle shaped lolly
- Prosecco is always the answer

12/24

55423

Perfect for events and hen parties

BEER MUG AND

SWEETS