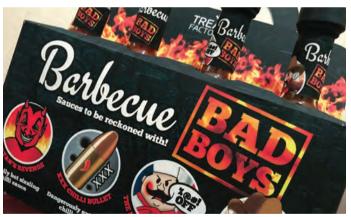

#### **BBQ Bad Boys Sauce** Selection

- Four fearsome flavours to add to your food
- From extra hot Satan's Revenge to the mild smokey BBQ Texas Tongue Tingler
- Can you handle the heat?

 Pack Size
 12

 SKU
 71661