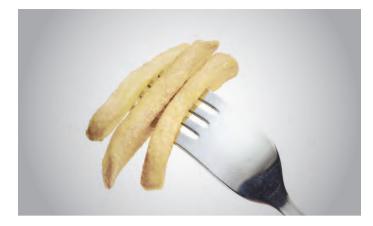

#### **Gummy Fish n' Chips**

- Watch out for seagulls stealing your food!
- Newspaper not included
- Blueberry fish and vanilla flavoured mallow chips

 Pack Size
 12/24

 SKU
 71782

**Popping Candy** 

Tasty treat for meat lovers