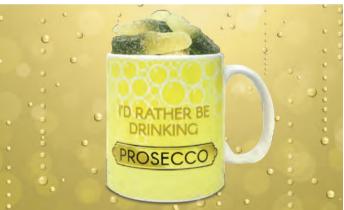

#### **Prosecco Mug with Sweets**

- Themed ceramic mug and fizzy flavoured sweets
- Perfect for prosecco lovers
- Reusable ceramic mug
- = 100g grape flavour sweets

 Pack Size
 6/24

 SKU
 60834