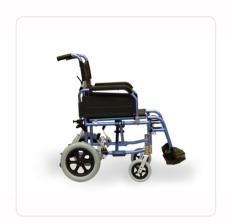

## Lite Deluxe Lightweight Wheelchair aktiv UK

The Aktiv, X3 Lite is a deluxe, lightweight, durable aluminium wheelchair suitable for occasional to full time use with a strong, crash tested frame including a five year warranty. Flip back, removable armrests with comfortable PU armpads are supplied as standard. The backrest, legrests and rear wheels all have quick release mechanisms for easy transportation and storage.

## **FEATURES**

- Folding aluminium frame
- Multi axle for seat height adjustment
- Flip back, detachable armrest with PU armpad
- Plastic side panel clothes guard
- Padded, wipe clean, breathable, black nylon seat and back upholstery
- Height adjustable anti-tippers
- Aluminium brakes
- 7" grey PU front castors
- Available in 12" Transit or 24" Self-propel rear wheels with soft solid PU tyres
- Press button release safety belt