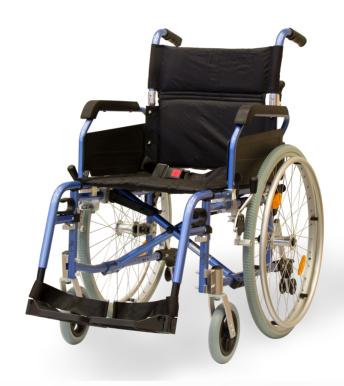

## Lite Deluxe Lightweight Wheelchair aktiv UK

The Aktiv, X3 Lite is a deluxe, lightweight, durable aluminium wheelchair suitable for occasional to full time use with a strong, crash tested frame including a five year warranty. Flip back, removable armrests with comfortable PU armpads are supplied as standard. The backrest, legrests and rear wheels all have quick release mechanisms for easy transportation and storage.

Height adjustable with a multi axle which allows for easy conversion between self-propel and transit wheels. The backrest and seat is covered with a padded nylon material for increased user comfort. Push button safety belt, stepper bar and anti-tippers are all supplied as standard. Footplates are height and angle adjustable as standard.

## **FEATURES**

- Folding aluminium frame
- Multi axle for seat height adjustment
- Flip back, detachable armrest with PU armpad
- Plastic side panel clothes guard
- Padded, wipe clean, breathable, black nylon seat and back upholstery
- Height adjustable anti-tippers
- Aluminium brakes
- 7" grey PU front castors
- Available in 12" Transit or 24" Self-propel rear wheels with soft solid PU tyres
- Press button release safety belt