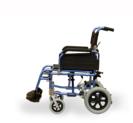

## Lite Deluxe Lightweight Wheelchair aktiv UK

The Aktiv, X3 Lite is a deluxe, lightweight, durable aluminium wheelchair suitable for occasional to full time use with a strong, crash tested frame including a five year warranty. Flip back, removable armrests with comfortable PU armpads are supplied as standard. The backrest, legrests and rear wheels all have quick release mechanisms for easy transportation and storage.

## **FEATURES**

- Folding aluminium frame
- Multi axle for seat height adjustment
- Flip back, detachable armrest with PU armpad
- Plastic side panel clothes guard
- Padded, wipe clean, breathable, black nylon seat and back upholstery
- Height adjustable anti-tippers
- Aluminium brakes
- 7" grey PU front castors
- Available in 12" Transit or 24" Self-propel rear wheels with soft solid PU tyres
- Press button release safety belt