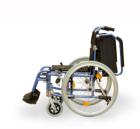

## Lite Deluxe Lightweight Wheelchair aktiv UK

The Aktiv, X3 Lite is a deluxe, lightweight, durable aluminium wheelchair suitable for occasional to full time use with a strong, crash tested frame including a five year warranty. Flip back, removable armrests with comfortable PU armpads are supplied as standard. The backrest, legrests and rear wheels all have quick release mechanisms for easy transportation and storage.

## **FEATURES**

- Folding aluminium frame
- Multi axle for seat height adjustment
- Flip back, detachable armrest with PU armpad
- Plastic side panel clothes guard
- Padded, wipe clean, breathable, black nylon seat and back upholstery
- Height adjustable anti-tippers
- Aluminium brakes
- 7" grey PU front castors
- Available in 12" Transit or 24" Self-propel rear wheels with soft solid PU tyres
- Press button release safety belt