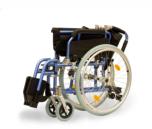

## Lite Deluxe Lightweight Wheelchair aktiv UK

The Aktiv, X3 Lite is a deluxe, lightweight, durable aluminium wheelchair suitable for occasional to full time use with a strong, crash tested frame including a five year warranty. Flip back, removable armrests with comfortable PU armpads are supplied as standard. The backrest, legrests and rear wheels all have quick release mechanisms for easy transportation and storage.

Height adjustable with a multi axle which allows for easy conversion between self-propel and transit wheels. The backrest and seat is covered with a padded nylon material for increased user comfort. Push button safety belt, stepper bar and anti-tippers are all supplied as standard. Footplates are height and angle adjustable as standard.

## **FEATURES**

- Folding aluminium frame
- Multi axle for seat height adjustment
- Flip back, detachable armrest with PU armpad
- Plastic side panel clothes guard
- Padded, wipe clean, breathable, black nylon seat and back upholstery
- Height adjustable anti-tippers
- Aluminium brakes
- 7" grey PU front castors
- Available in 12" Transit or 24" Self-propel rear wheels with soft solid PU tyres
- Press button release safety belt