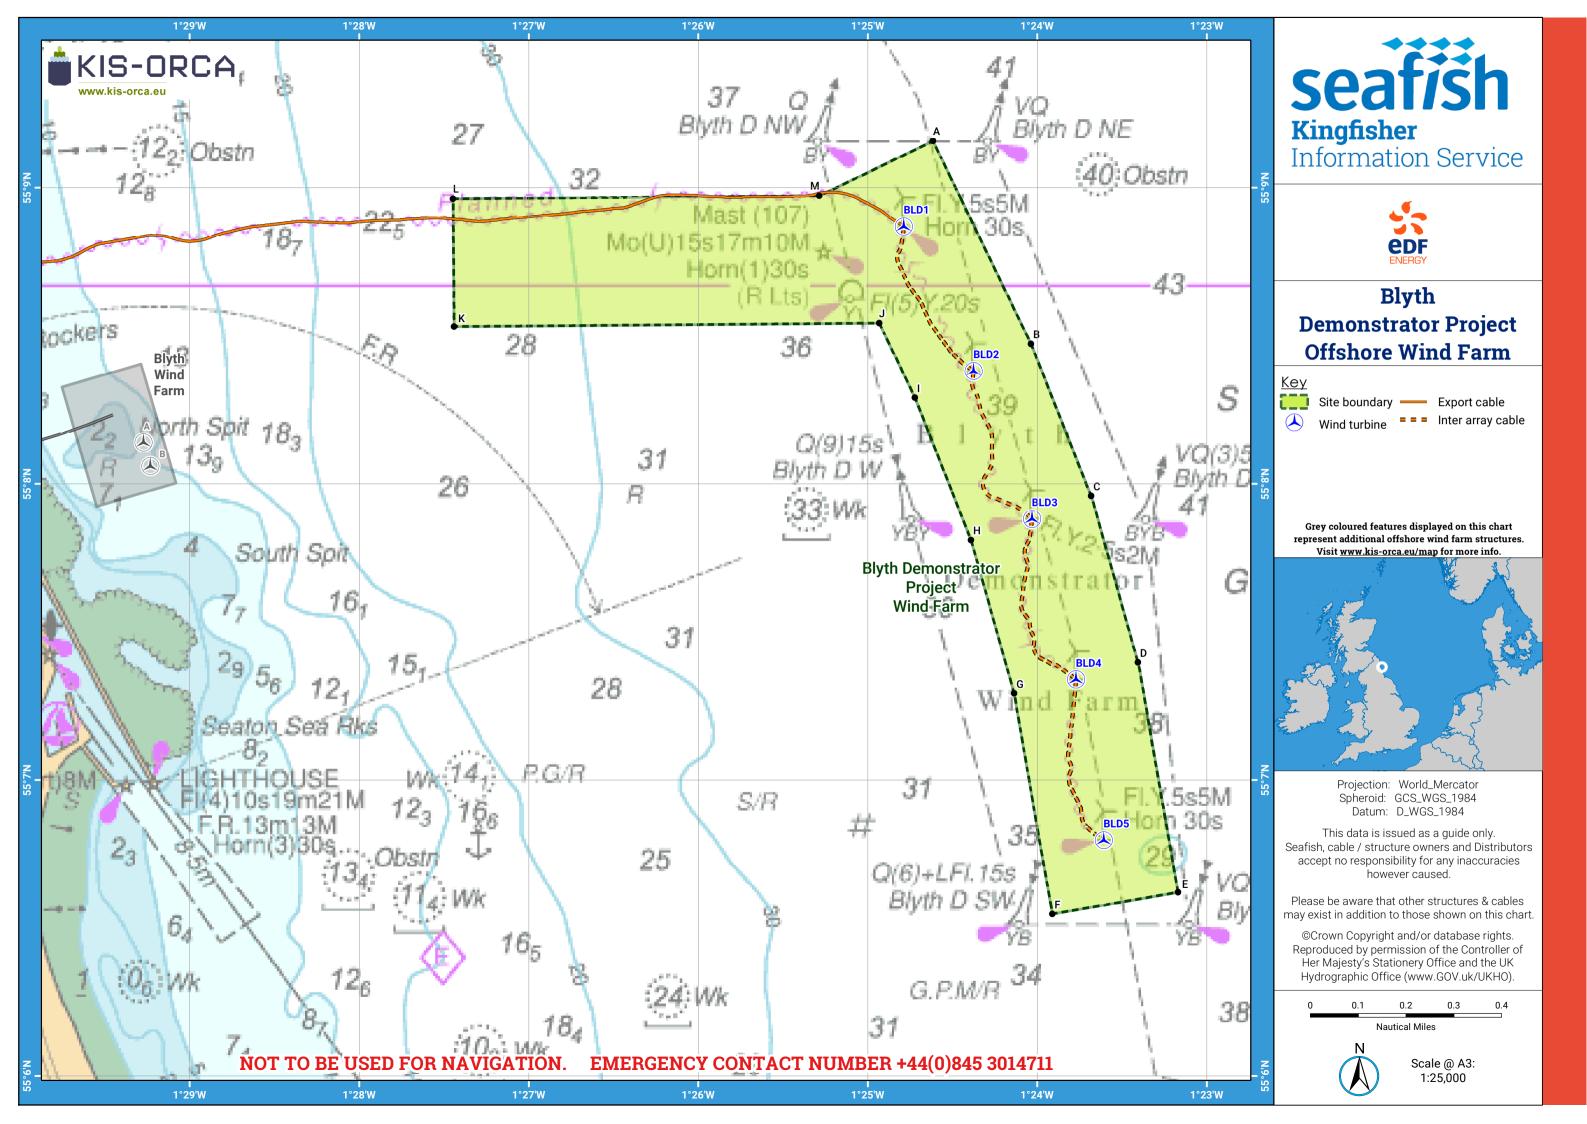

## **Description**

The Blyth Demonstrator Project Offshore Wind Farm is operated by EDF Energy. It is situated approximately 6 km from shore in the North Sea, off the North East coast of England The wind farm is fully operational and has 5 turbines, a total capacity of 41.5 MW and covers an area of approximately 6 km².

# **Asset** locations

#### Extent

55°09.158'N 01°24.615'W В 55°08.473'N 01°24.038'W С 55°07.959'N 01°23.683'W D 55°07.398'N 01°23.407'W Ε 55°06.621'N 01°23.171'W 55°06.548'N 01°23.912'W 55°07.293'N 01°24.137'W G Н 55°07.811'N 01°24.391'W 55°08.292'N 01°24.722'W 55°08.543'N 01°24.933'W 55°08.532'N 01°27.440'W Κ 55°08.963'N 01°27.446'W

#### Turbine

BLD1 55°08.869'N 01°24.788'W BLD2 55°08.381'N 01°24.377'W BLD3 55°07.882'N 01°24.032'W BLD4 55°07.340'N 01°23.772'W BLD5 55°06.797'N 01°23.609'W

55°08.973'N 01°25.286'W

Contact us