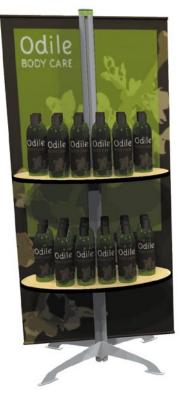

## Marketing Kiosks: Elegant Product Display and Demo Stations

Meet all of your objectives with a host of graphics, lights and accessories that are easily repositioned.

Sturdy shelves are available in a variety of shapes and finishes to support product.

A breeze to install, graphics are attached directly into the slot for a clean look. Most kiosks fit in a single case with wheels.

Skyline marketing kiosks have it all; style, versatility and integral graphics for an impactful brand presentation. Interactive demonstrations are easy with our sleek notebook computer case that is secure and ventilated to protect components.