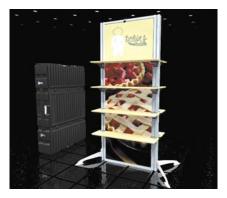

## Marketing Kiosks: Elegant Product Display and Demo Stations

Meet all of your objectives with a host of graphics, lights and accessories that are easily repositioned.

Sturdy shelves are available in a variety of shapes and finishes to support product.

A breeze to install, graphics are attached directly into the slot for a clean look. Most kiosks fit in a single case with wheels.

Skyline marketing kiosks have it all; style, versatility and integral graphics for an impactful brand presentation. Interactive demonstrations are easy with our sleek notebook computer case that is secure and ventilated to protect components.