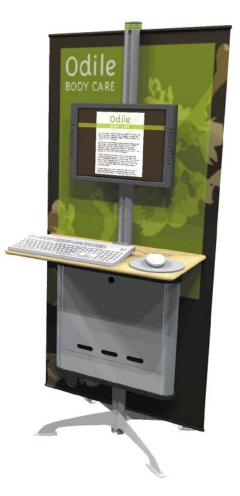

A breeze to install, graphics are attached directly into the slot for a clean look. Most kiosks fit in a single case with wheels.

Skyline marketing kiosks have it all; style, versatility and integral graphics for an impactful brand presentation. Interactive demonstrations are easy with our sleek notebook computer case that is secure and ventilated to protect components.