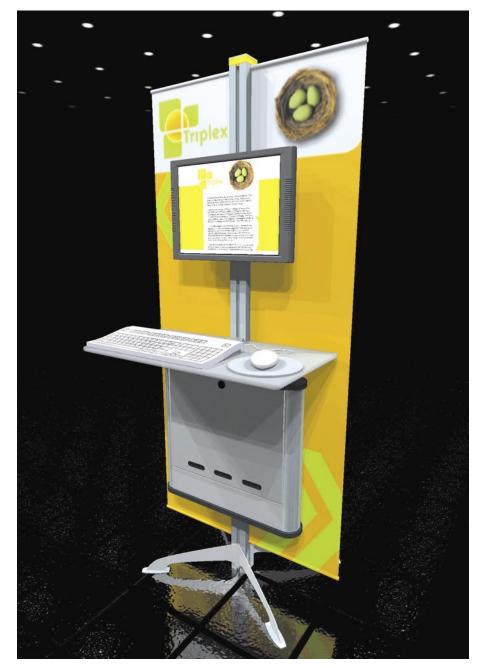

## Marketing Kiosks: Elegant Product Display and Demo Stations

Meet all of your objectives with a host of graphics, lights and accessories that are easily repositioned.

Sturdy shelves are available in a variety of shapes and finishes to support product.

A breeze to install, graphics are attached directly into the slot for a clean look. Most kiosks fit in a single case with wheels.

Skyline marketing kiosks have it all; style, versatility and integral graphics for an impactful brand presentation. Interactive demonstrations are easy with our sleek notebook computer case that is secure and ventilated to protect components.